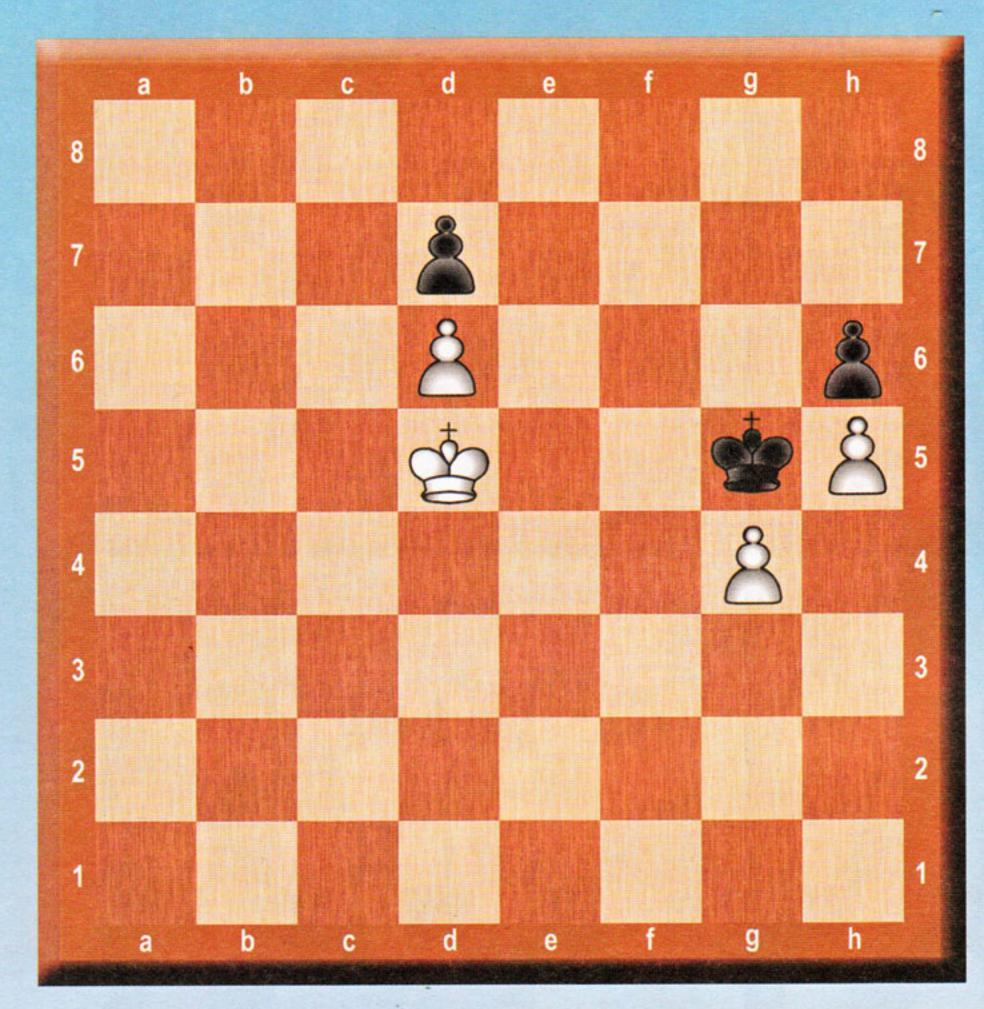

Ходит только белый король.

Нарисуй кратчайший путь, по которому король может вернуться в домик, не попав под удар чёрных фигур.

Звездочёт увидел на небе созвездия в виде шахматных фигур. Соедини точки и напиши, какие фигуры он увидел.