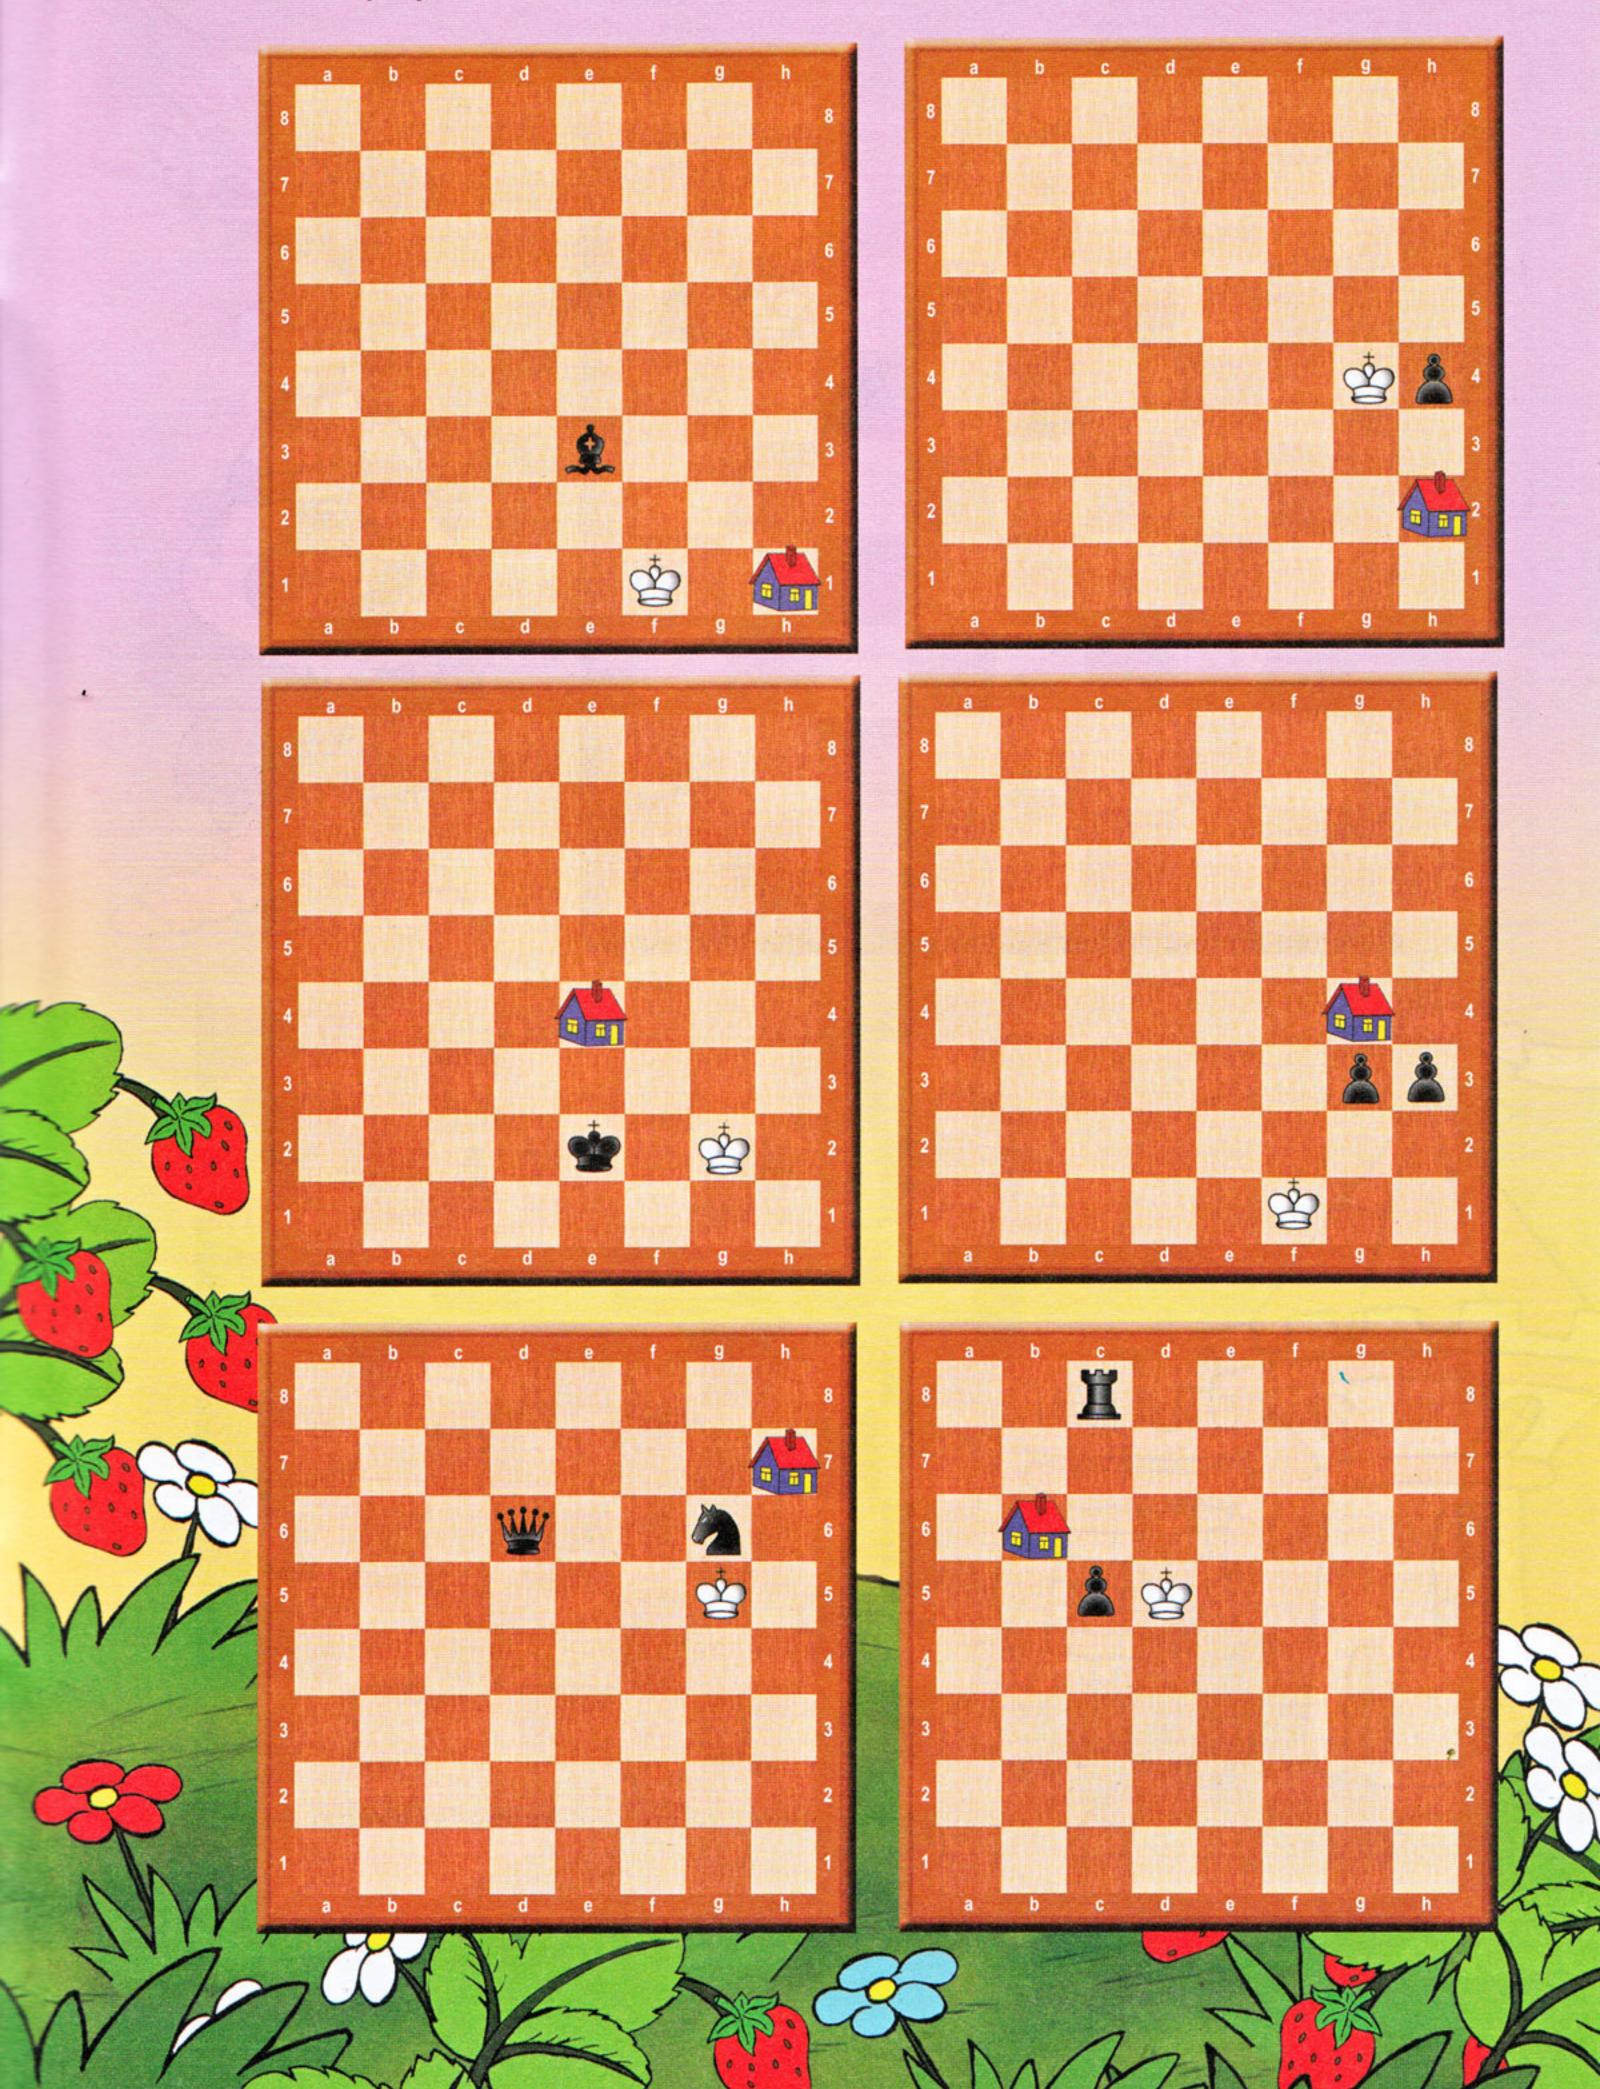

## Ладья

Закрась все поля, на которые может пойти чёрная ладья. Обведи фигуры, которые может взять белая ладья.

Белая ладья упала с доски. Закрась клетку, на которую нужно поставить ладью, чтобы все чёрные фигуры были под ударом.

#### Ходит только белая ладья. Нарисуй кратчайший путь, по которому ладья может вернуться в домик, не попав под удар чёрных фигур.

## Слон

Закрась все поля, на которые может пойти белопольный слон. Обведи фигуры, которые может взять чернопольный слон.

Белый слон упал с доски. Закрась клетку, на которую нужно поставить слона, чтобы все чёрные фигуры были под ударом.

#### Ходит только белый слон.

Нарисуй кратчайший путь, по которому слон может вернуться в домик, не попав под удар чёрных фигур.

## Ферзь

Ходит только белый ферзь.

Закрась все поля, на которые может пойти белый ферзь. Обведи фигуры, которые может взять чёрный ферзь.

Белый ферзь упал с доски. Закрась клетку, на которую нужно поставить ферзя, чтобы все чёрные фигуры были под ударом.

Нарисуй кратчайший путь, по которому белый ферзь может вернуться в домик, не попав под удар чёрных фигур.

## Конь

Закрась все поля, на которые может пойти чёрный конь. Обведи фигуры, которые может взять белый конь.

Белый конь упал с доски. Закрась клетку, на которую нужно поставить коня, чтобы все чёрные фигуры были под ударом.

#### Ходит только белый конь.

Нарисуй кратчайший путь, по которому конь может вернуться в домик, не попав под удар чёрных фигур.