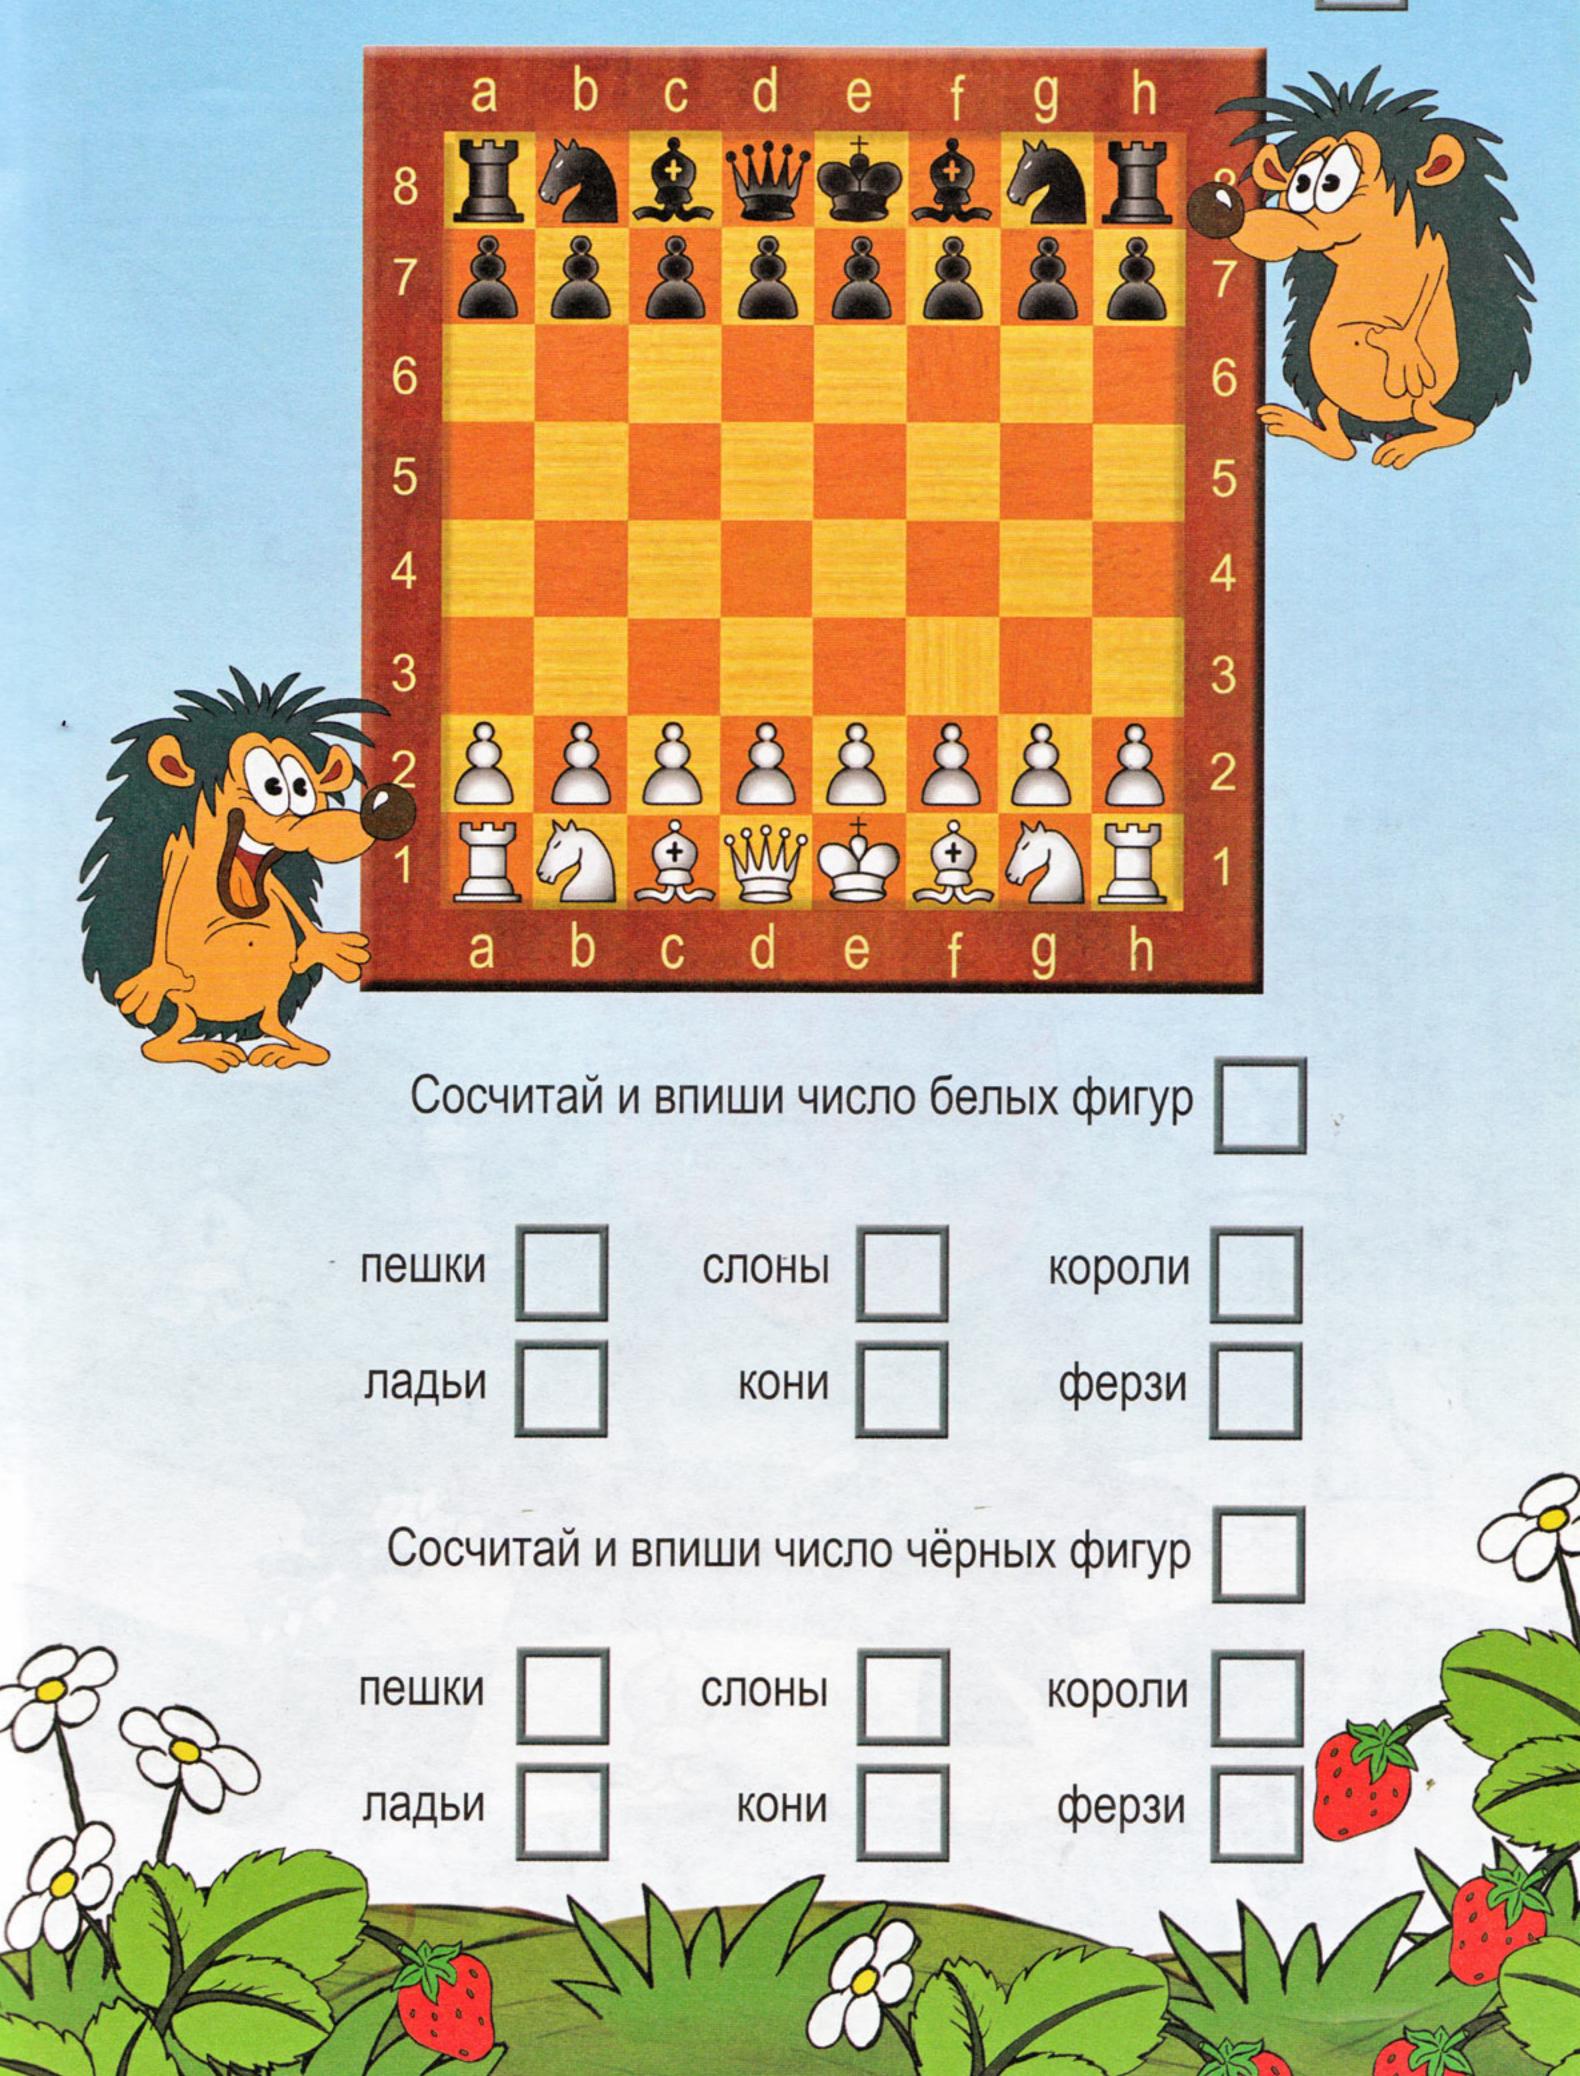

## Начальное положение

Сколько фигур у каждого игрока в начале игры?

Злой волшебник проглотил фигуры. Сколько и каких фигур не хватает?

Покажи стрелочками, куда нужно поставить белые и чёрные фигуры в начале игры.

Какие фигуры стоят не на своих местах в начальном положении?

| 8 1 2 2 3 3 3 3 3 4 3 5 6 6 6 6 6 6 6 6 6 6 6 6 6 6 6 6 6 6 | 8        |
|-------------------------------------------------------------|----------|
| у белых                                                     | у белых  |
| у чёрных                                                    | у чёрных |
| 8                                                           | 8        |
| у белых                                                     | у белых  |
| у чёрных                                                    | у чёрных |
|                                                             |          |