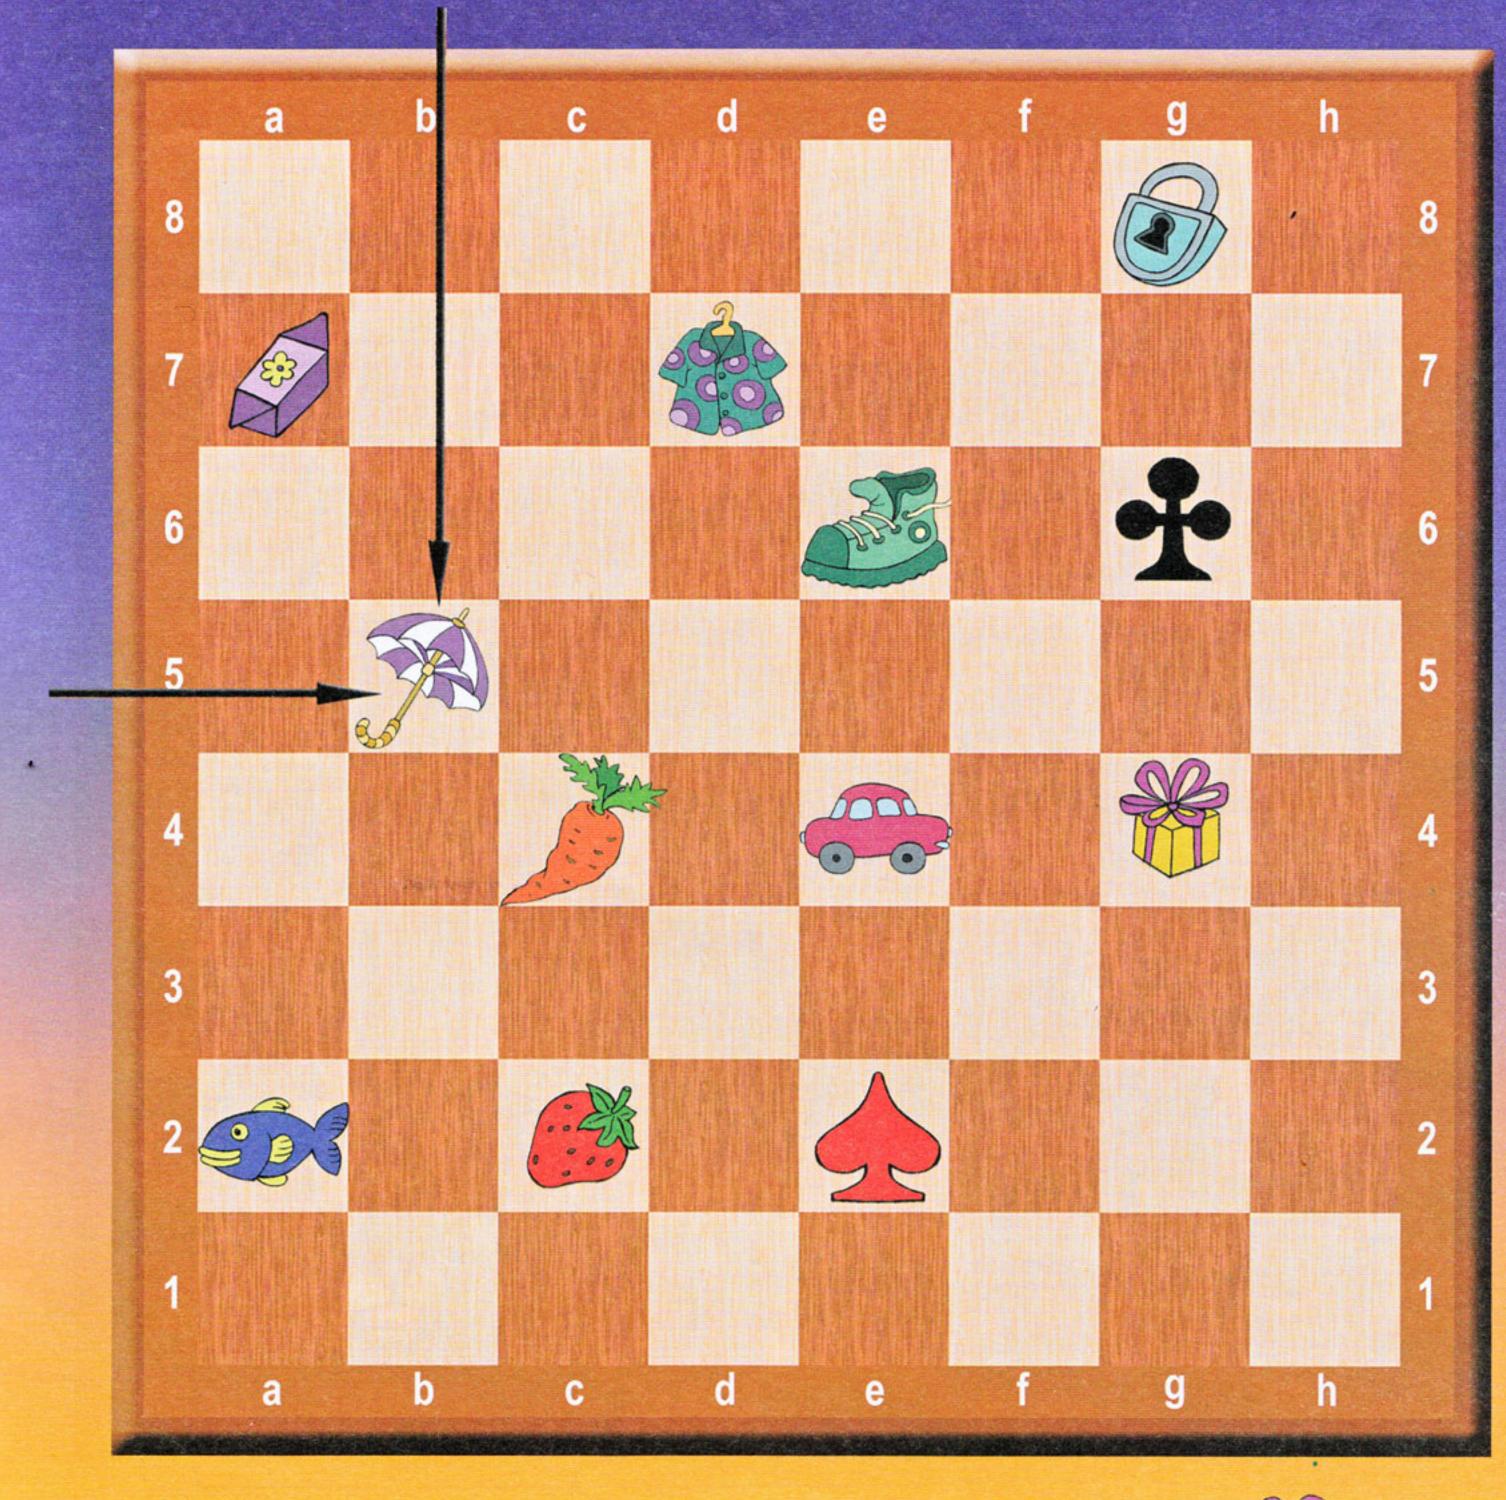

В. Касаткина









Сосчитай и напиши, сколько шахматных вертикалей, горизонталей и диагоналей спрятано на рисунке.



В каждом ряду зачеркни картинку, которая не встречается в шахматах.



### Впиши в клетки "адреса" картинок.





#### Впиши в клетки "адреса" фигур.





# Шахматные фигуры

Соедини стрелочками фигуры и их обозначения на шахматной доске.





# Впиши названия фигур, не имеющих пары на рисунке.



Баба-Яга нарисовала картинку. Помоги Карвину сосчитать фигуры на картинке.





## Реши сканворд в картинках.



## Начальное положение

Сколько фигур у каждого игрока в начале игры?



Злой волшебник проглотил фигуры. Сколько и каких фигур не хватает?



Покажи стрелочками, куда нужно поставить белые и чёрные фигуры в начале игры.





Какие фигуры стоят не на своих местах в начальном положении?

| 8 1 2 2 3 3 3 3 3 4 3 5 6 6 6 6 6 6 6 6 6 6 6 6 6 6 6 6 6 6 | 8        |
|-------------------------------------------------------------|----------|
| у белых