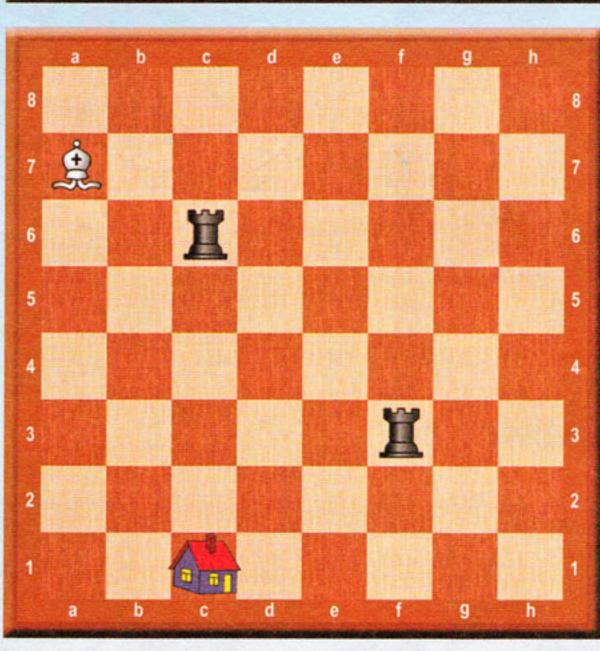

## Ладья

Закрась все поля, на которые может пойти чёрная ладья. Обведи фигуры, которые может взять белая ладья.

Белая ладья упала с доски. Закрась клетку, на которую нужно поставить ладью, чтобы все чёрные фигуры были под ударом.

#### Ходит только белая ладья. Нарисуй кратчайший путь, по которому ладья может вернуться в домик, не попав под удар чёрных фигур.