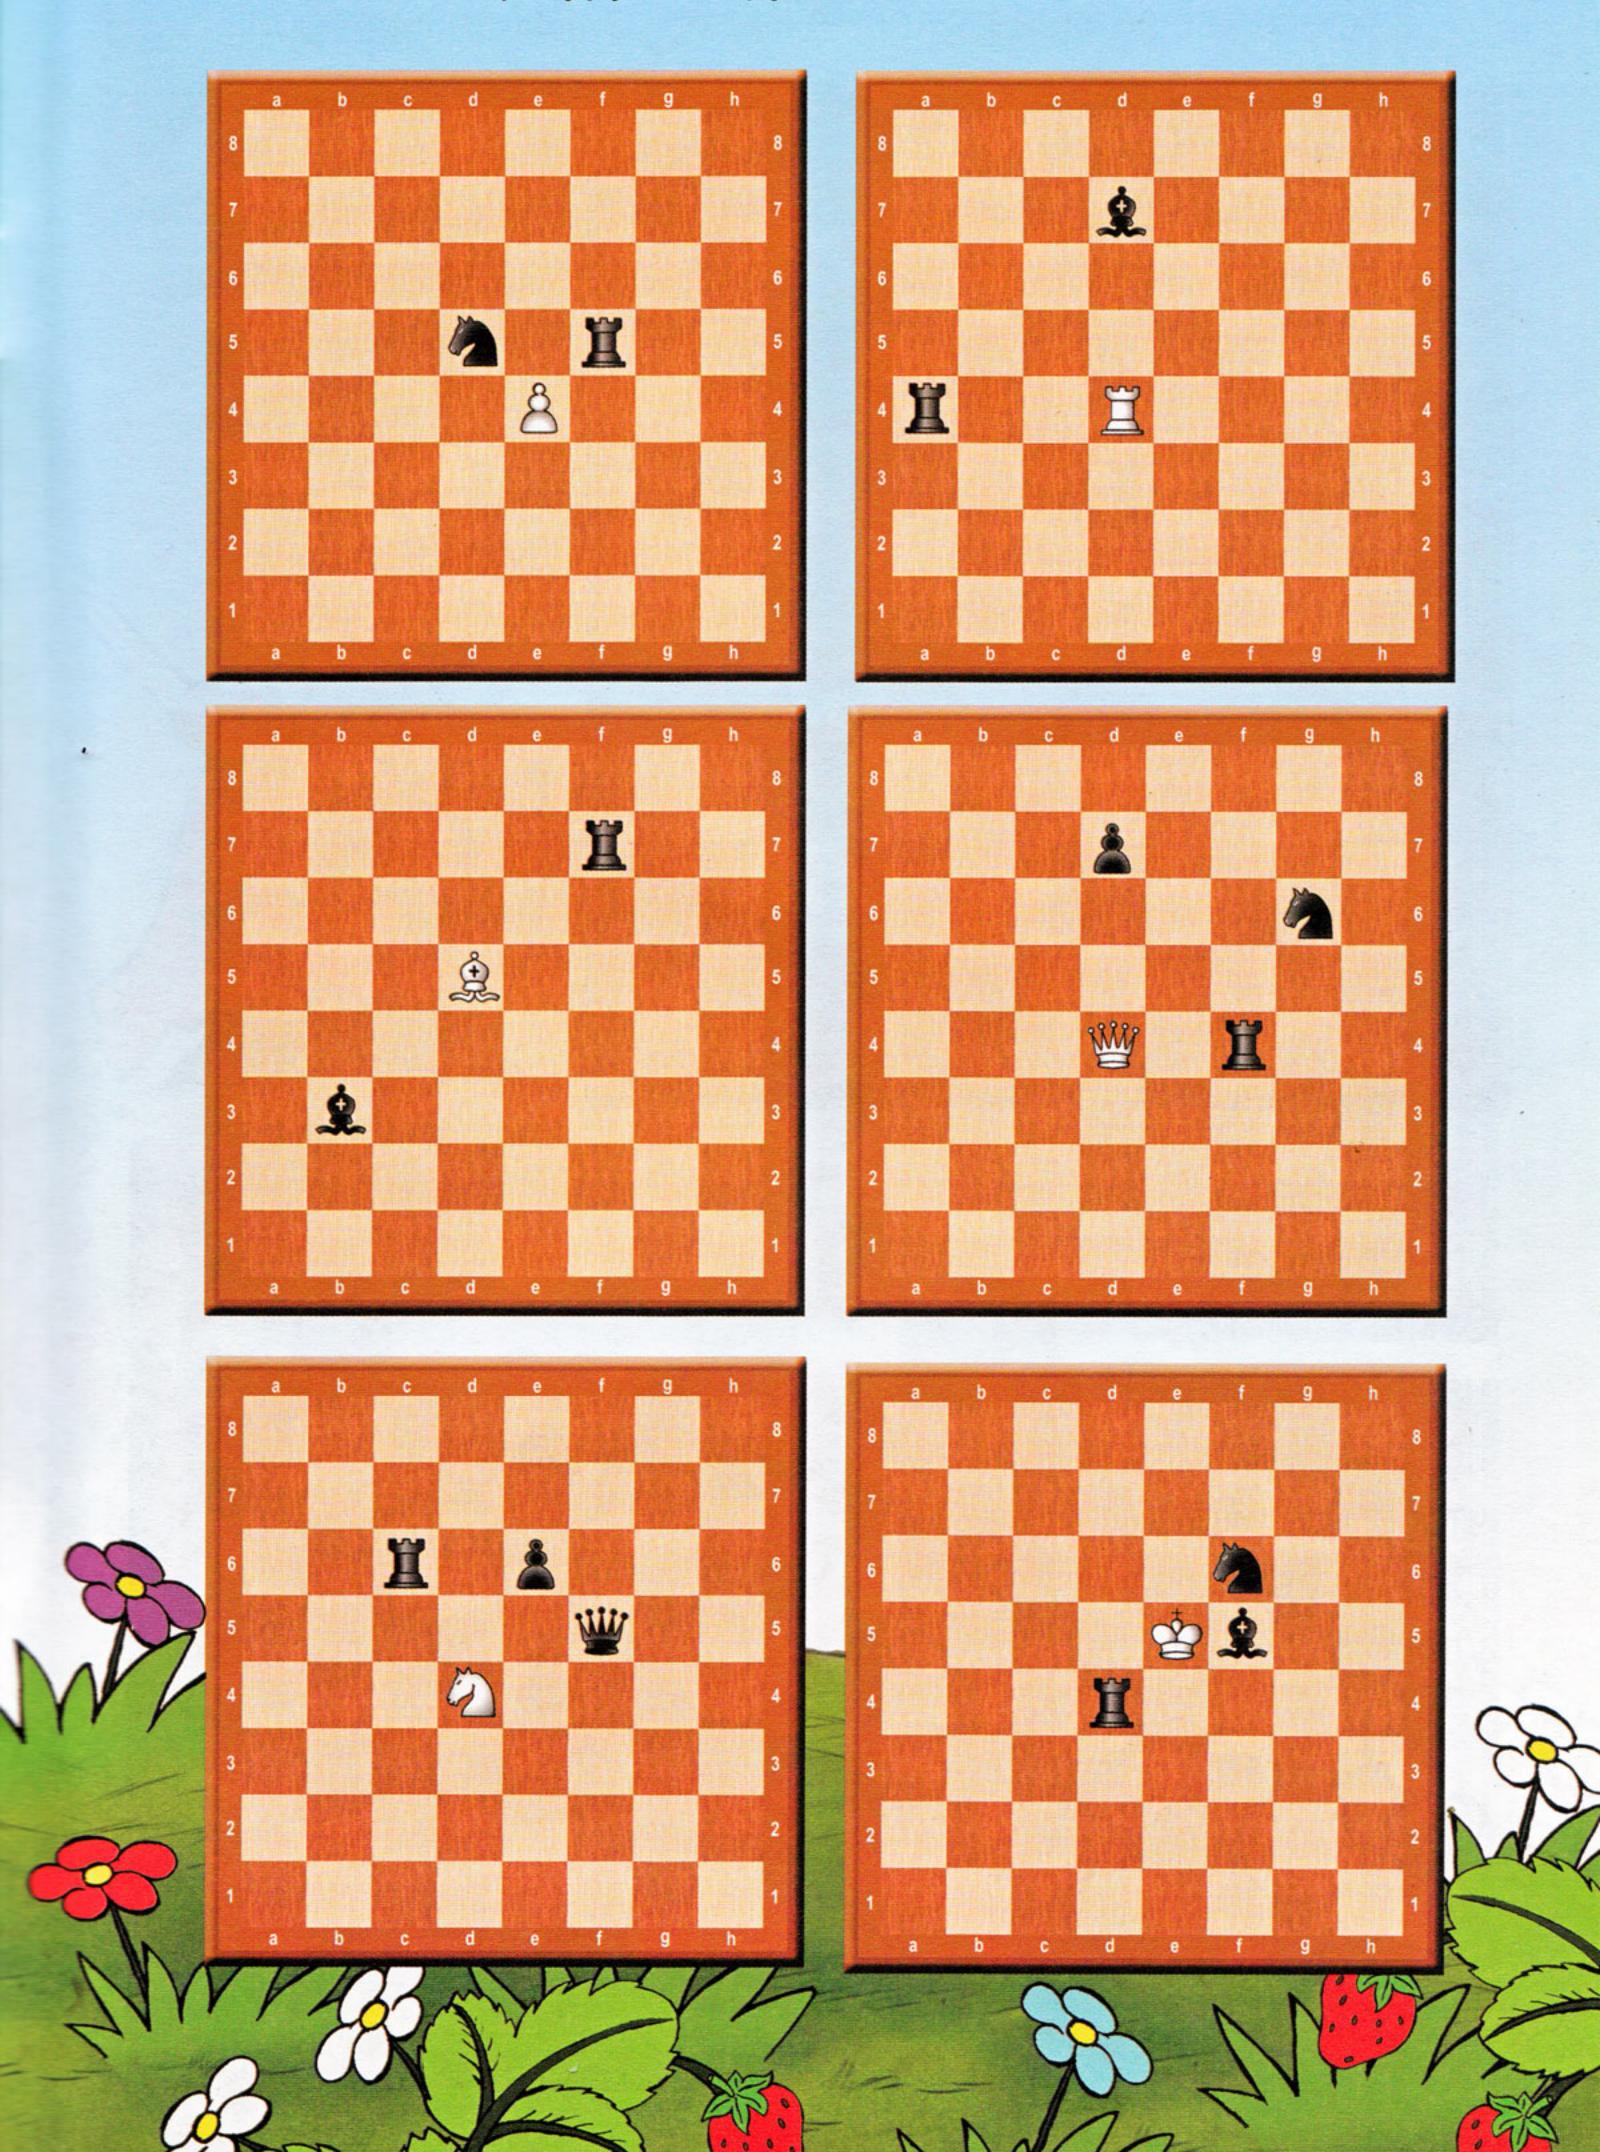

жет взять чёрный ферзь.





Белый ферзь упал с доски. Закрась клетку, на которую нужно поставить ферзя, чтобы все чёрные фигуры были под ударом.





Нарисуй кратчайший путь, по которому белый ферзь может вернуться в домик, не попав под удар чёрных фигур.



## Конь

Закрась все поля, на которые может пойти чёрный конь. Обведи фигуры, которые может взять белый конь.





Белый конь упал с доски. Закрась клетку, на которую нужно поставить коня, чтобы все чёрные фигуры были под ударом.





#### Ходит только белый конь.

Нарисуй кратчайший путь, по которому конь может вернуться в домик, не попав под удар чёрных фигур.



# Ценность фигур

Поставь в клетке знак "больше", "меньше" или "равно".



Белые и чёрные фигуры ходят по очереди. Ход белых. Обведи фигуру, которую белым взять выгоднее.



## Король

Закрась все поля, на которые может пойти белый король. Обведи фигуры, которые может взять чёрный король.



Помни, что короля ставить под бой нельзя!



Белый король упал с доски. Закрась клетку, на которую нужно поставить короля, чтобы все чёрные фигуры были под ударом.





Ходит только белый король.

Нарисуй кратчайший путь, по которому король может вернуться в домик, не попав под удар чёрных фигур.





Звездочёт увидел на небе созвездия в виде шахматных фигур. Соедини точки и напиши, какие фигуры он увидел.



## Пешка

Обведи красным цветом фигуры, которые может побить белая пешка на d3.

Закрась синим цветом поля, на которые может пойти пешка а2.



Покажи стрелкой, на какое поле может пойти пешка h7.

Обведи фигуры, в которые может превратиться пешка h7 следующим ходом