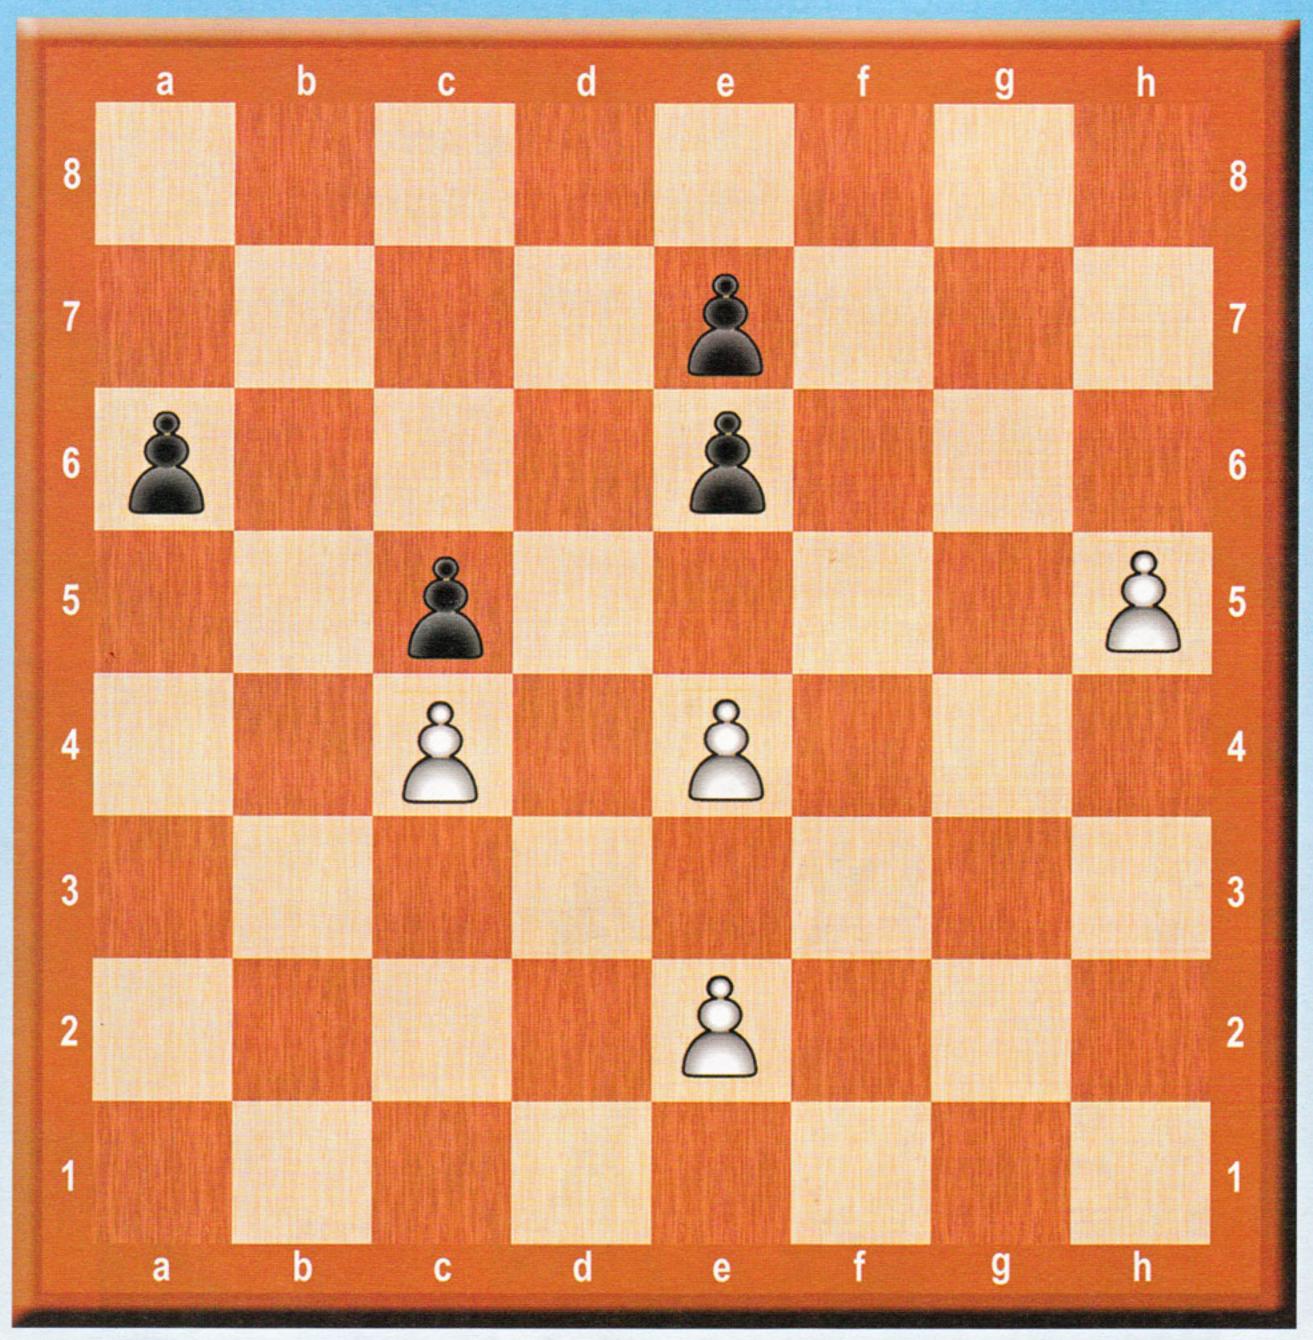

Обведи синим цветом проходные пешки, чёрным – блокированные, красным – сдвоенные.

#### Три белые пешки упали с доски.

Обведи красным цветом поля, на которые нужно поставить белые пешки так, чтобы все чёрные фигуры были под ударом.