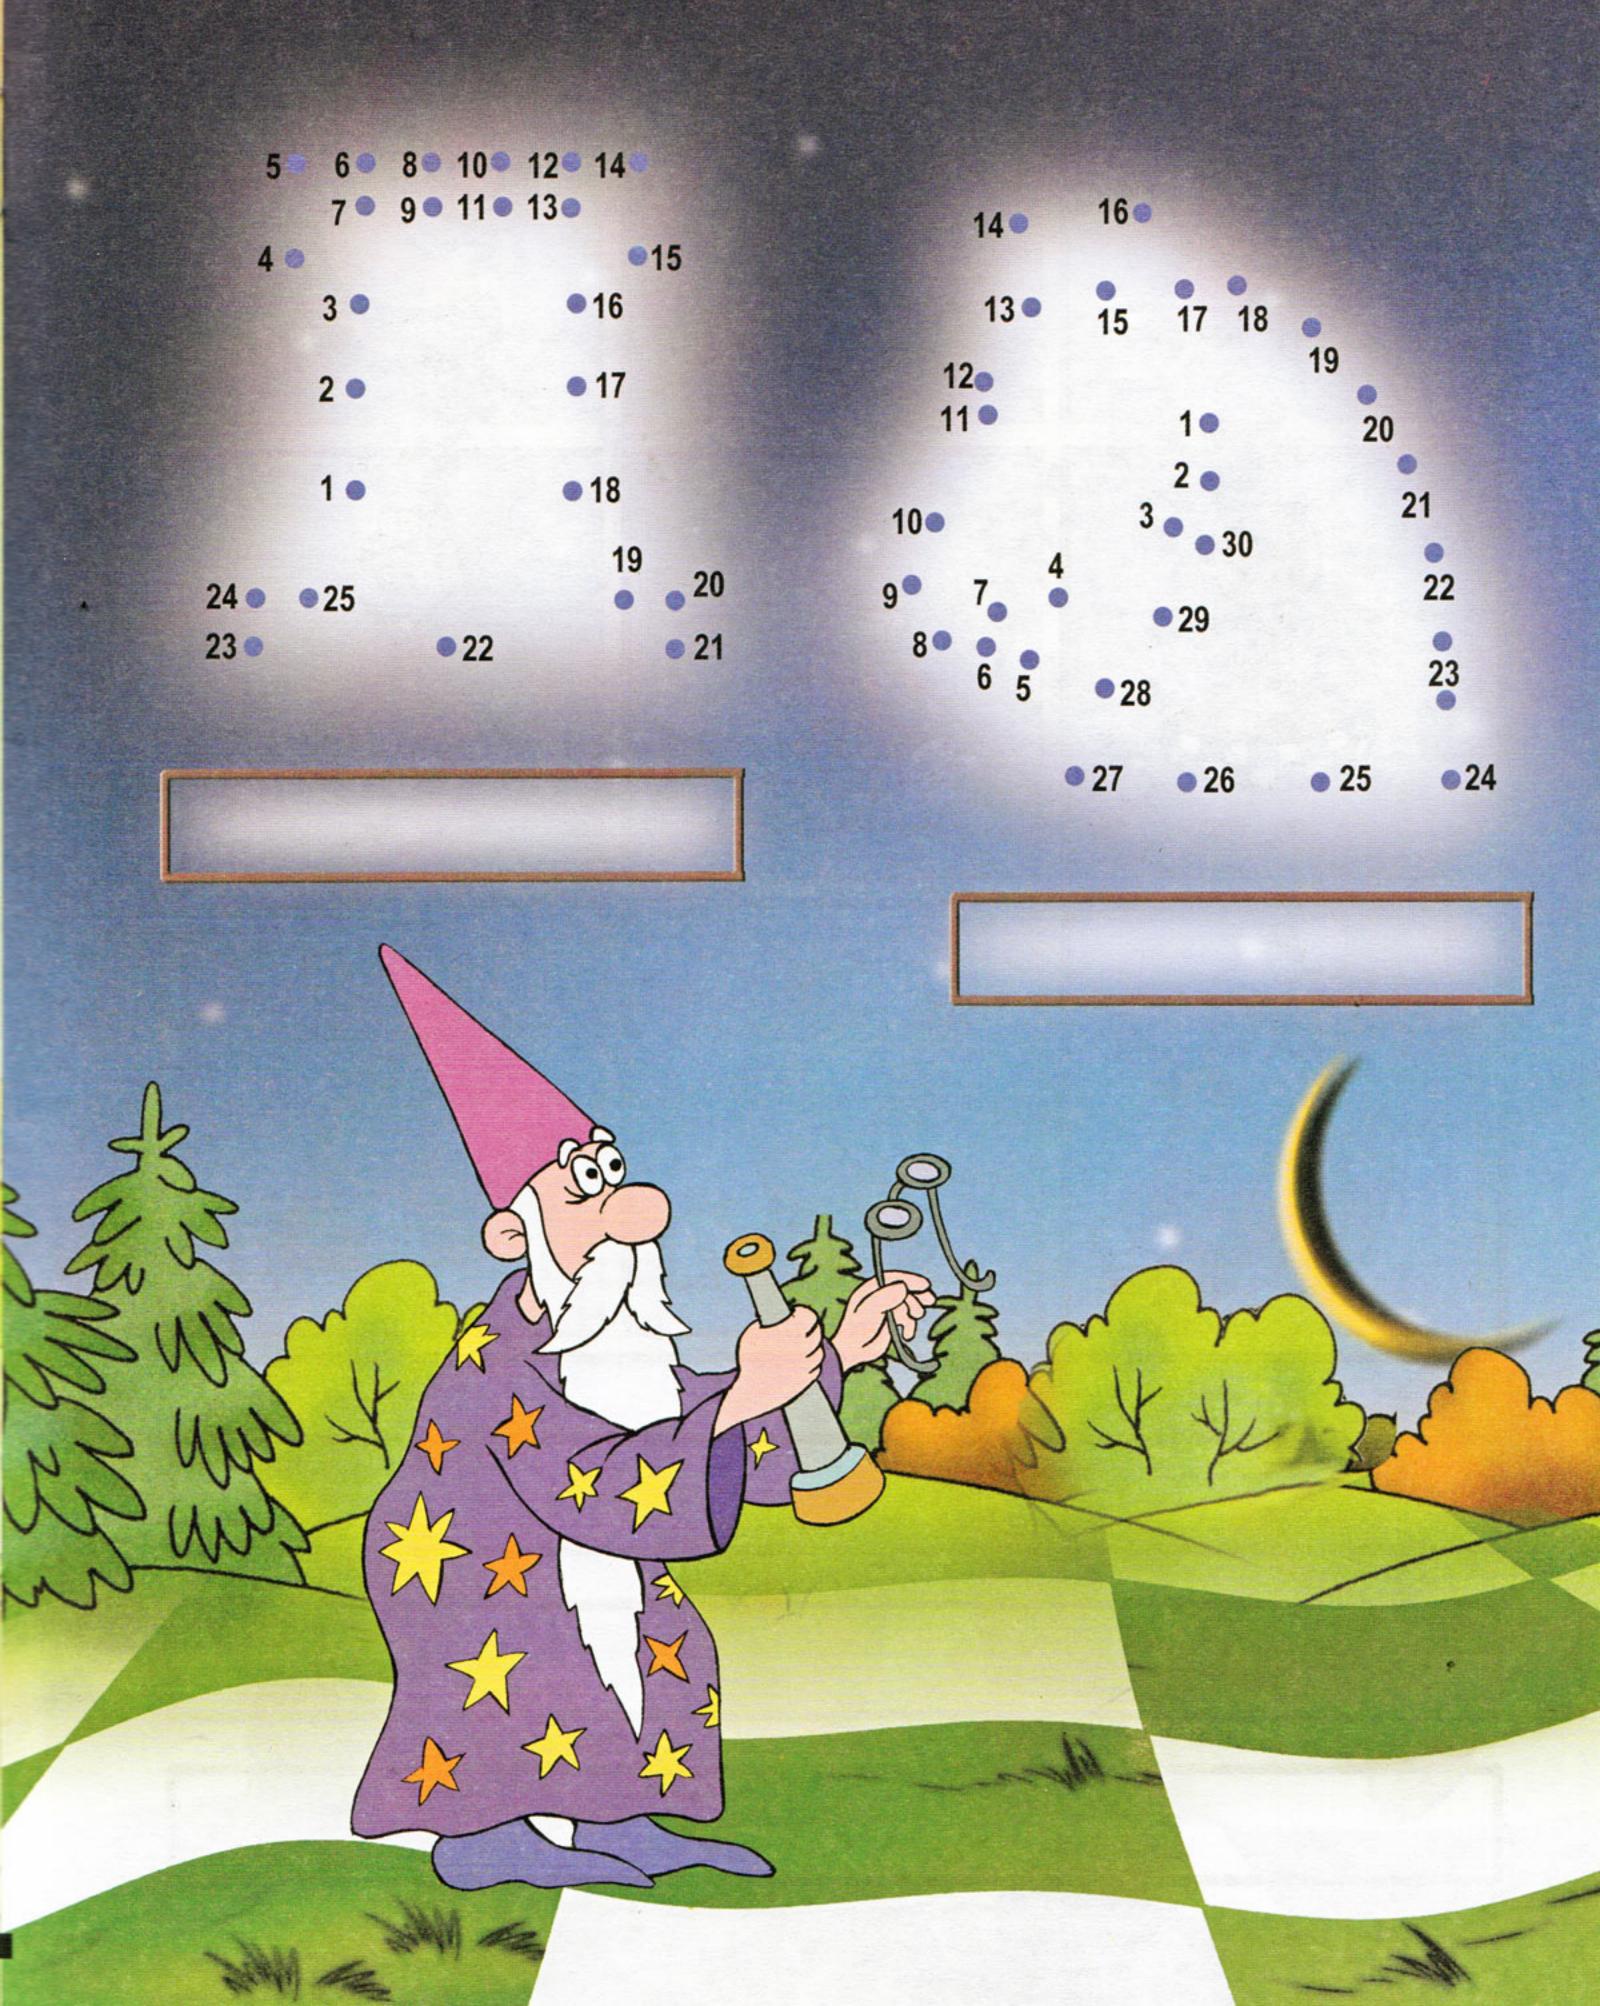

Ходит только белый король.

Нарисуй кратчайший путь, по которому король может вернуться в домик, не попав под удар чёрных фигур.

Звездочёт увидел на небе созвездия в виде шахматных фигур. Соедини точки и напиши, какие фигуры он увидел.