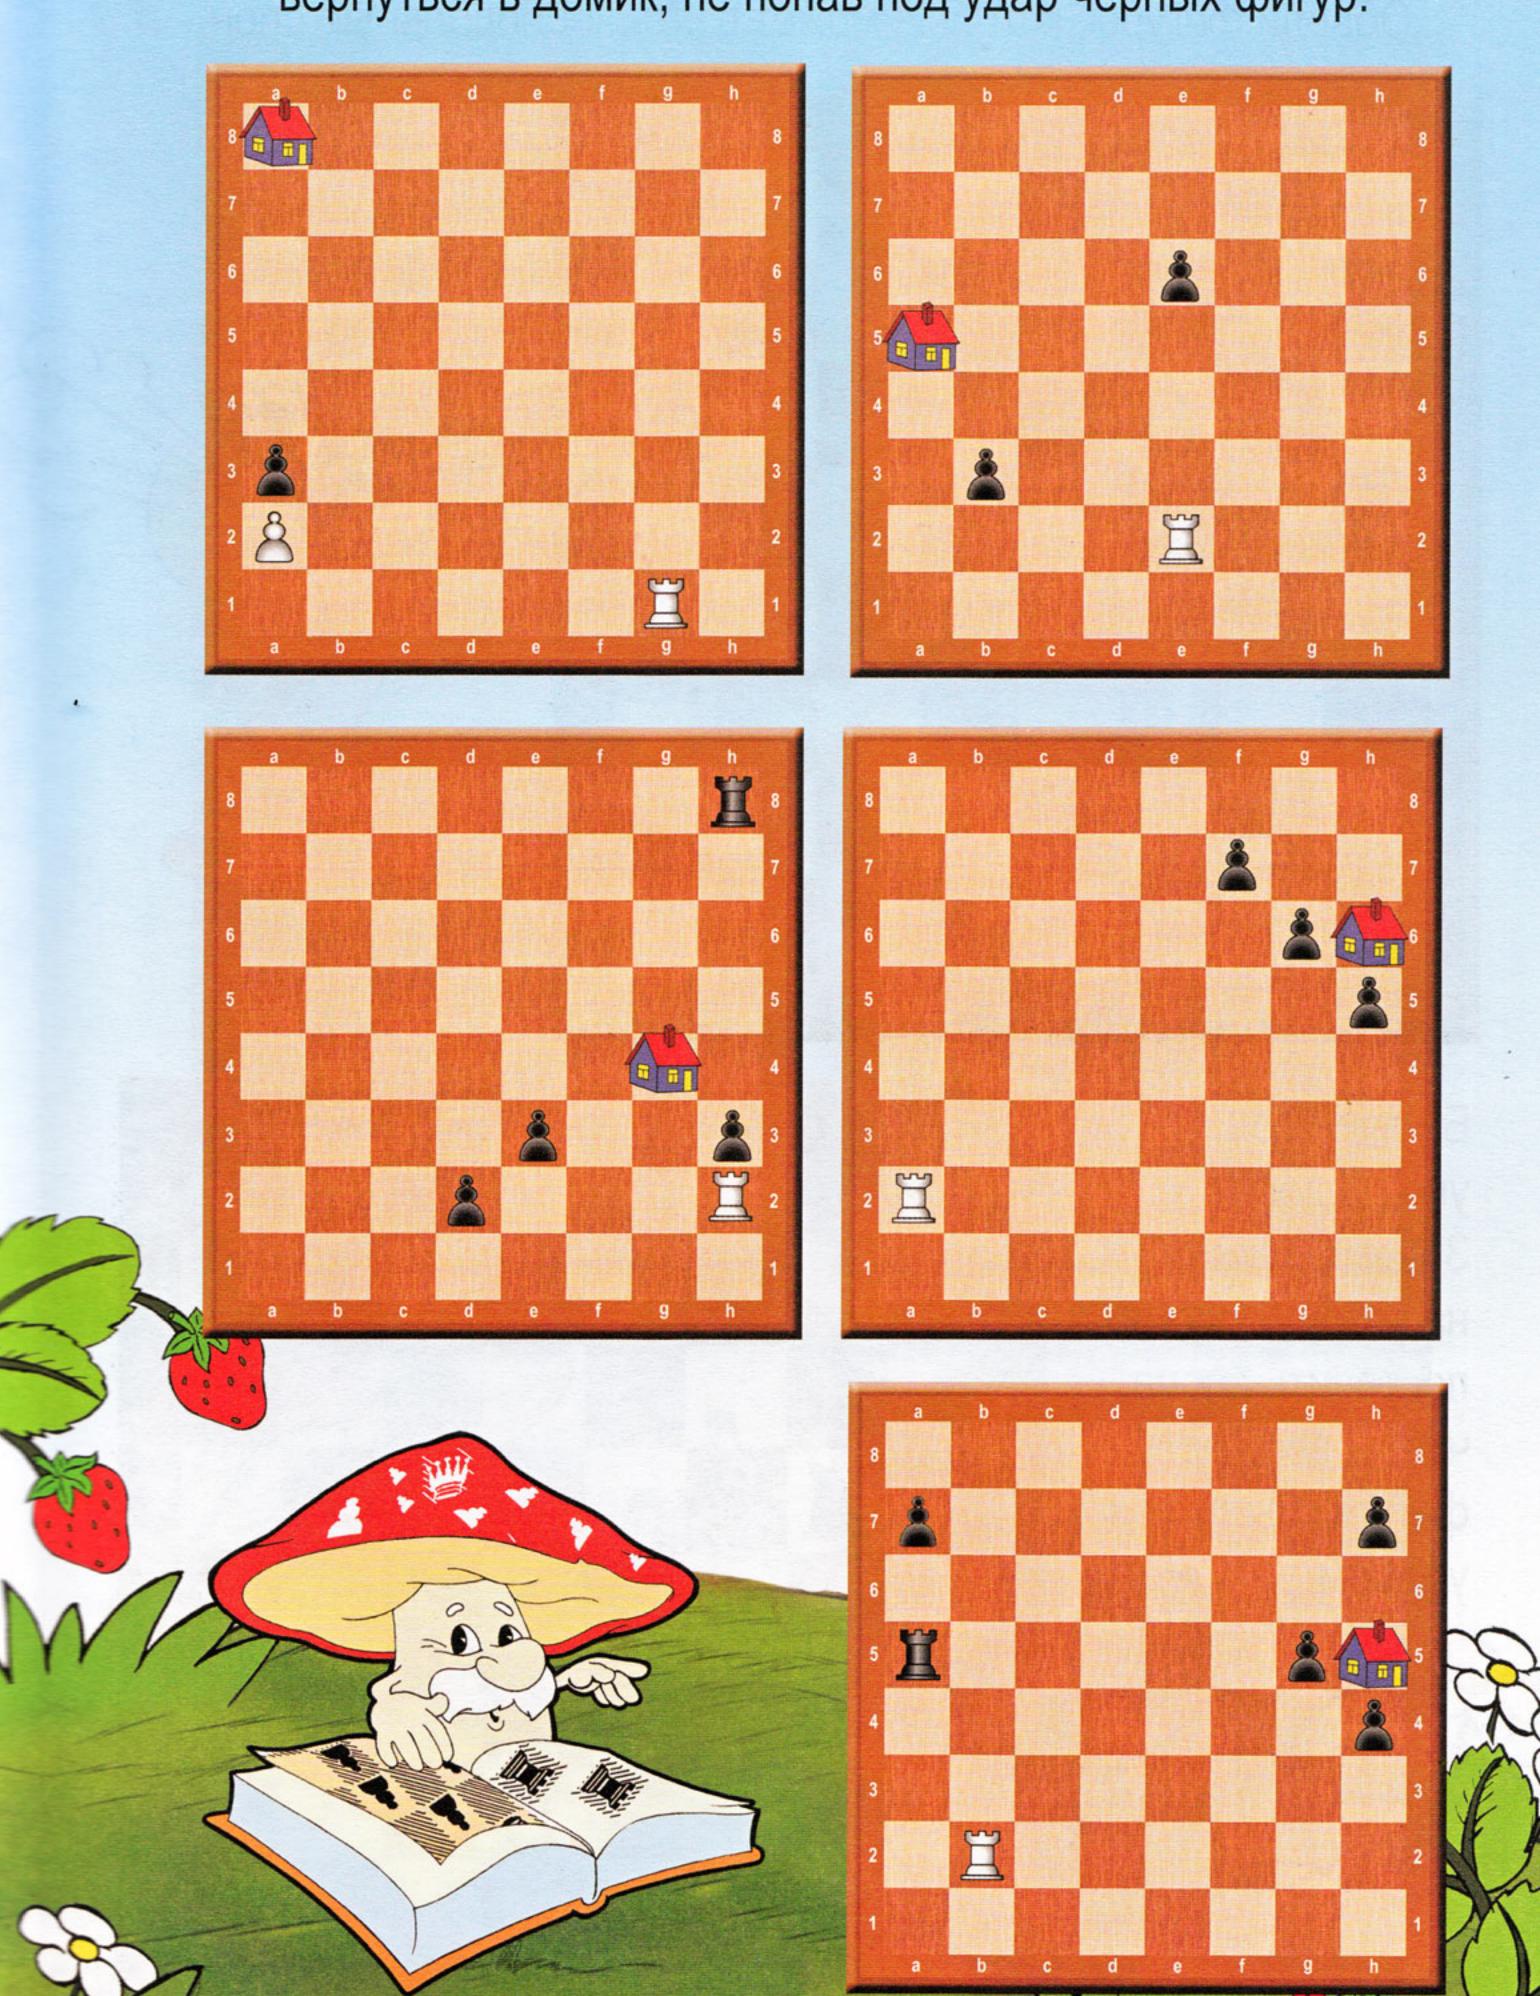

#### Ходит только белая ладья. Нарисуй кратчайший путь, по которому ладья может вернуться в домик, не попав под удар чёрных фигур.