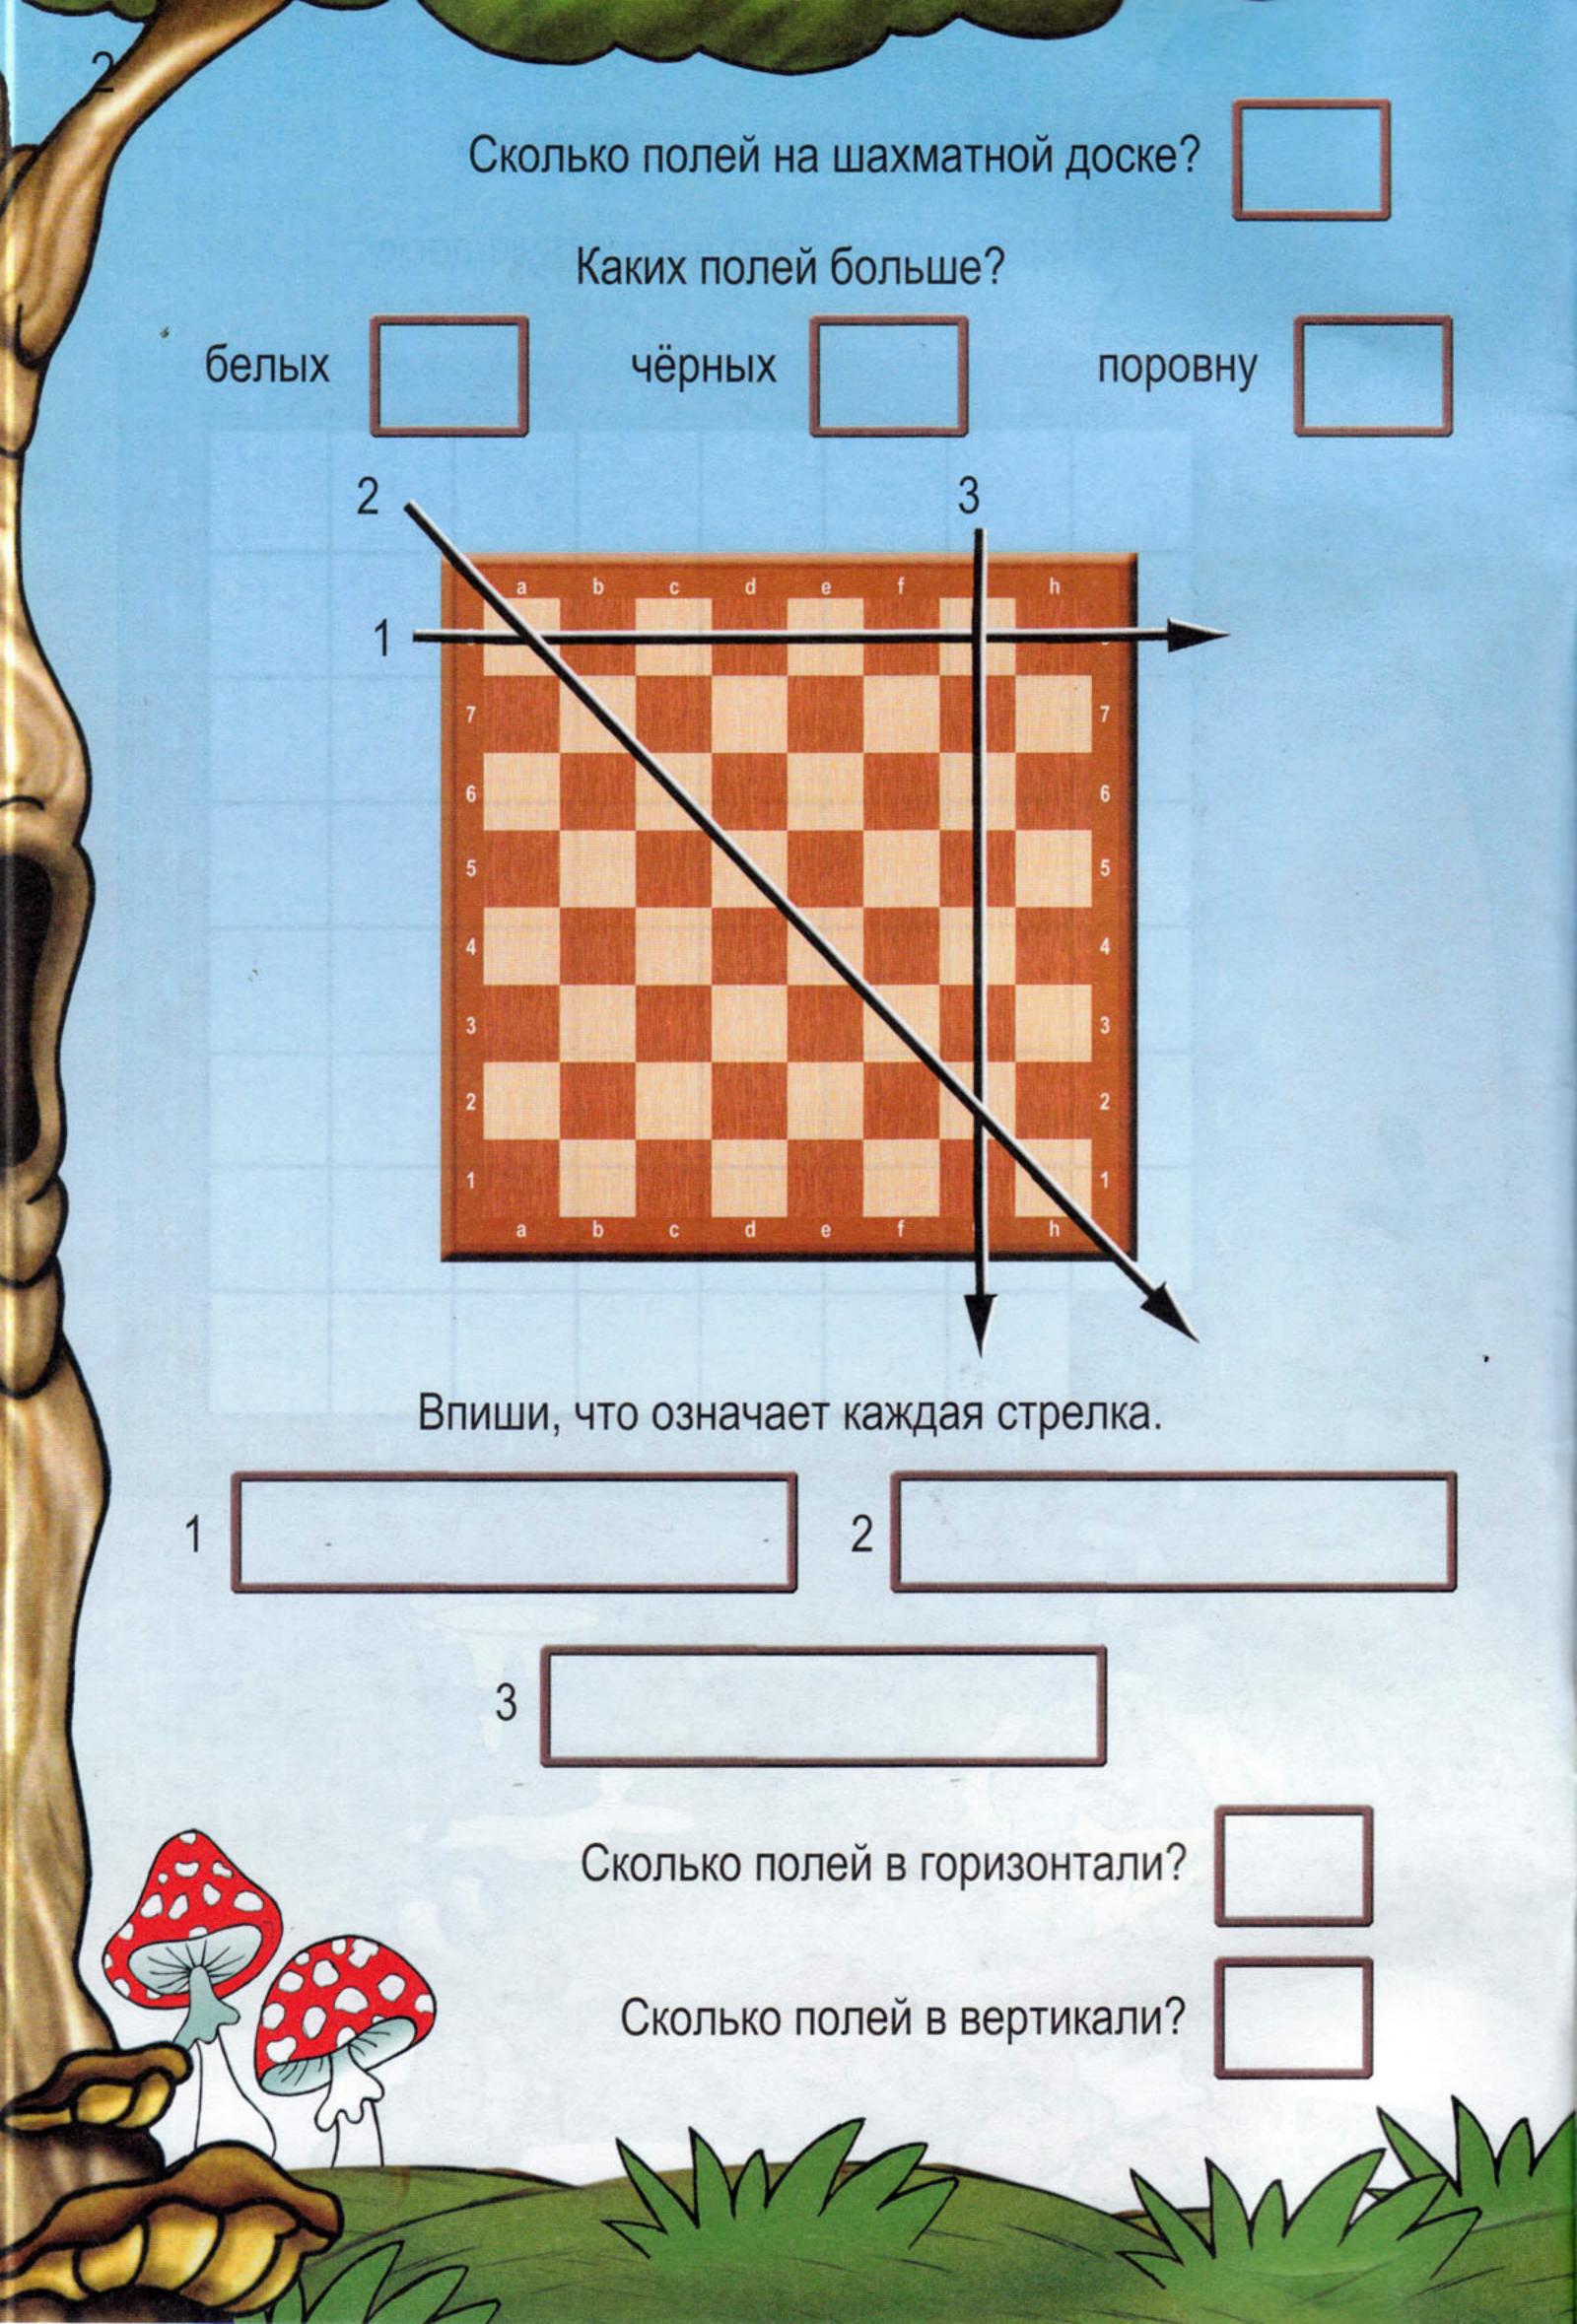

В. Касаткина

Сосчитай и напиши, сколько шахматных вертикалей, горизонталей и диагоналей спрятано на рисунке.

В каждом ряду зачеркни картинку, которая не встречается в шахматах.