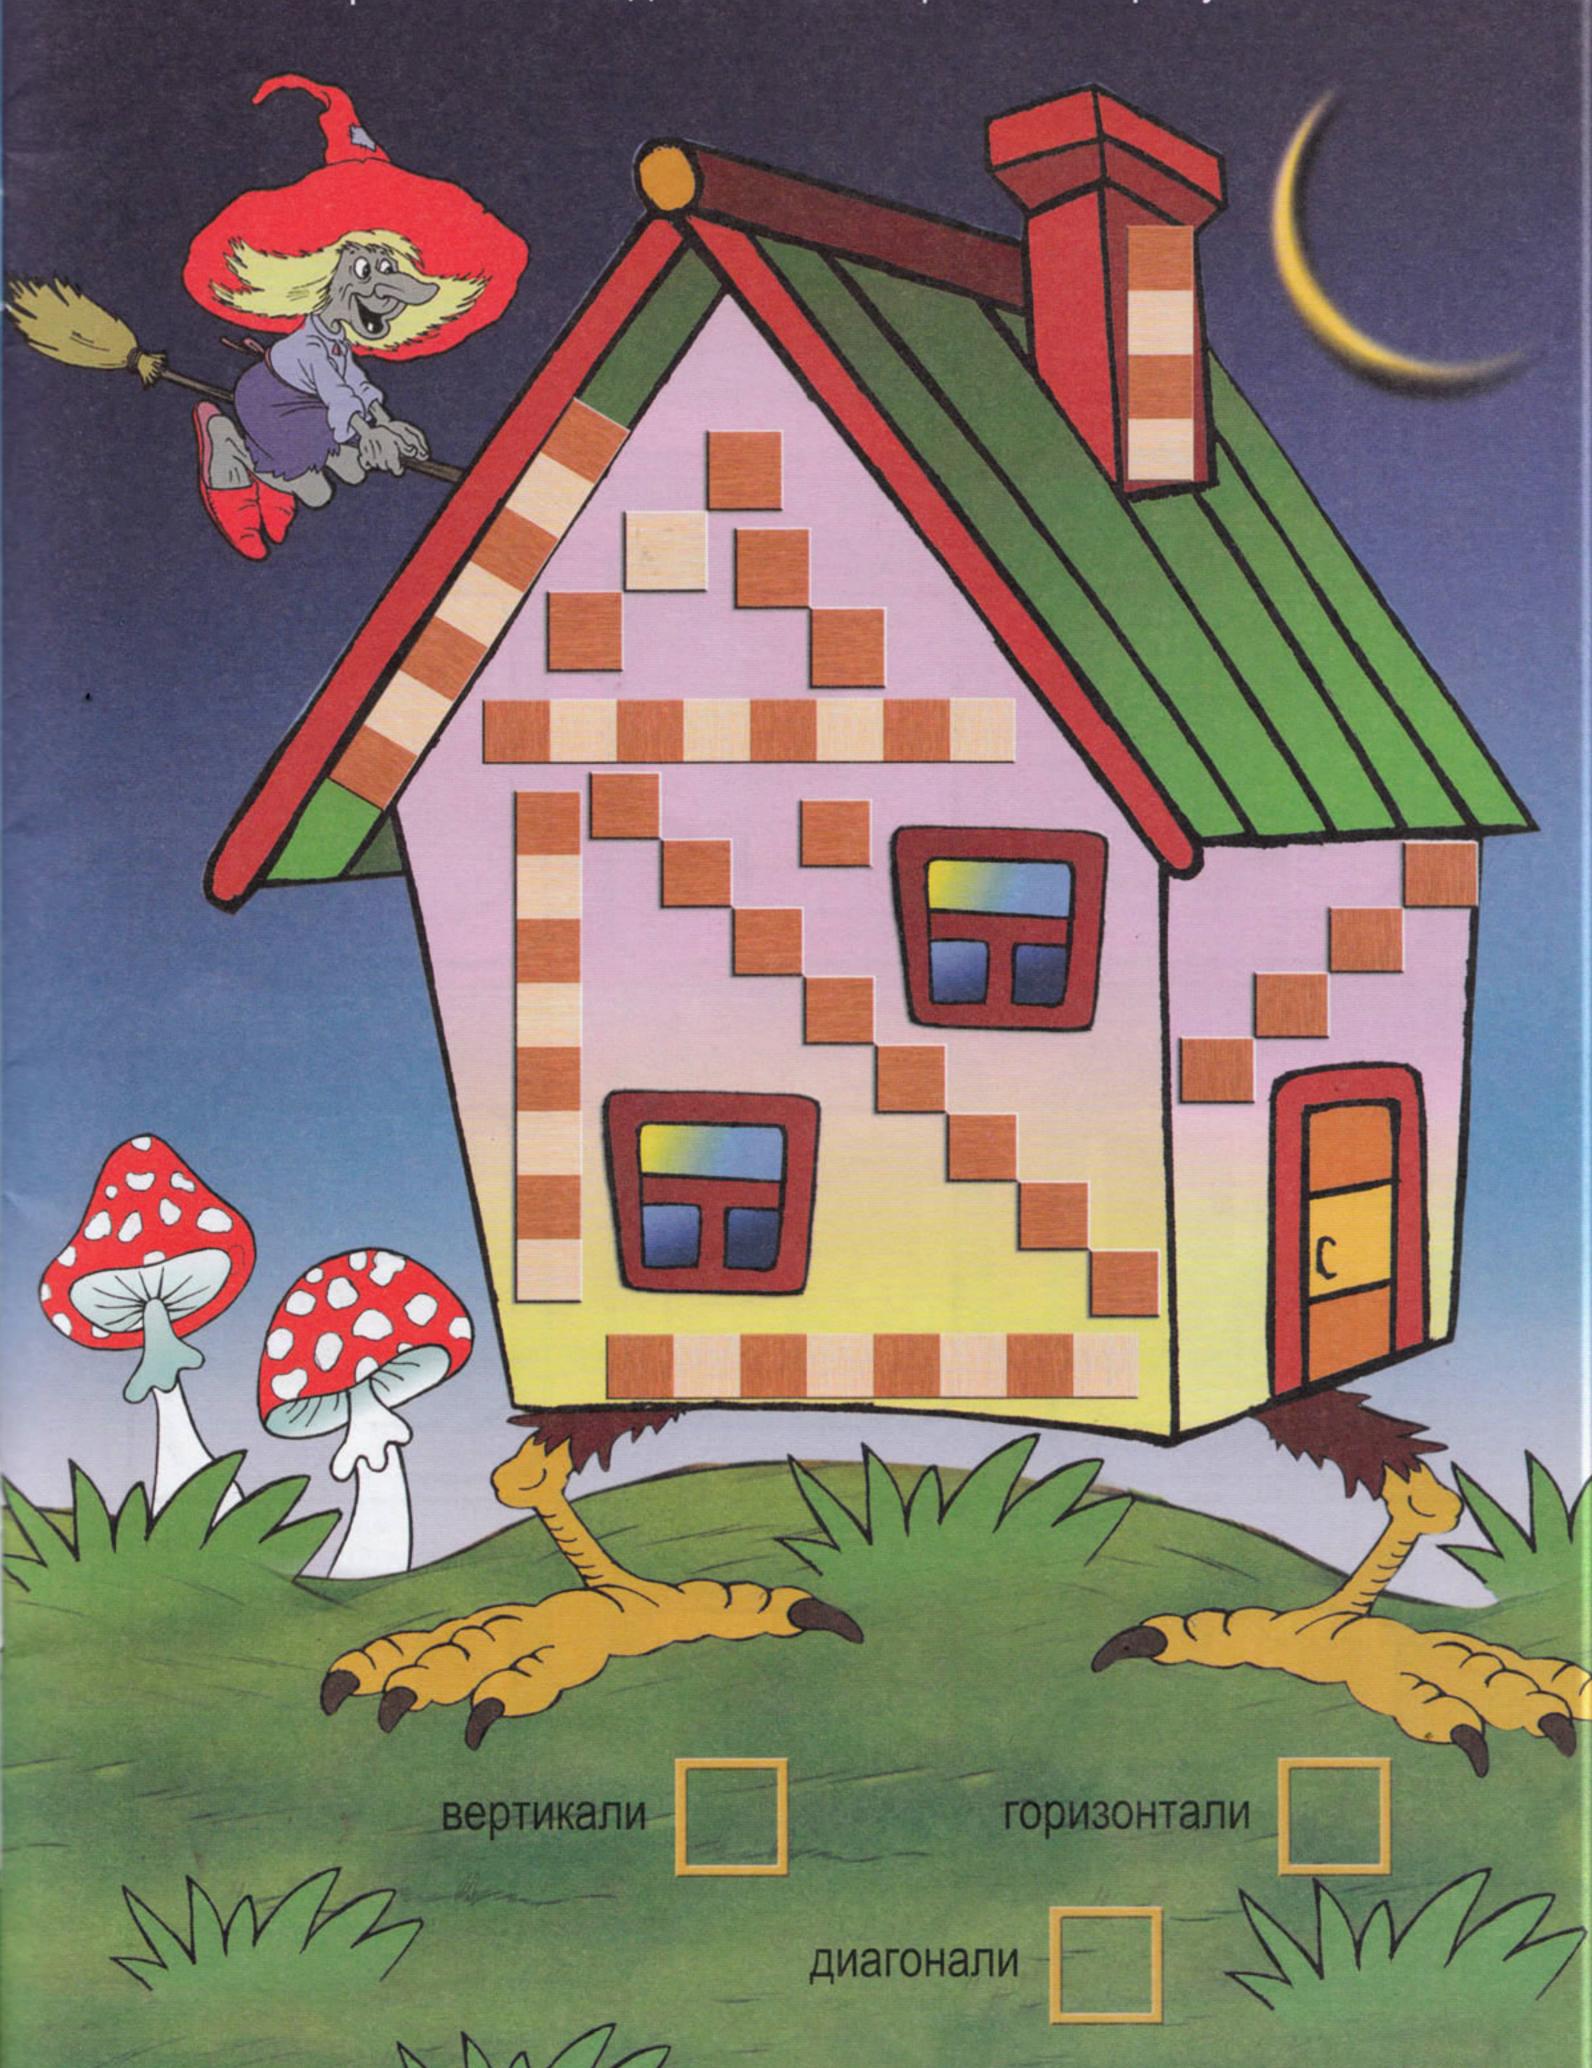

В. Касаткина

Сосчитай и напиши, сколько шахматных вертикалей, горизонталей и диагоналей спрятано на рисунке.

В каждом ряду зачеркни картинку, которая не встречается в шахматах.