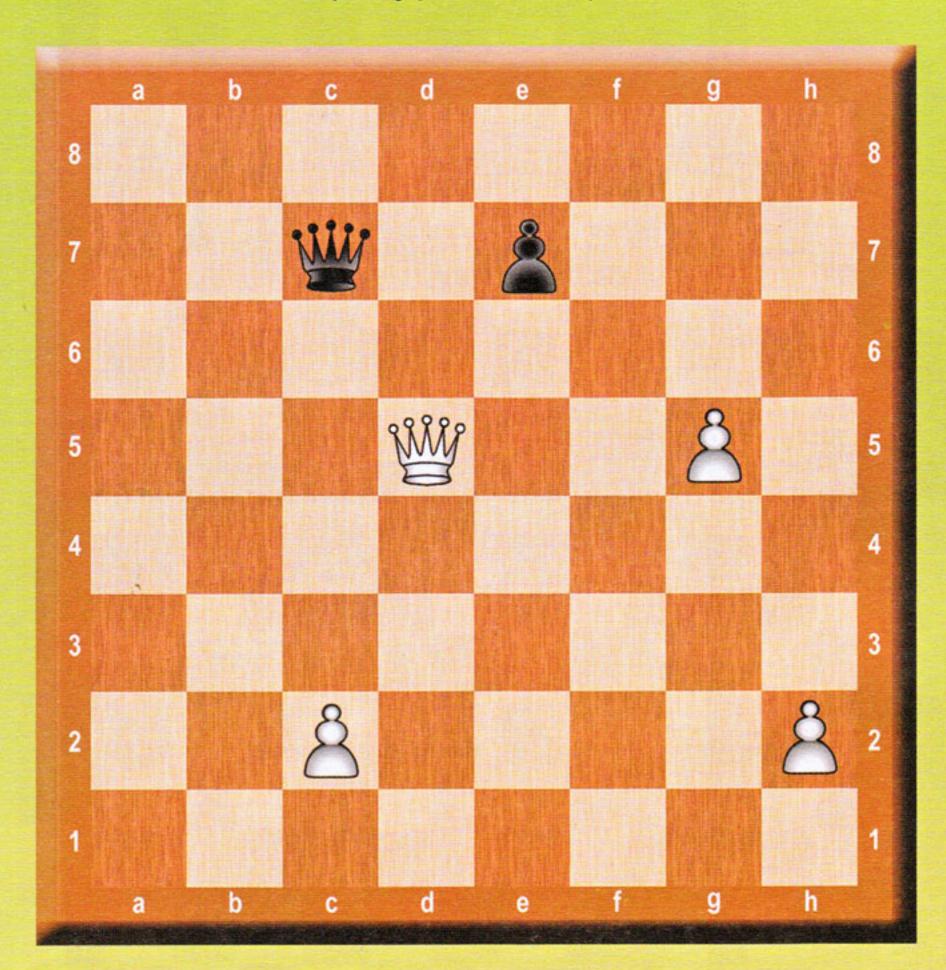

# Ценность фигур

Поставь в клетке знак "больше", "меньше" или "равно".

Белые и чёрные фигуры ходят по очереди. Ход белых. Обведи фигуру, которую белым взять выгоднее.