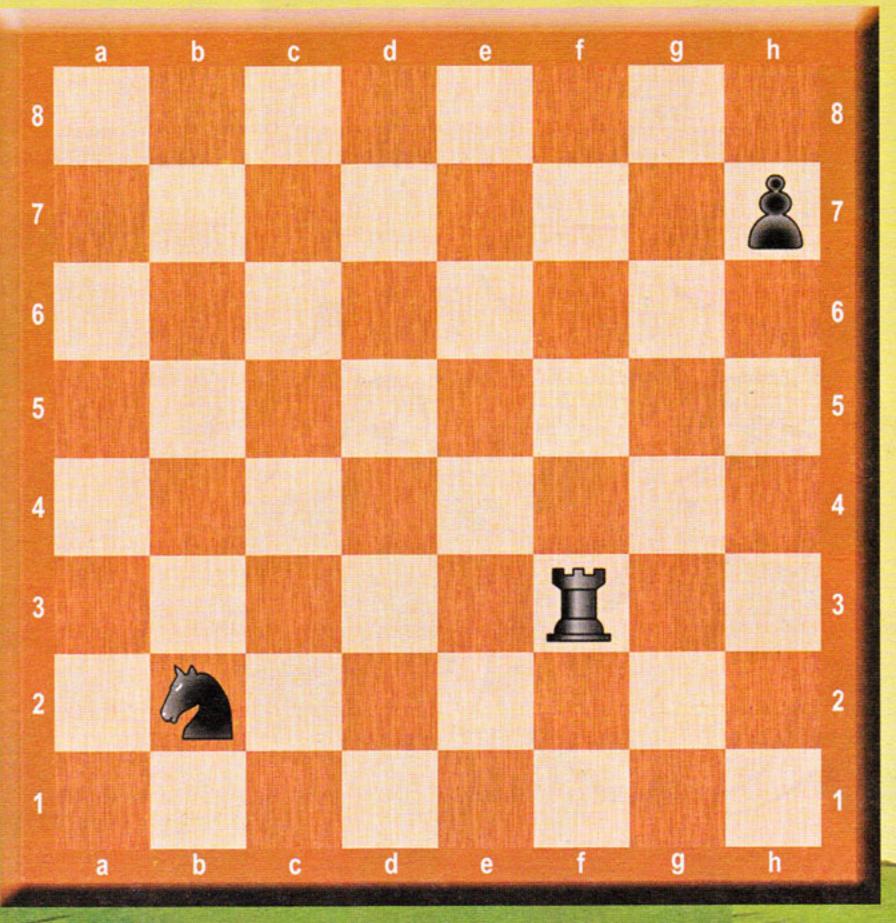

## Ладья

Закрась все поля, на которые может пойти чёрная ладья. Обведи фигуры, которые может взять белая ладья.

Белая ладья упала с доски. Закрась клетку, на которую нужно поставить ладью, чтобы все чёрные фигуры были под ударом.

#### Ходит только белая ладья. Нарисуй кратчайший путь, по которому ладья может вернуться в домик, не попав под удар чёрных фигур.