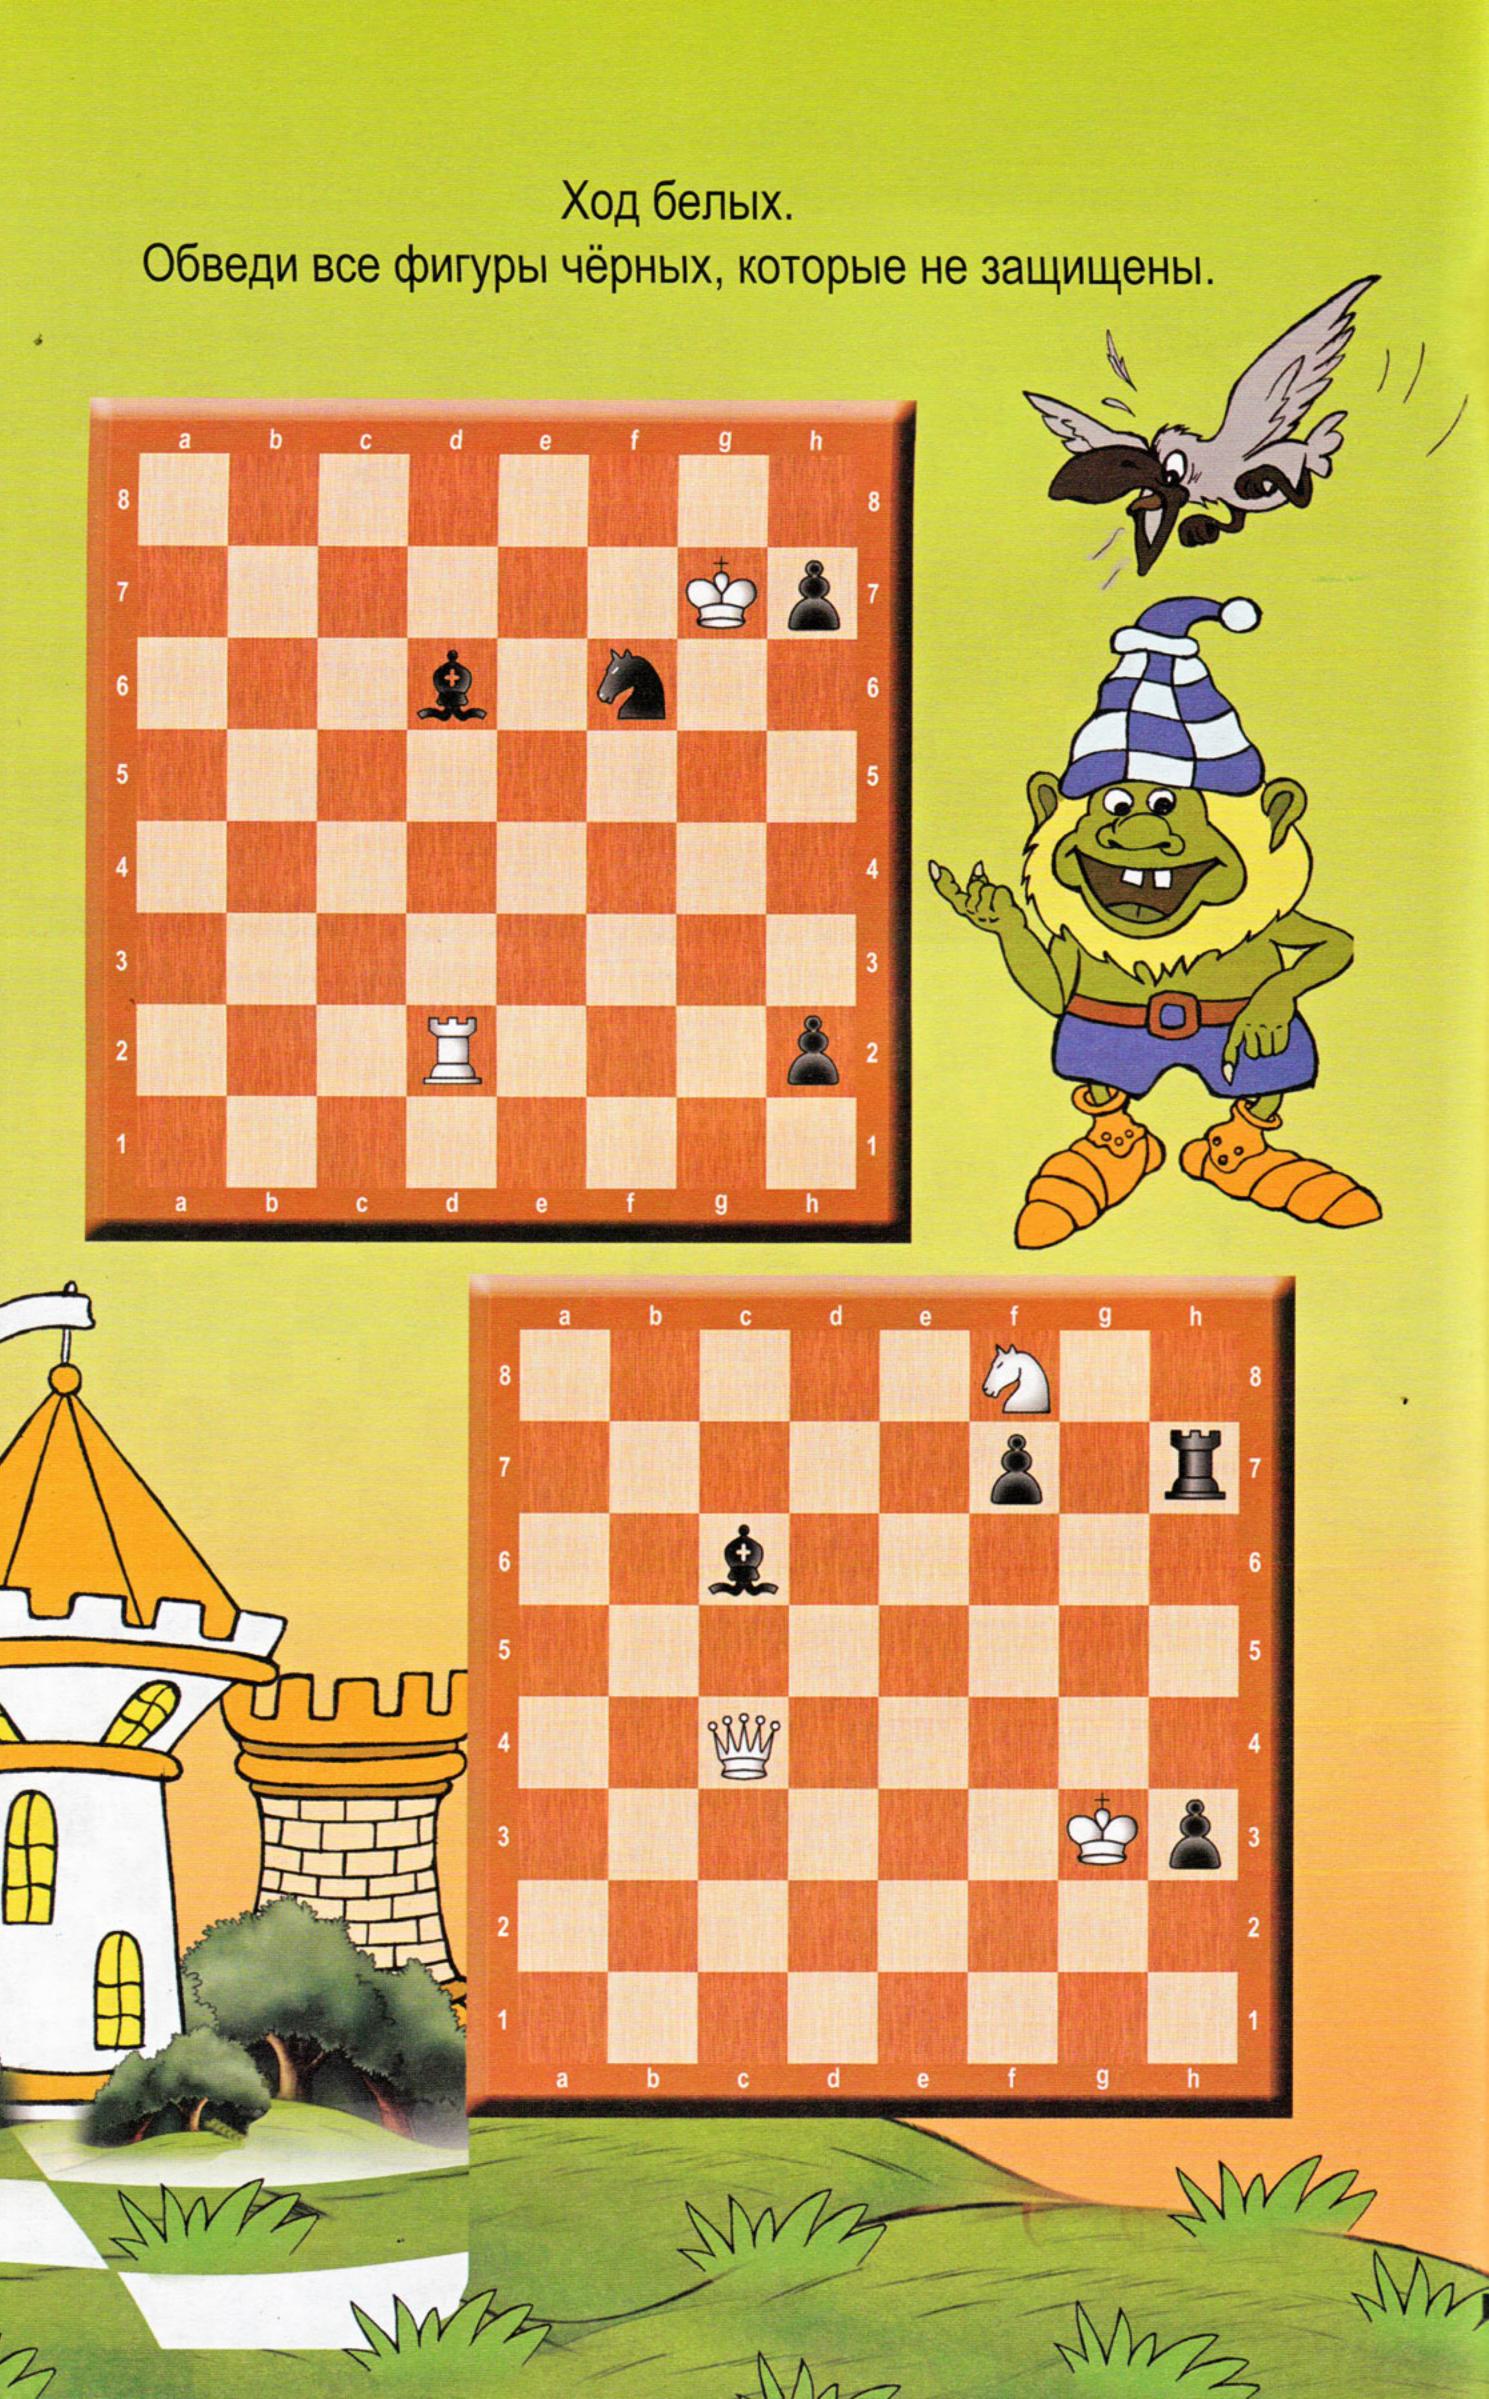

В. Касаткина

Сосчитай и напиши, сколько шахматных вертикалей, горизонталей и диагоналей спрятано на рисунке.

В каждом ряду зачеркни картинку, которая не встречается в шахматах.