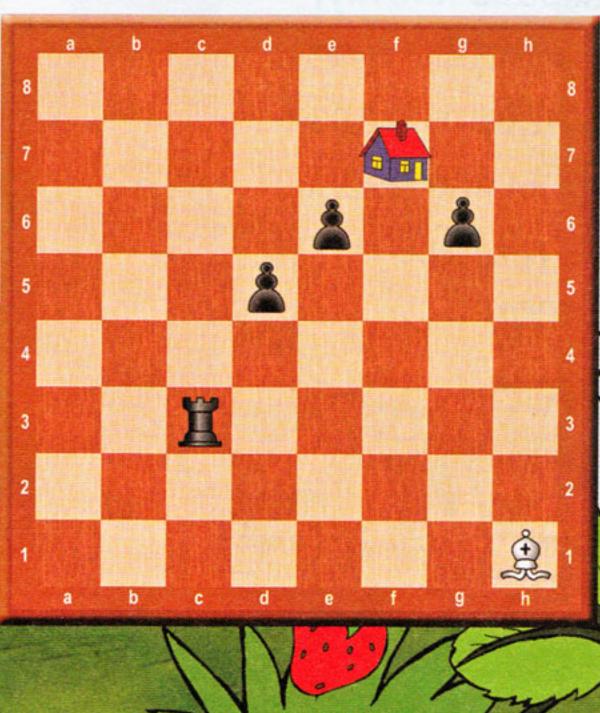

#### Ходит только белая ладья. Нарисуй кратчайший путь, по которому ладья может вернуться в домик, не попав под удар чёрных фигур.