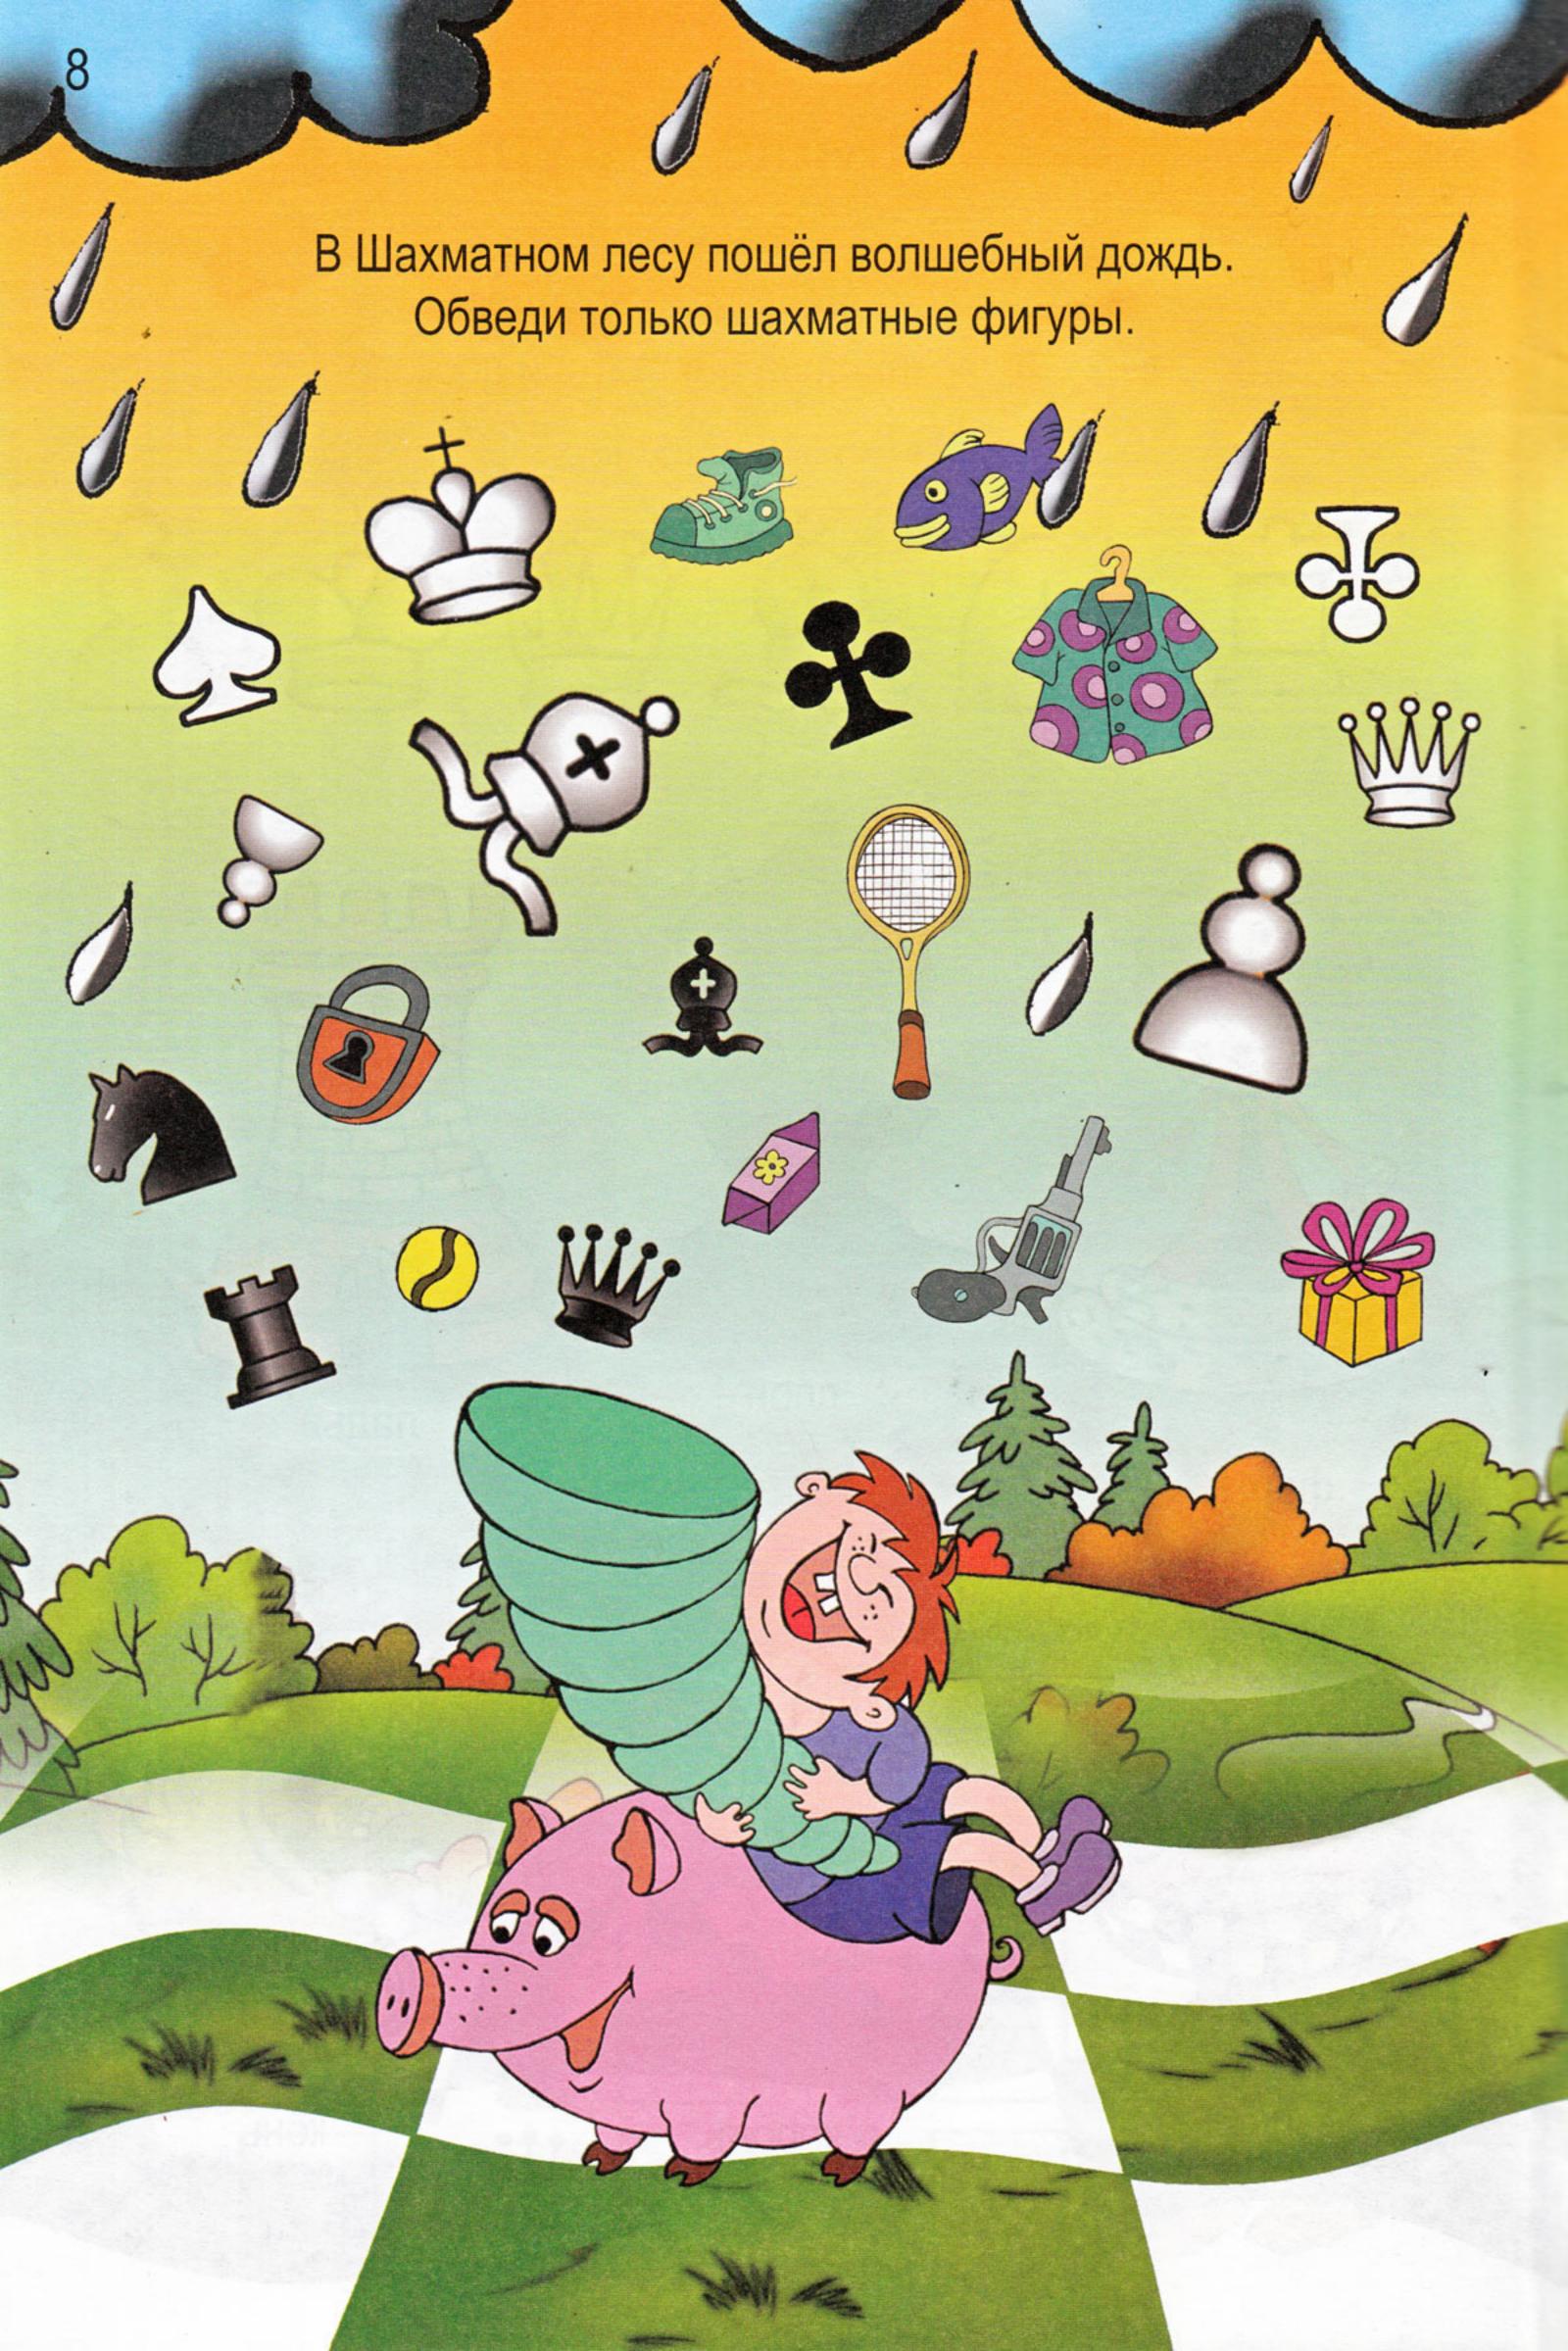

В. Касаткина

Сосчитай и напиши, сколько шахматных вертикалей, горизонталей и диагоналей спрятано на рисунке.

В каждом ряду зачеркни картинку, которая не встречается в шахматах.