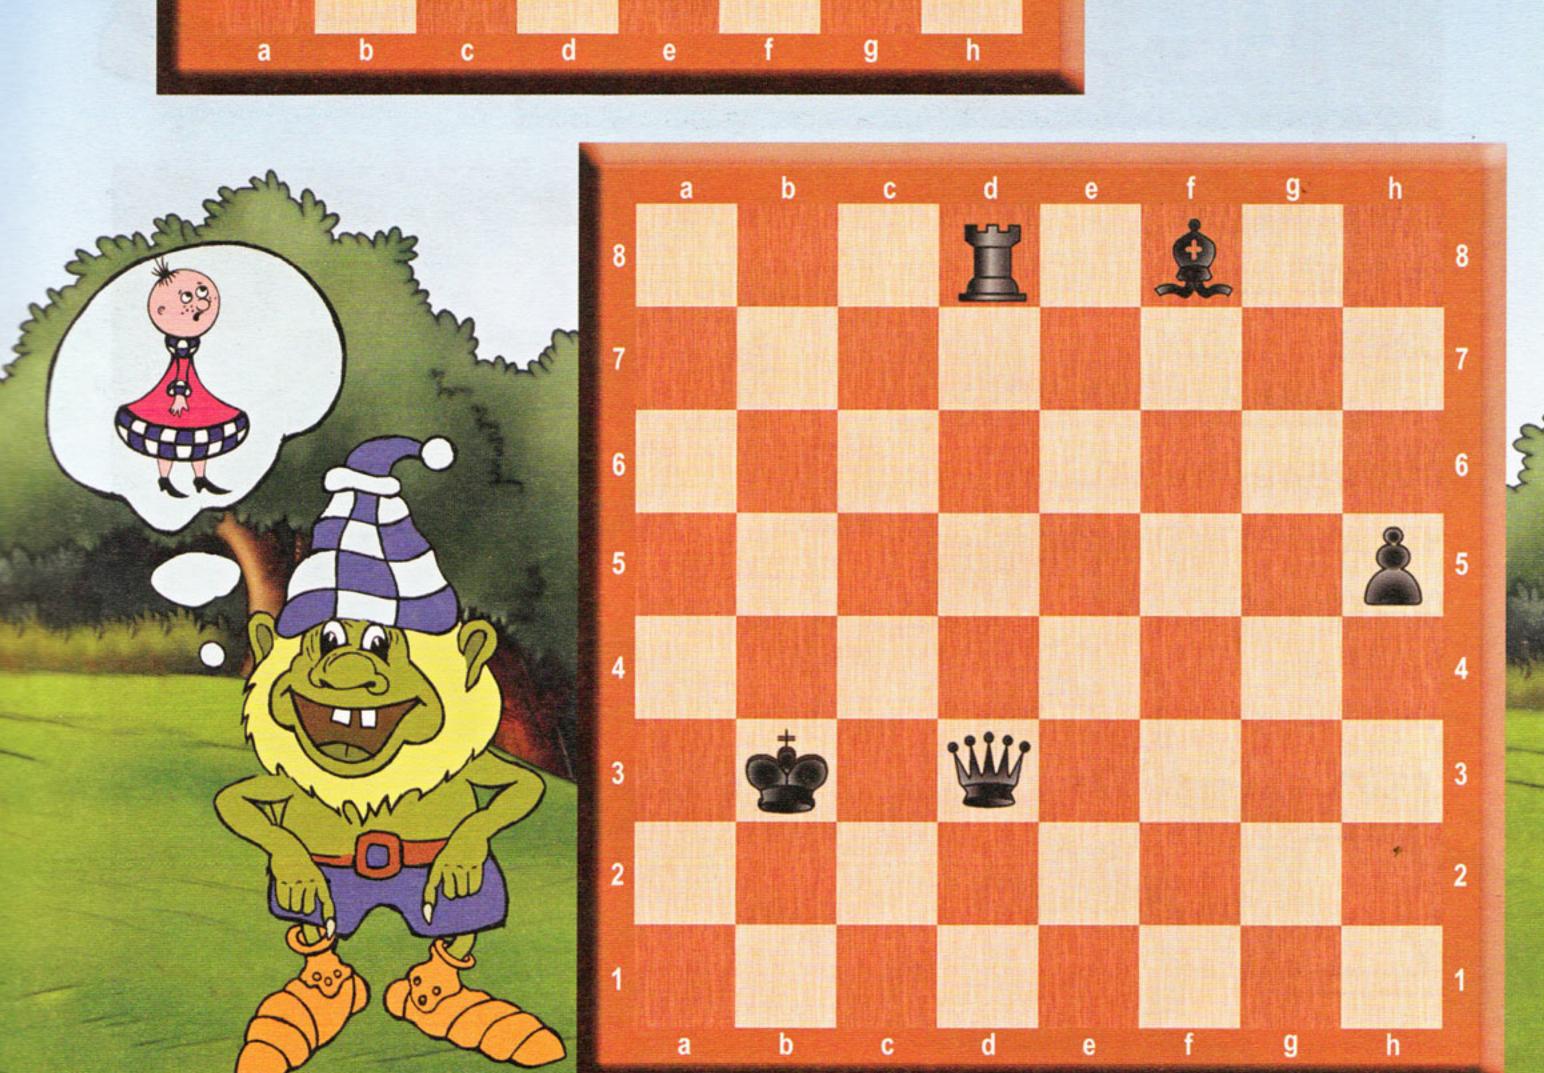

#### Три белые пешки упали с доски.

Обведи красным цветом поля, на которые нужно поставить белые пешки так, чтобы все чёрные фигуры были под ударом.