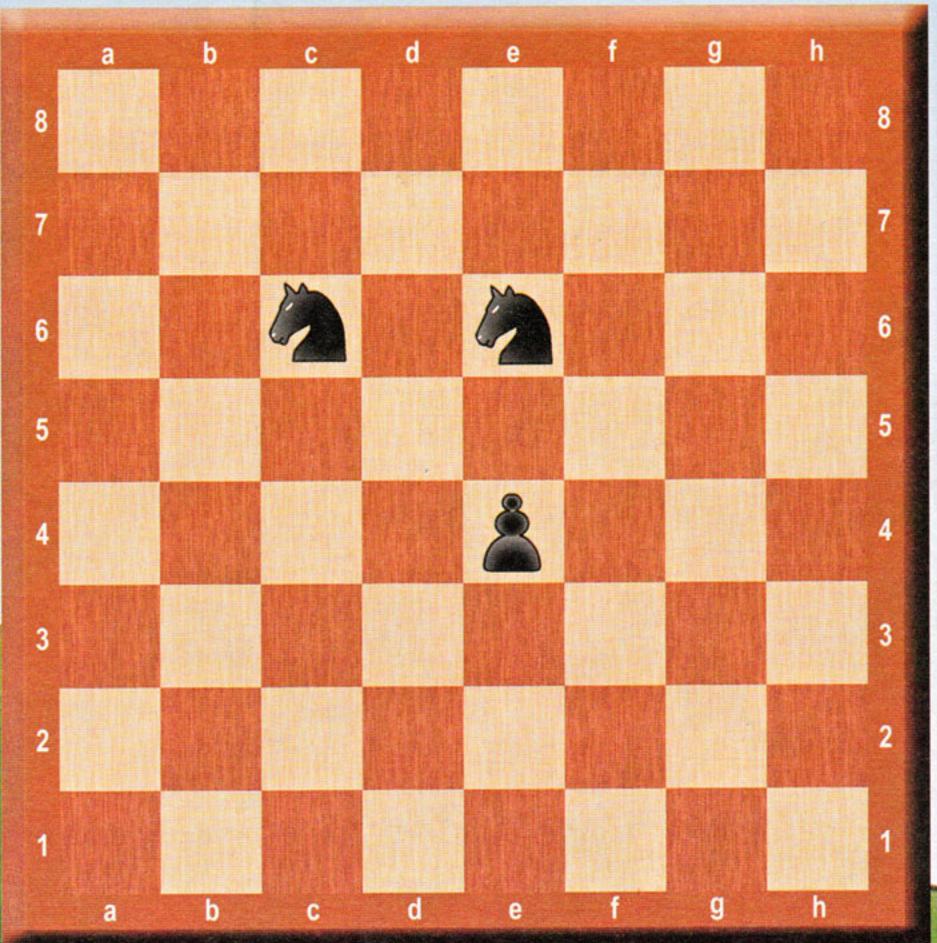

#### Три белые пешки упали с доски.

Обведи красным цветом поля, на которые нужно поставить белые пешки так, чтобы все чёрные фигуры были под ударом.