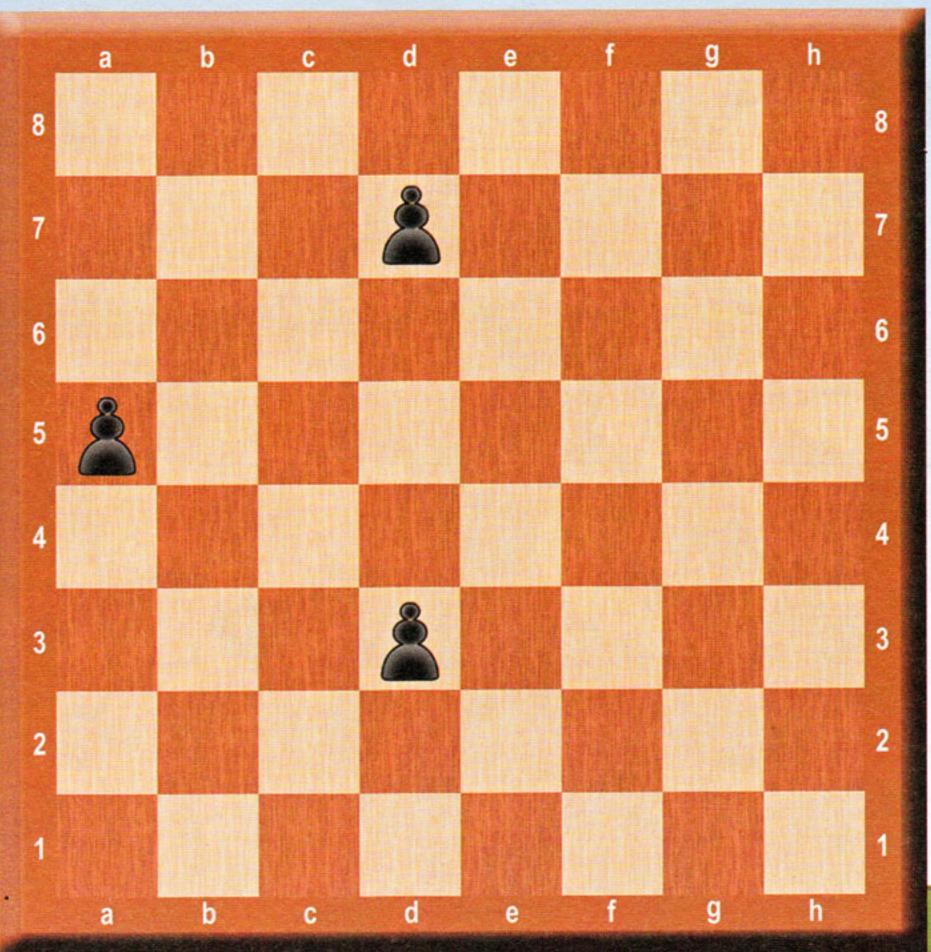

Обведи синим цветом проходные пешки, чёрным – блокированные, красным – сдвоенные.