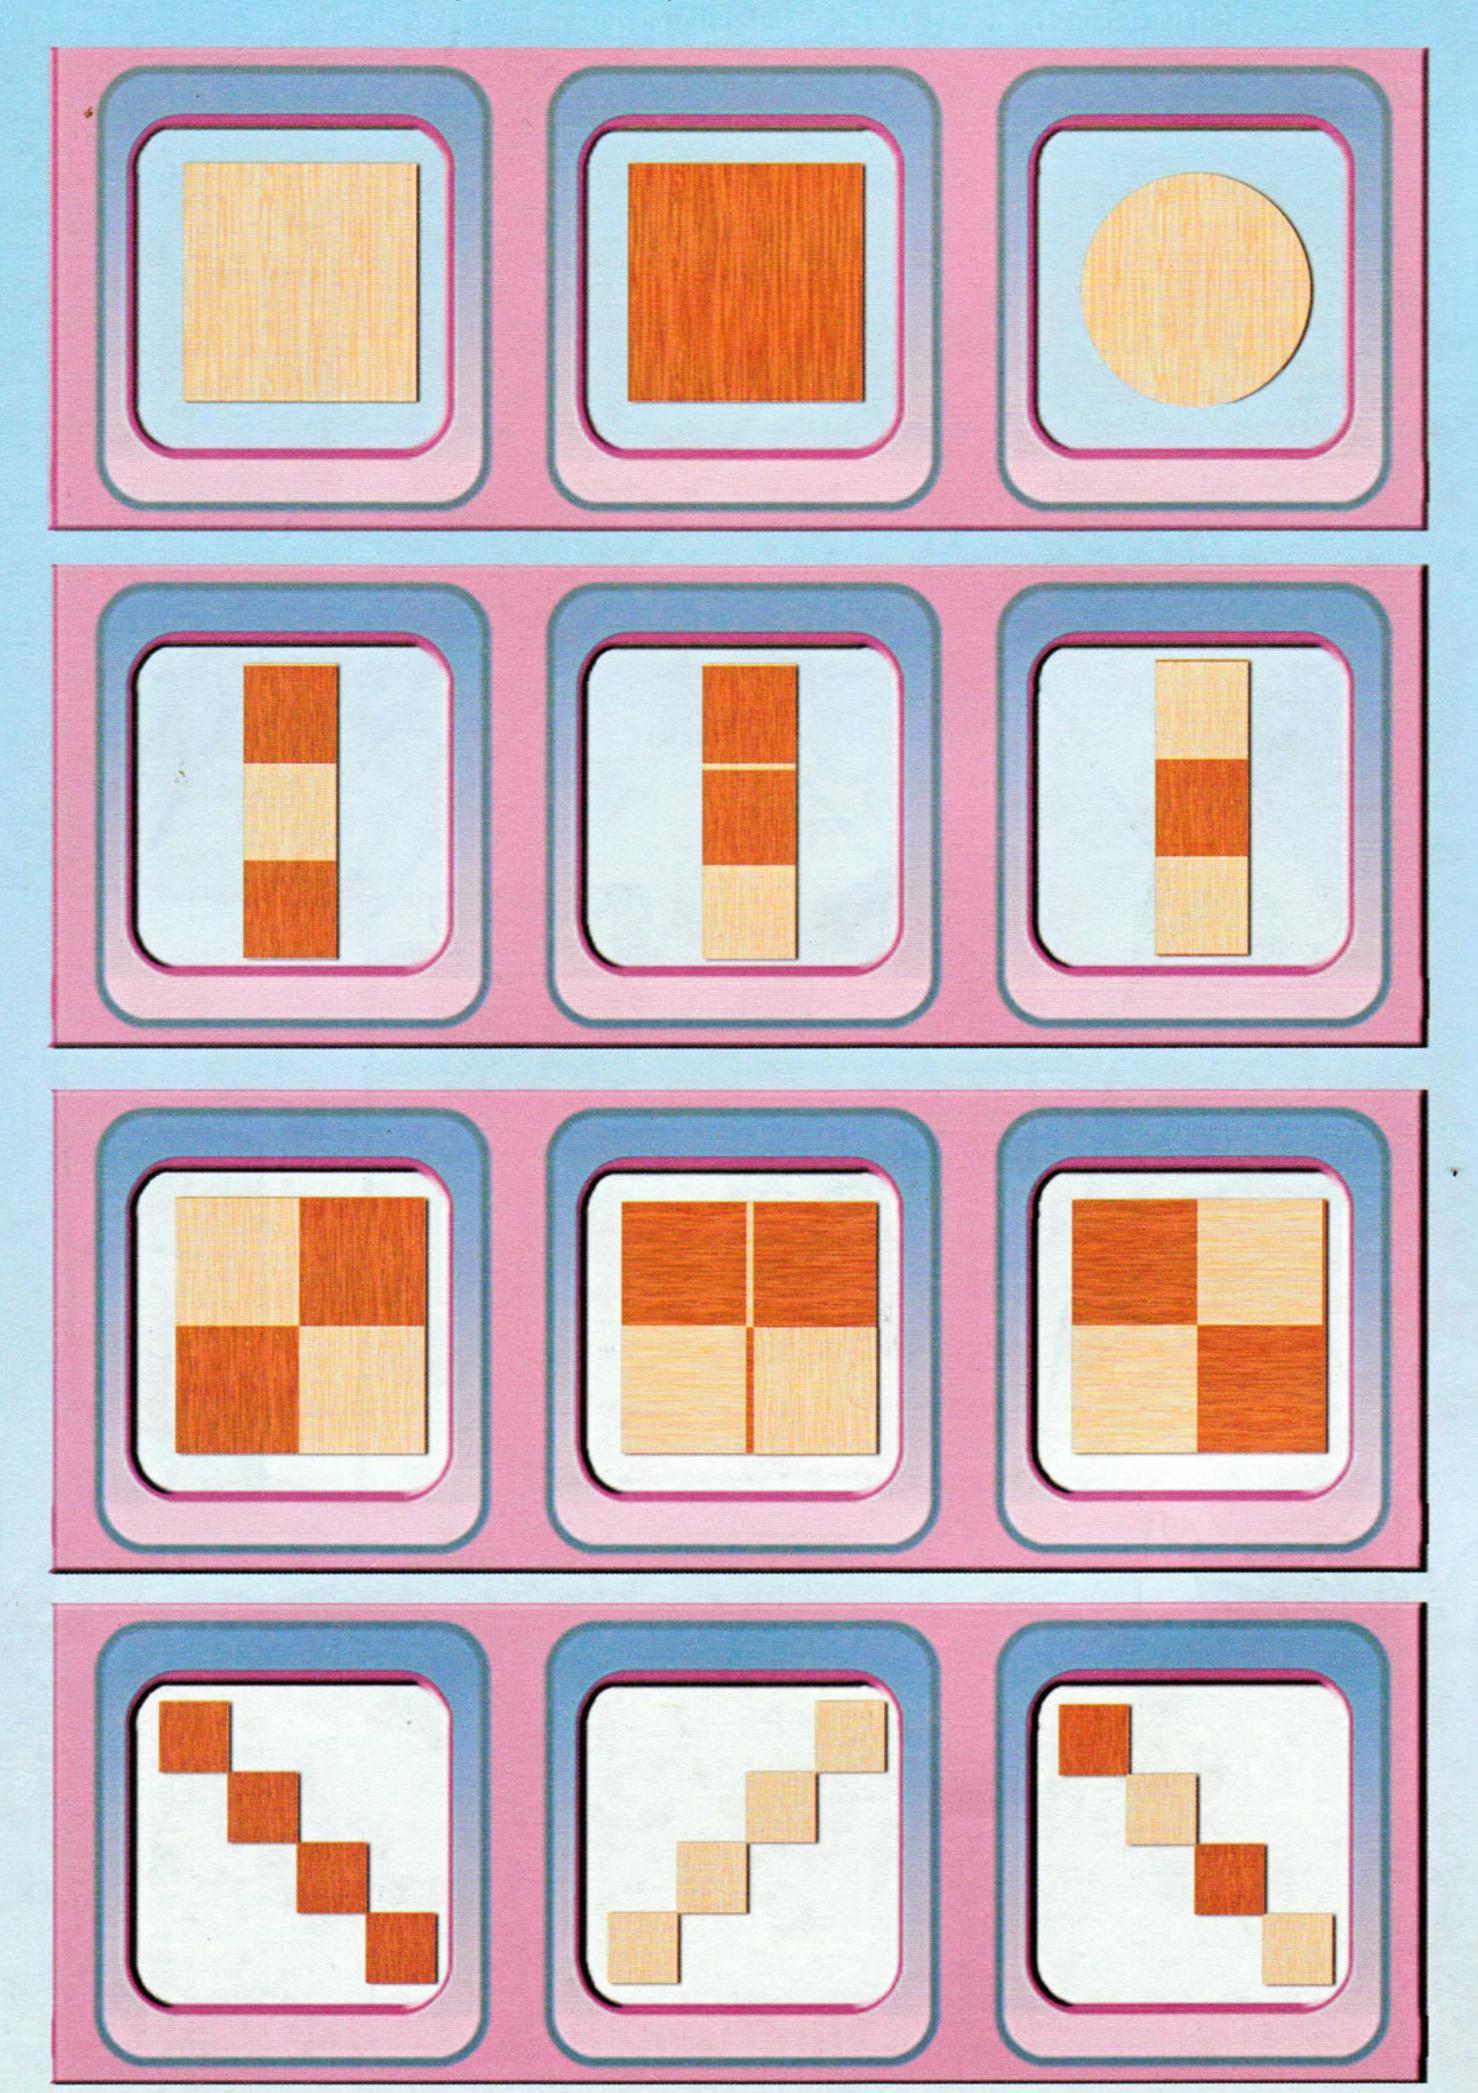

В. Касаткина

Сосчитай и напиши, сколько шахматных вертикалей, горизонталей и диагоналей спрятано на рисунке.

В каждом ряду зачеркни картинку, которая не встречается в шахматах.