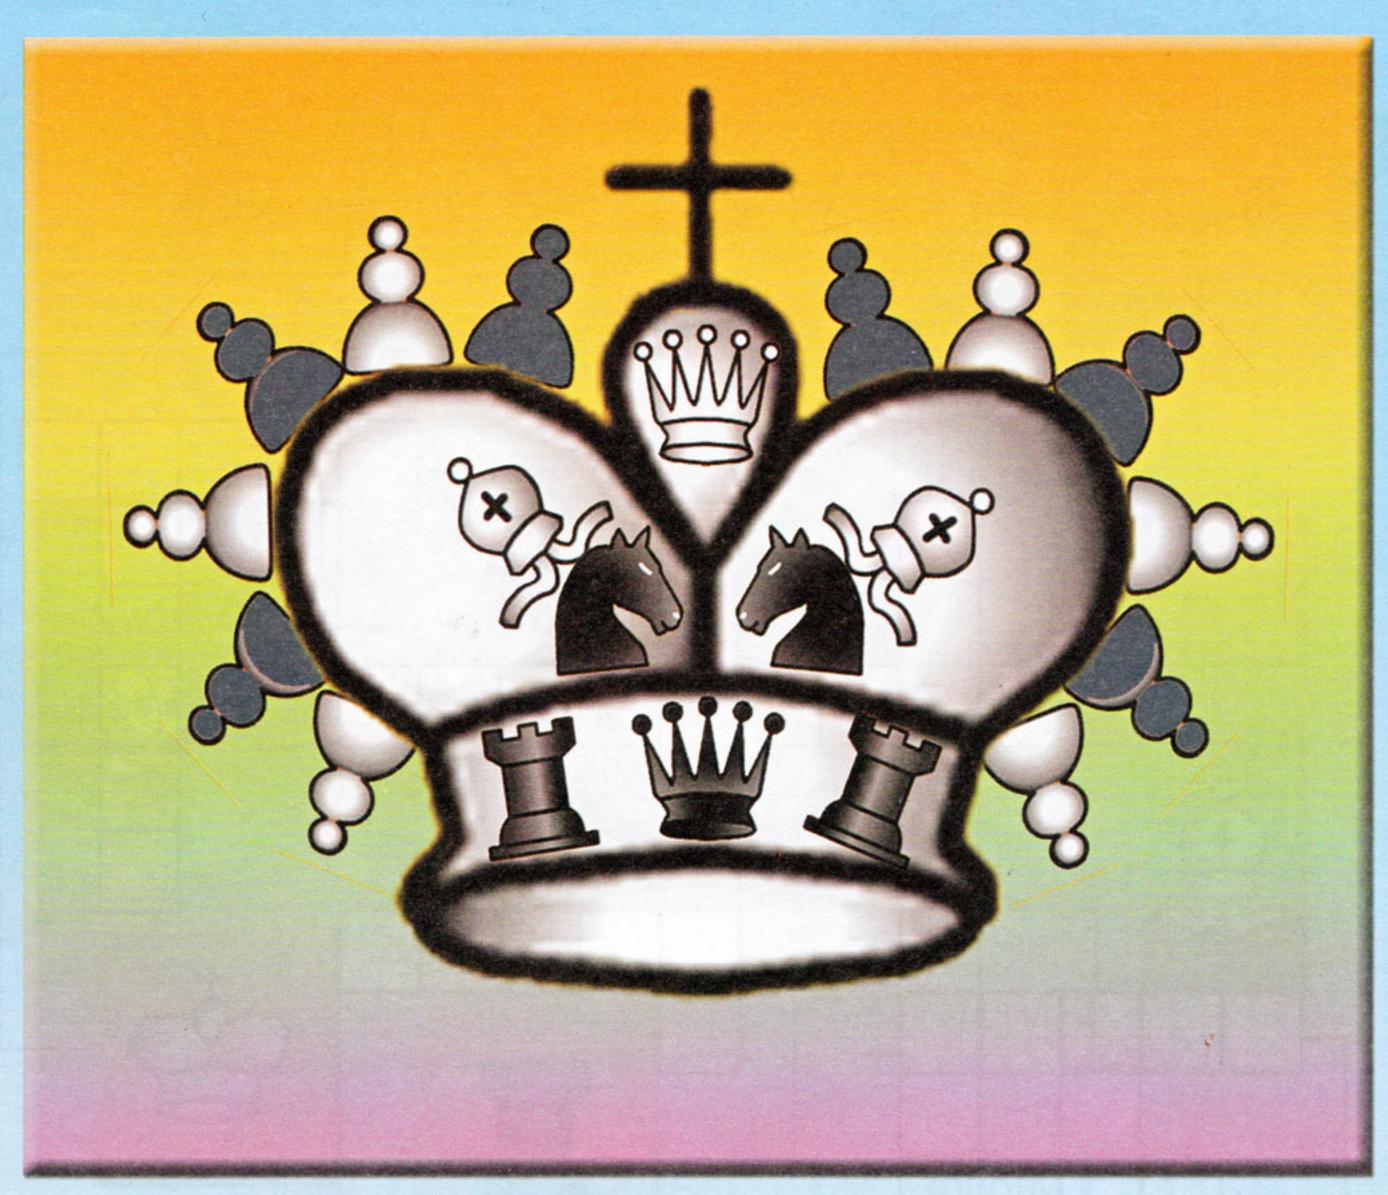

Ходит только белый король.

Нарисуй кратчайший путь, по которому король может вернуться в домик, не попав под удар чёрных фигур.

Звездочёт увидел на небе созвездия в виде шахматных фигур. Соедини точки и напиши, какие фигуры он увидел.