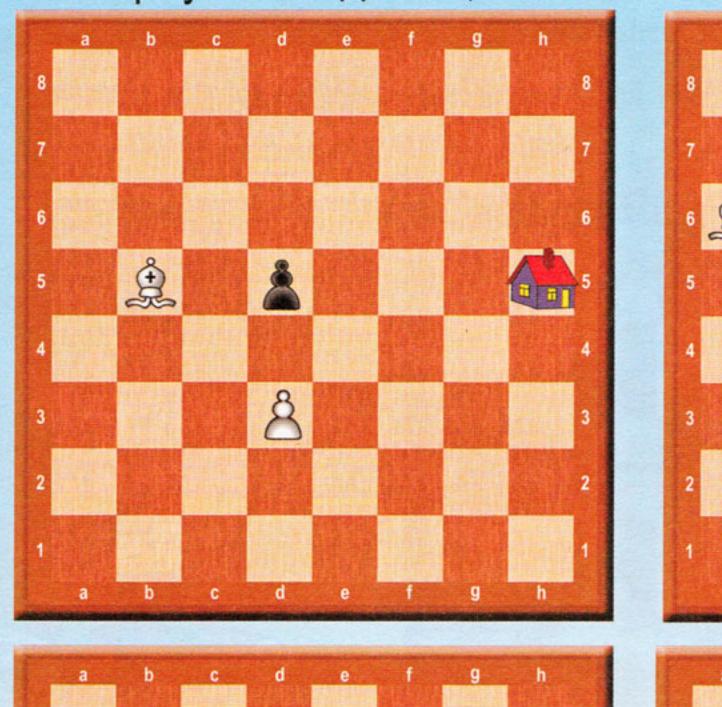

## Слон

Закрась все поля, на которые может пойти белопольный слон. Обведи фигуры, которые может взять чернопольный слон.

Белый слон упал с доски. Закрась клетку, на которую нужно поставить слона, чтобы все чёрные фигуры были под ударом.

#### Ходит только белый слон.

Нарисуй кратчайший путь, по которому слон может вернуться в домик, не попав под удар чёрных фигур.