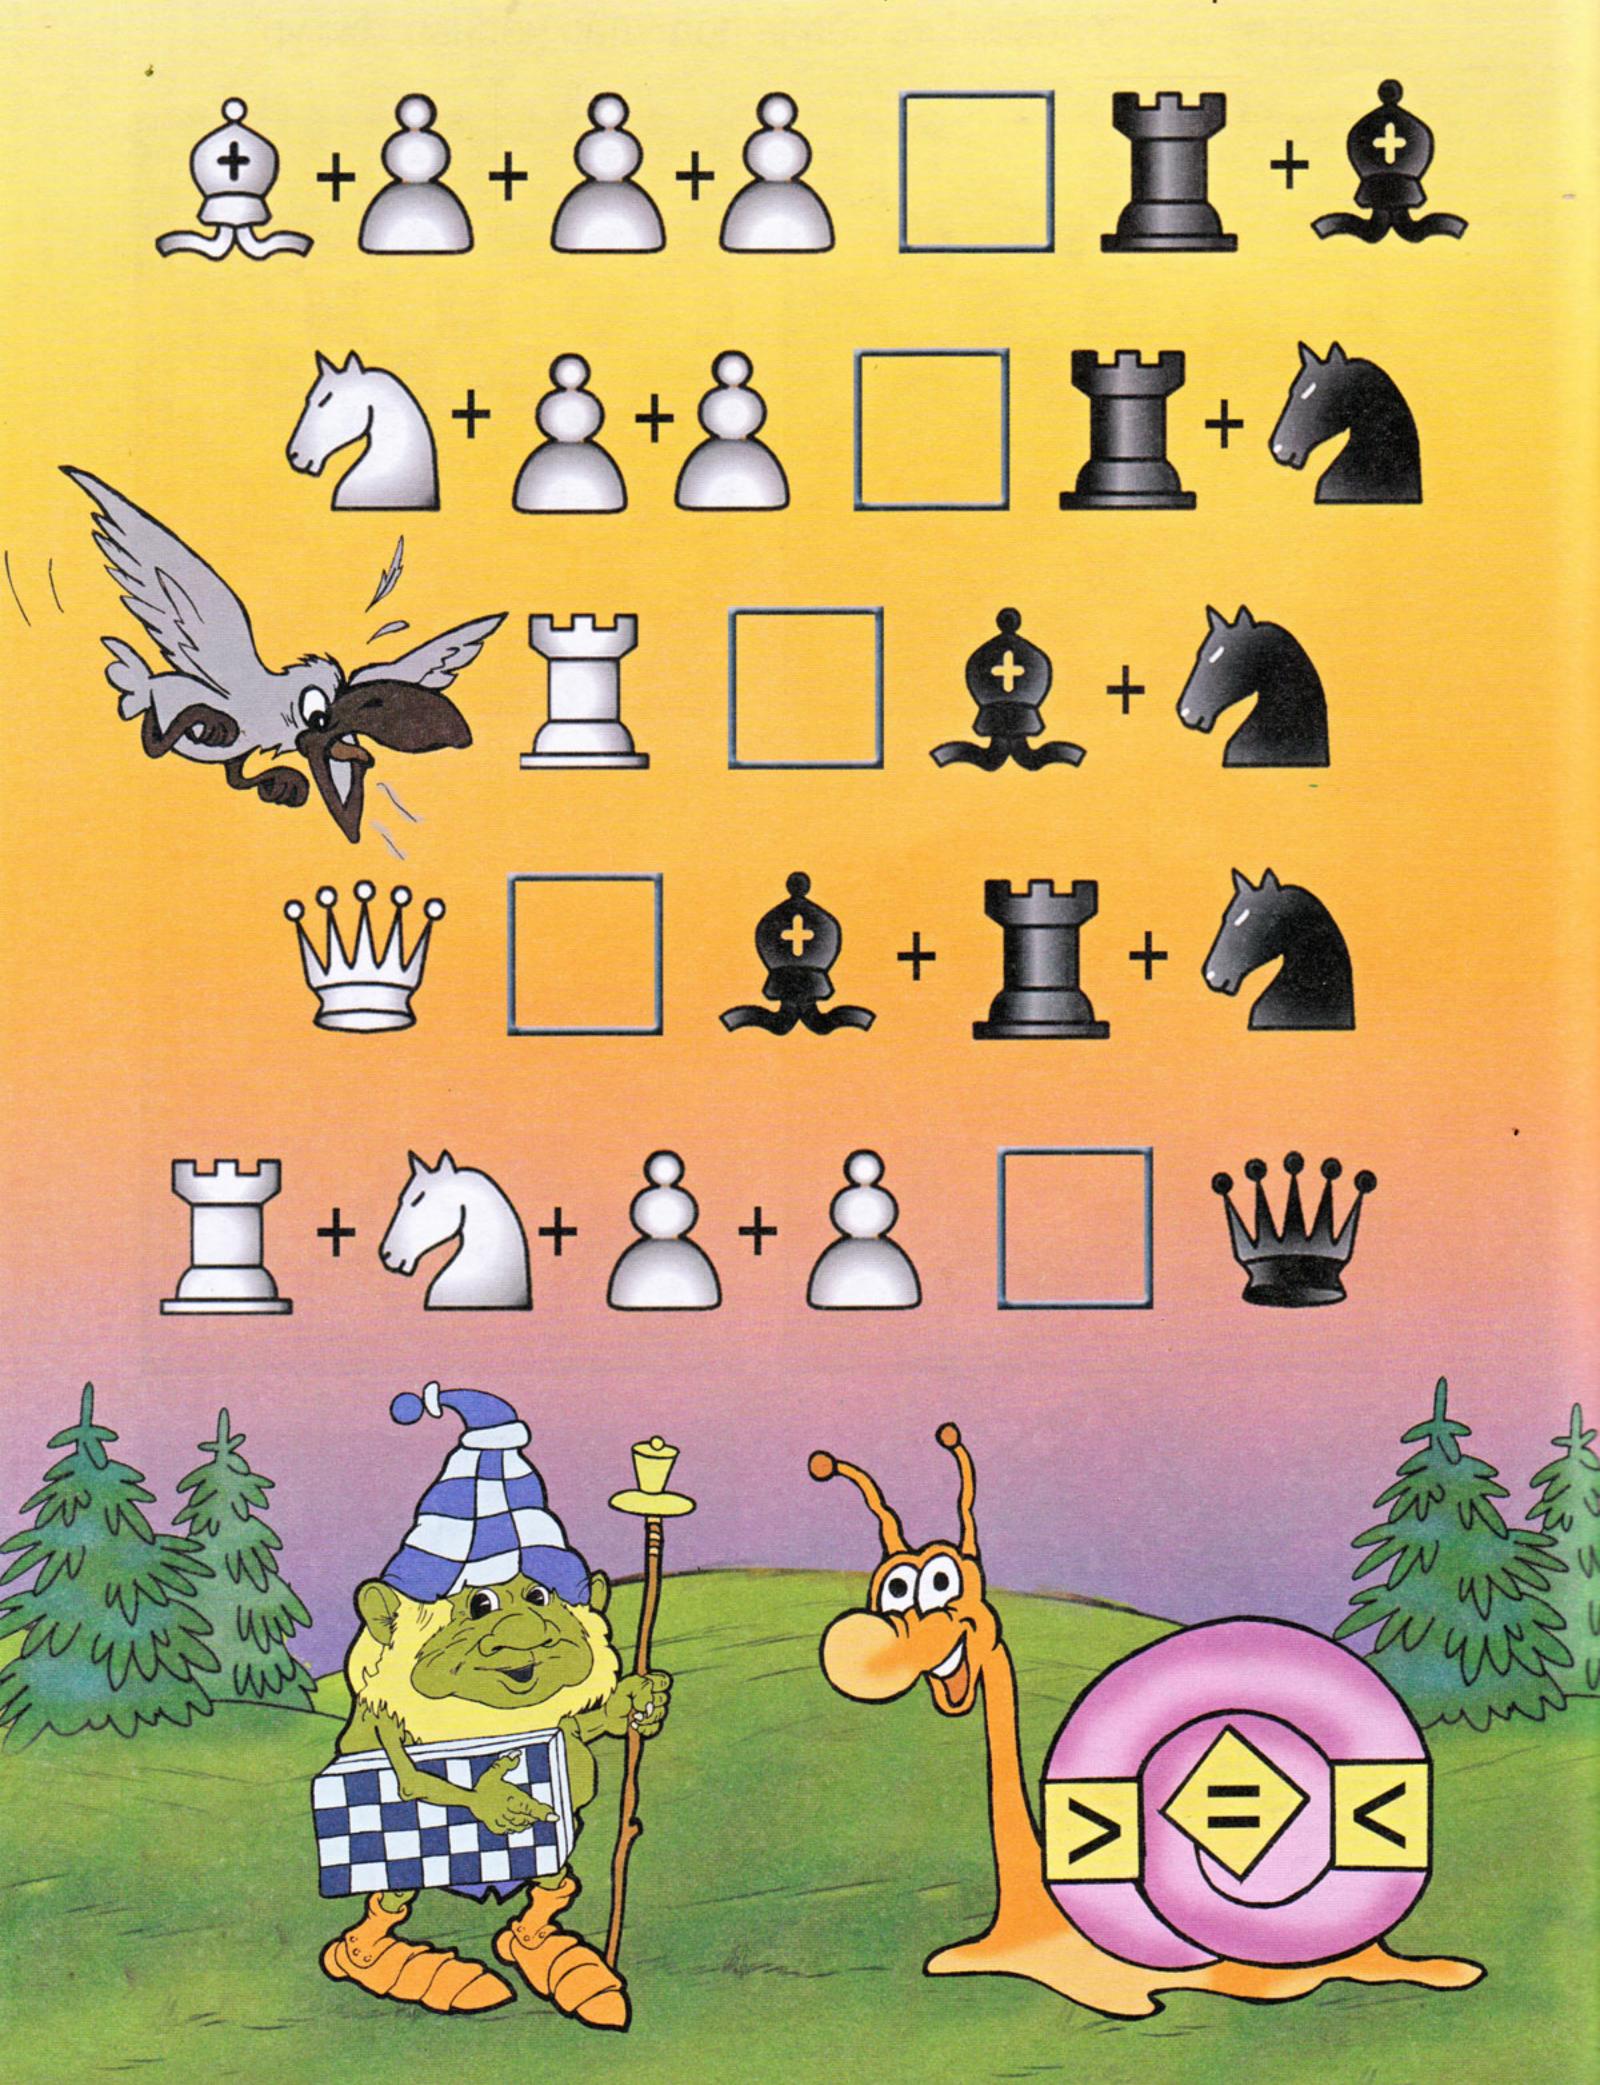

# Ценность фигур

Поставь в клетке знак "больше", "меньше" или "равно".

Белые и чёрные фигуры ходят по очереди. Ход белых. Обведи фигуру, которую белым взять выгоднее.