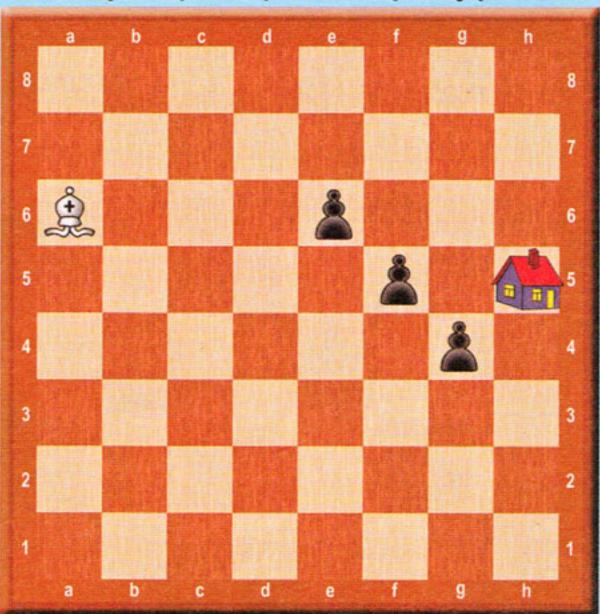

## Слон

Закрась все поля, на которые может пойти белопольный слон. Обведи фигуры, которые может взять чернопольный слон.

Белый слон упал с доски. Закрась клетку, на которую нужно поставить слона, чтобы все чёрные фигуры были под ударом.

#### Ходит только белый слон.

Нарисуй кратчайший путь, по которому слон может вернуться в домик, не попав под удар чёрных фигур.