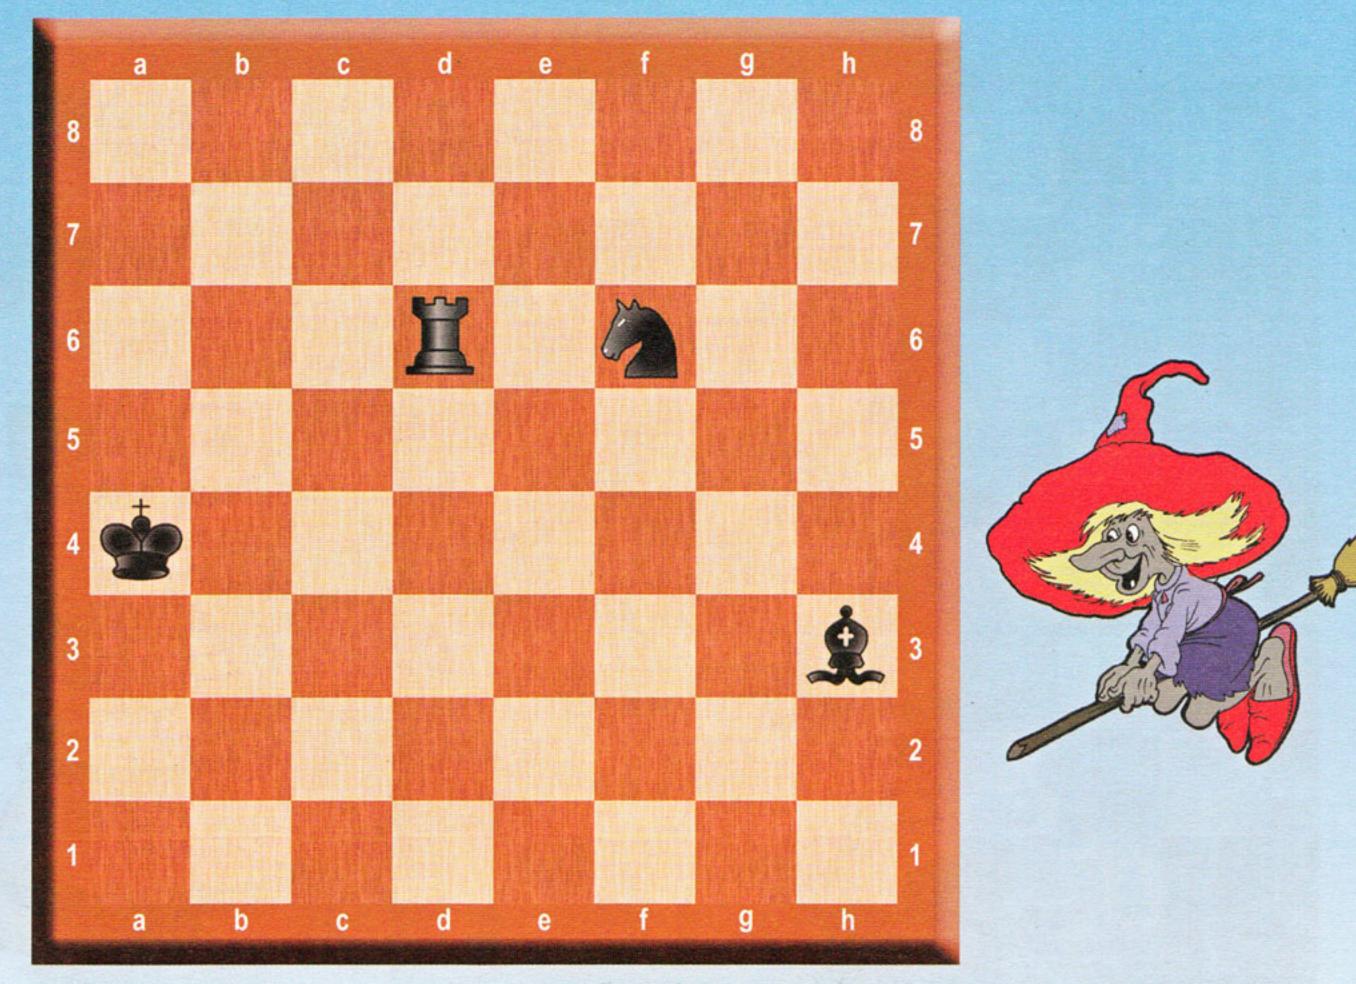

# Ценность фигур

Поставь в клетке знак "больше", "меньше" или "равно".

Белые и чёрные фигуры ходят по очереди. Ход белых. Обведи фигуру, которую белым взять выгоднее.