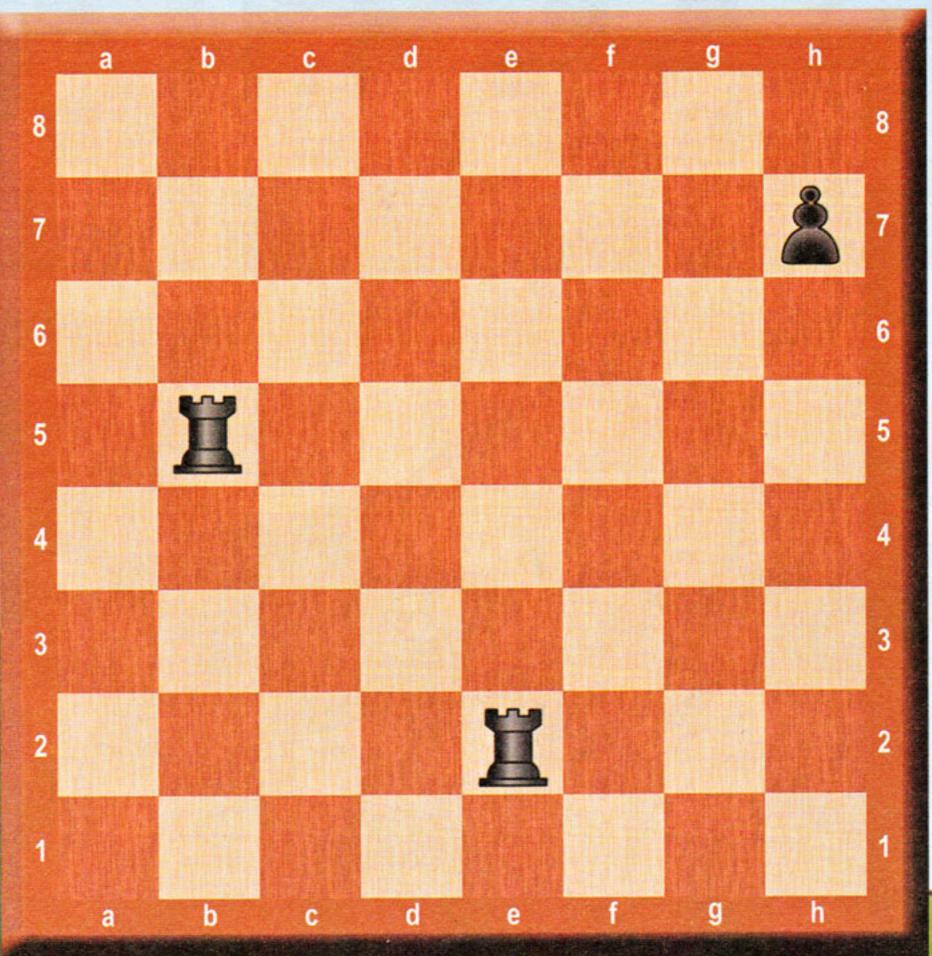

## Ладья

Закрась все поля, на которые может пойти чёрная ладья. Обведи фигуры, которые может взять белая ладья.

Белая ладья упала с доски. Закрась клетку, на которую нужно поставить ладью, чтобы все чёрные фигуры были под ударом.

#### Ходит только белая ладья. Нарисуй кратчайший путь, по которому ладья может вернуться в домик, не попав под удар чёрных фигур.