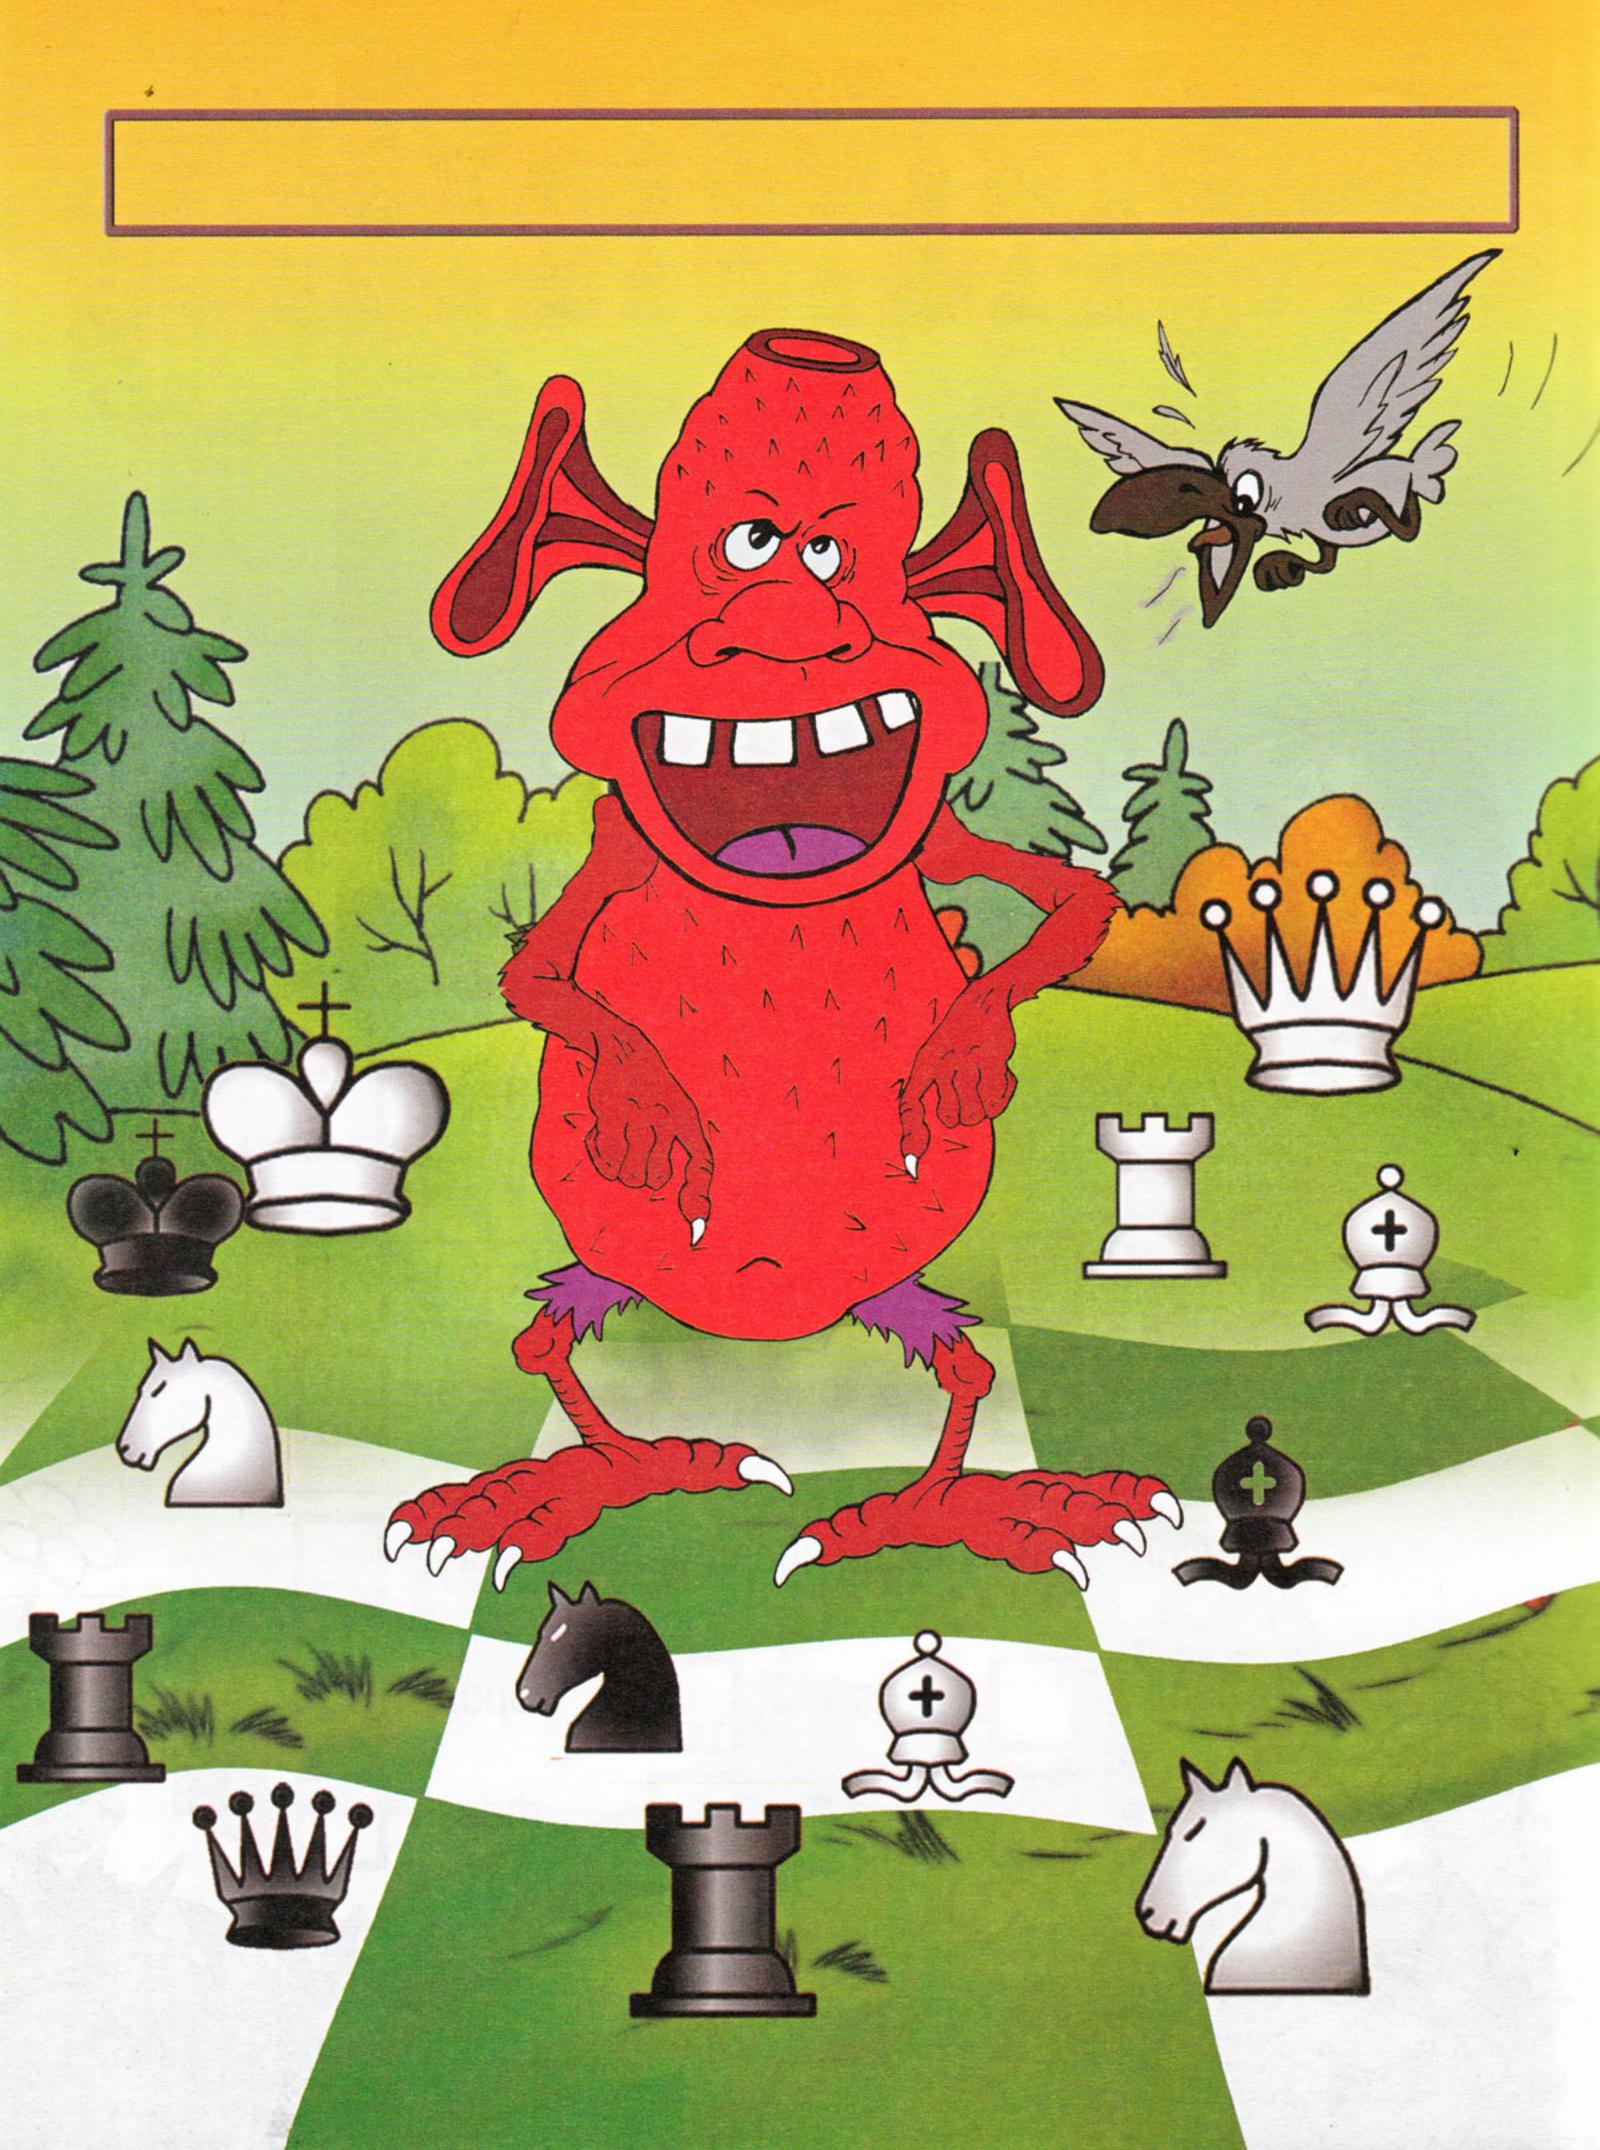

# Впиши названия фигур, не имеющих пары на рисунке.

Баба-Яга нарисовала картинку. Помоги Карвину сосчитать фигуры на картинке.