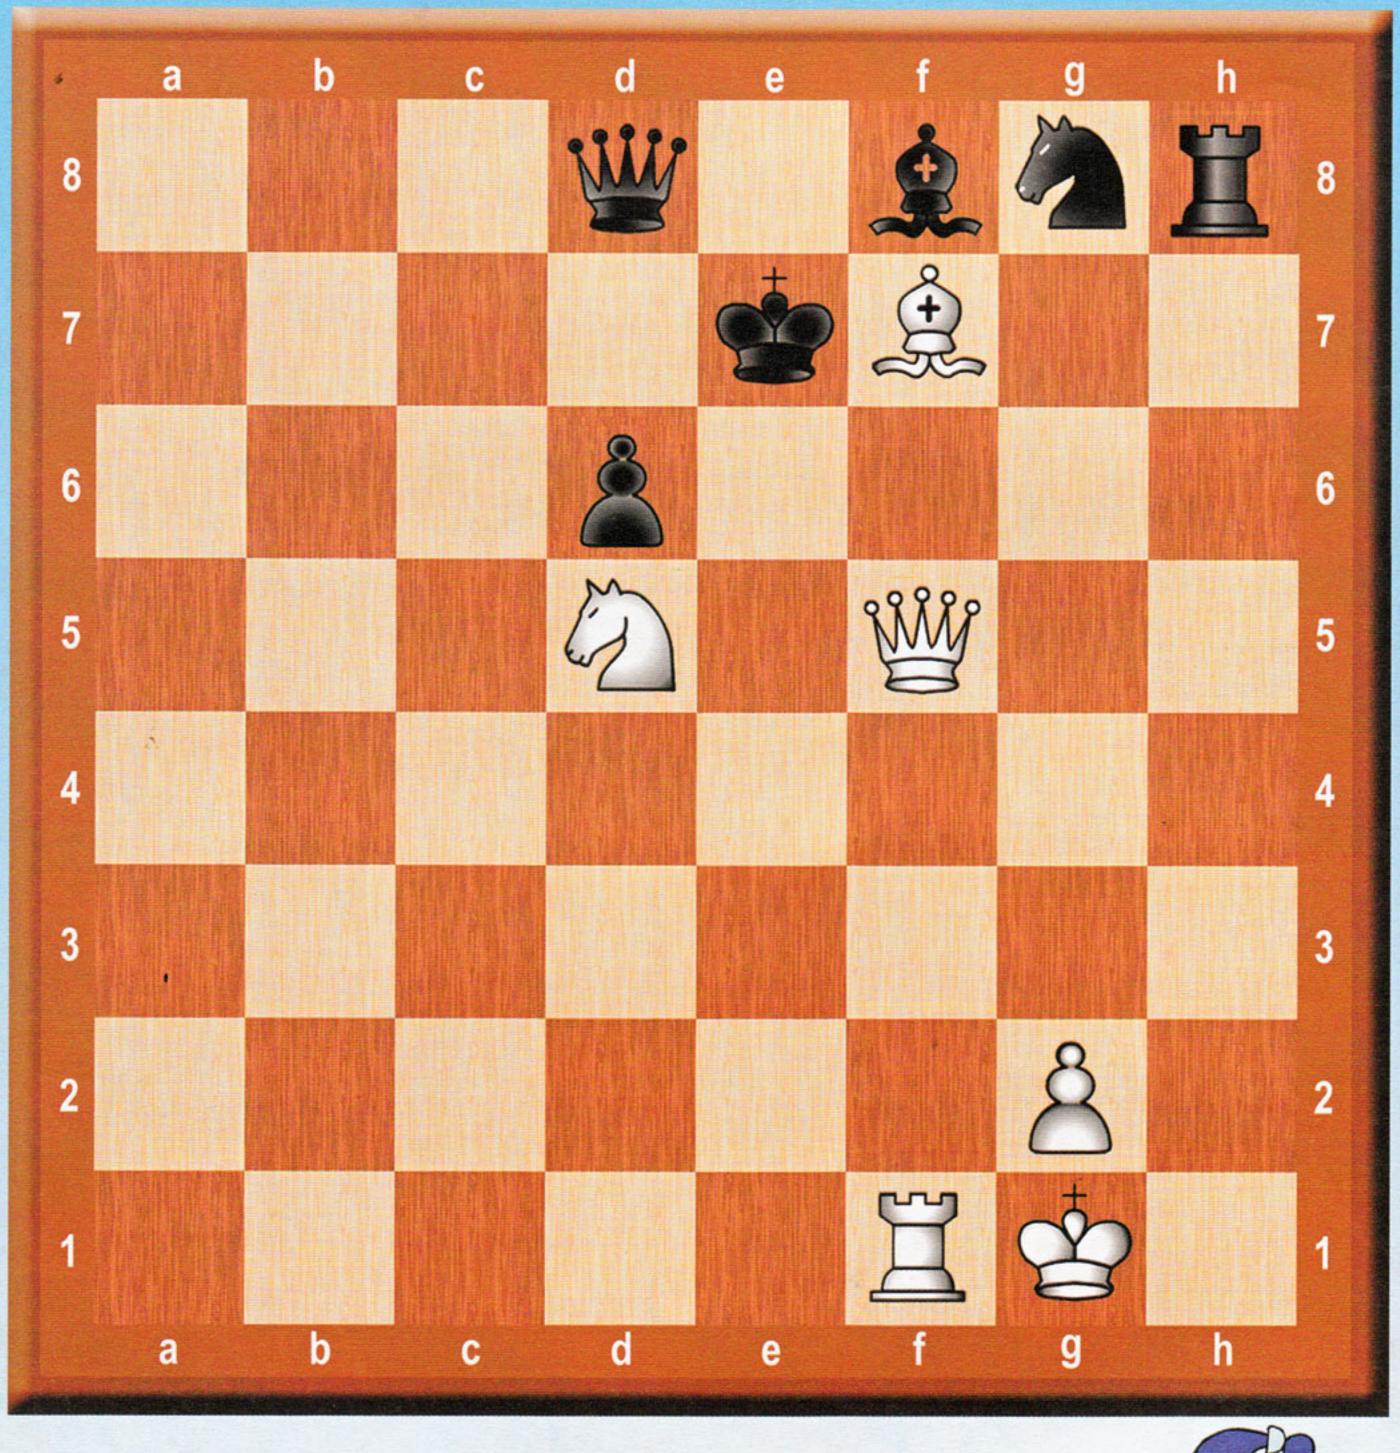

Какие фигуры стоят не на своих местах в начальном положении?

| 8 1 2 2 3 3 3 3 3 4 3 5 6 6 6 6 6 6 6 6 6 6 6 6 6 6 6 6 6 6 | 8        |
|-------------------------------------------------------------|----------|
| у белых                                                     | у белых  |
| у чёрных                                                    | у чёрных |
| 8                                                           | 8        |
| у белых                                                     | у белых  |
| у чёрных                                                    | у чёрных |
|                                                             |          |