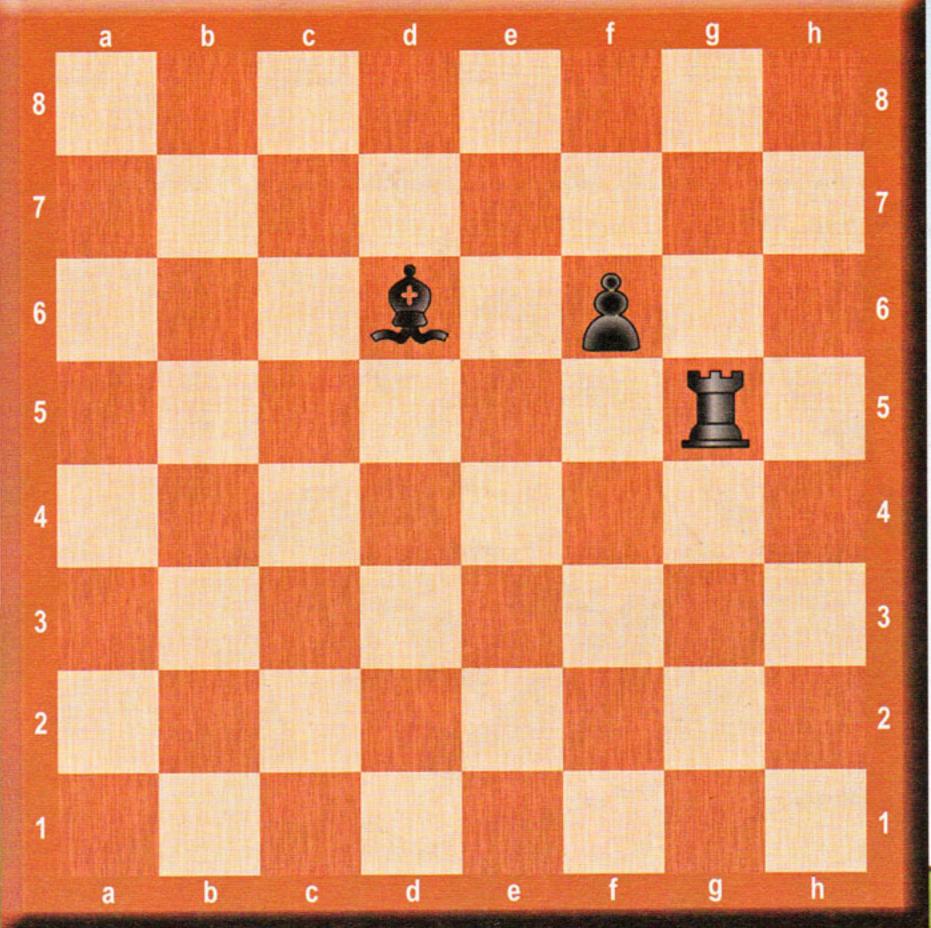

## Ладья

Закрась все поля, на которые может пойти чёрная ладья. Обведи фигуры, которые может взять белая ладья.

Белая ладья упала с доски. Закрась клетку, на которую нужно поставить ладью, чтобы все чёрные фигуры были под ударом.

#### Ходит только белая ладья. Нарисуй кратчайший путь, по которому ладья может вернуться в домик, не попав под удар чёрных фигур.