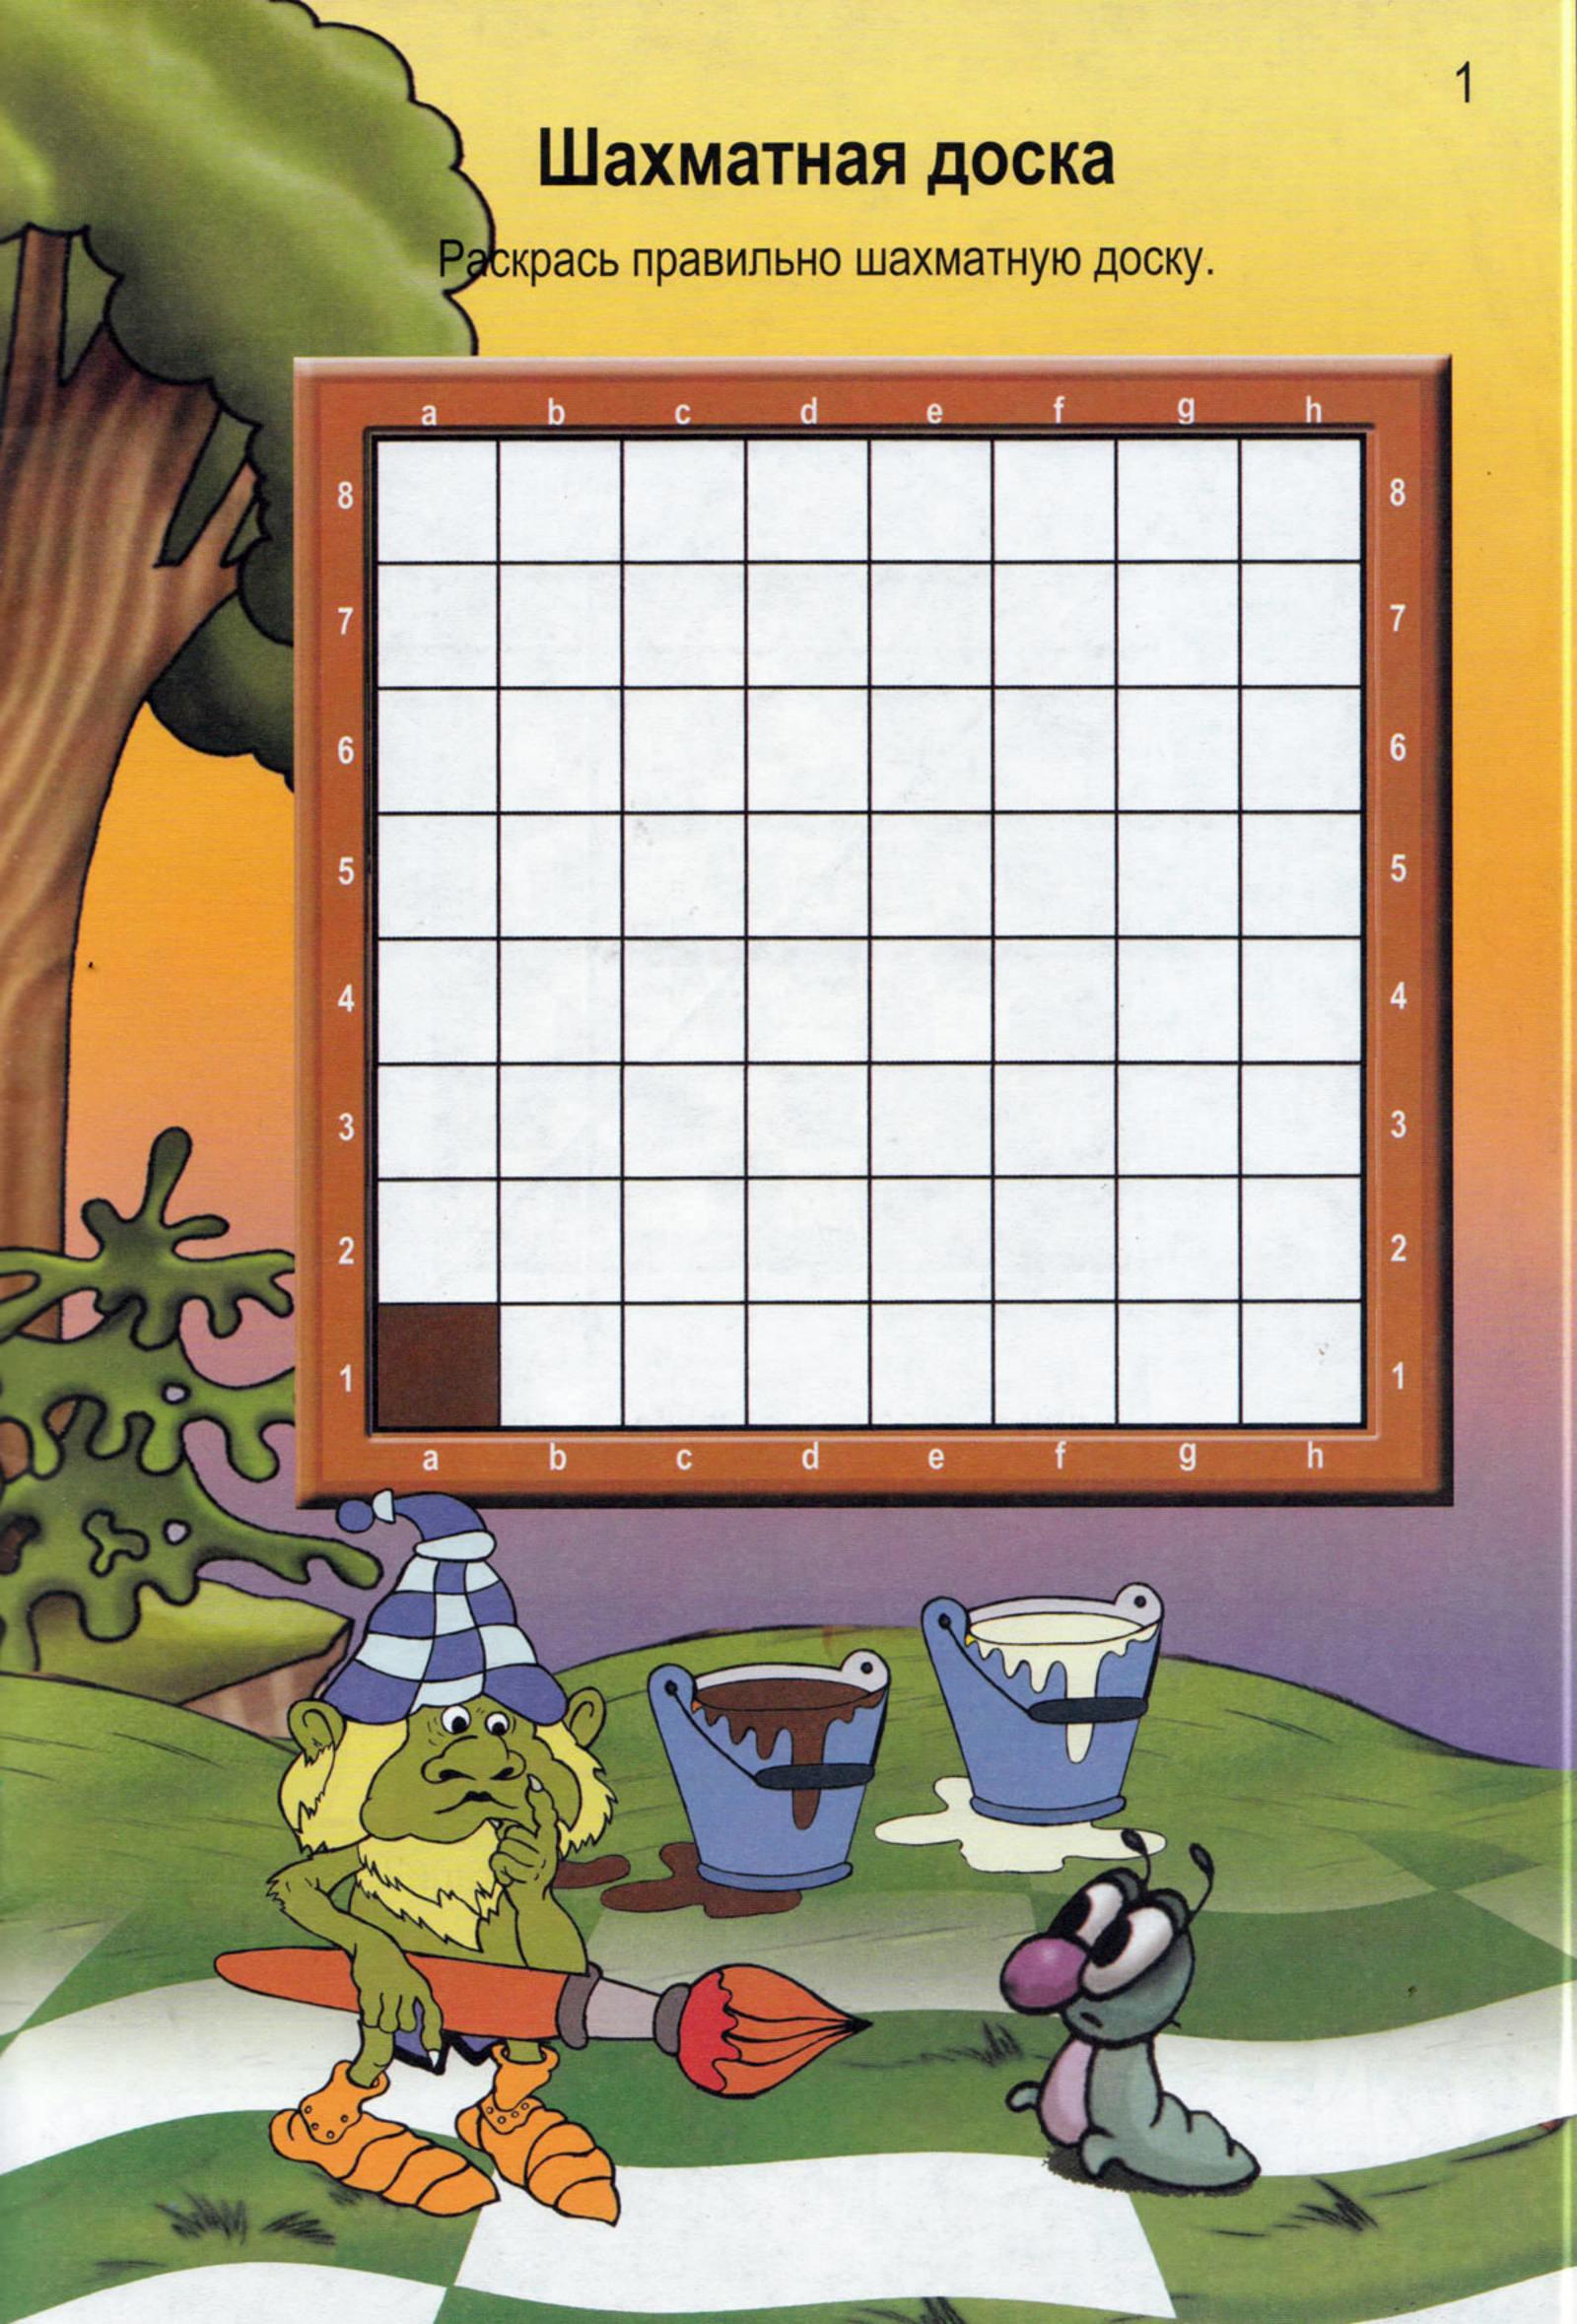

В. Касаткина

Сосчитай и напиши, сколько шахматных вертикалей, горизонталей и диагоналей спрятано на рисунке.

В каждом ряду зачеркни картинку, которая не встречается в шахматах.