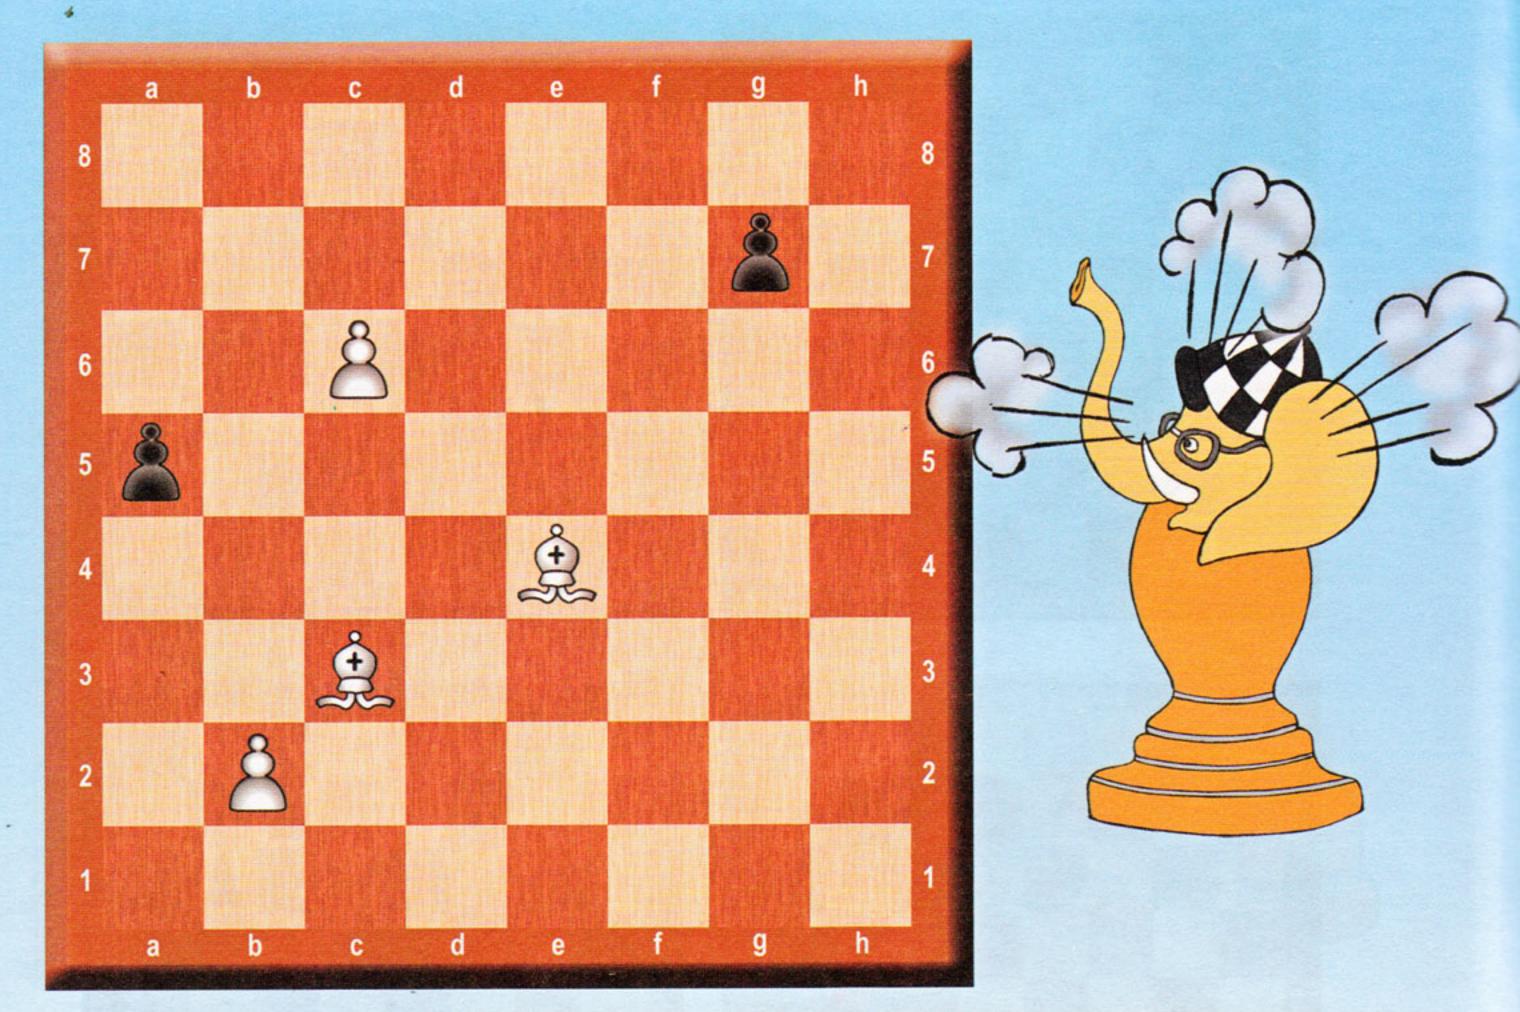

#### Ходит только белый слон.

Нарисуй кратчайший путь, по которому слон может вернуться в домик, не попав под удар чёрных фигур.