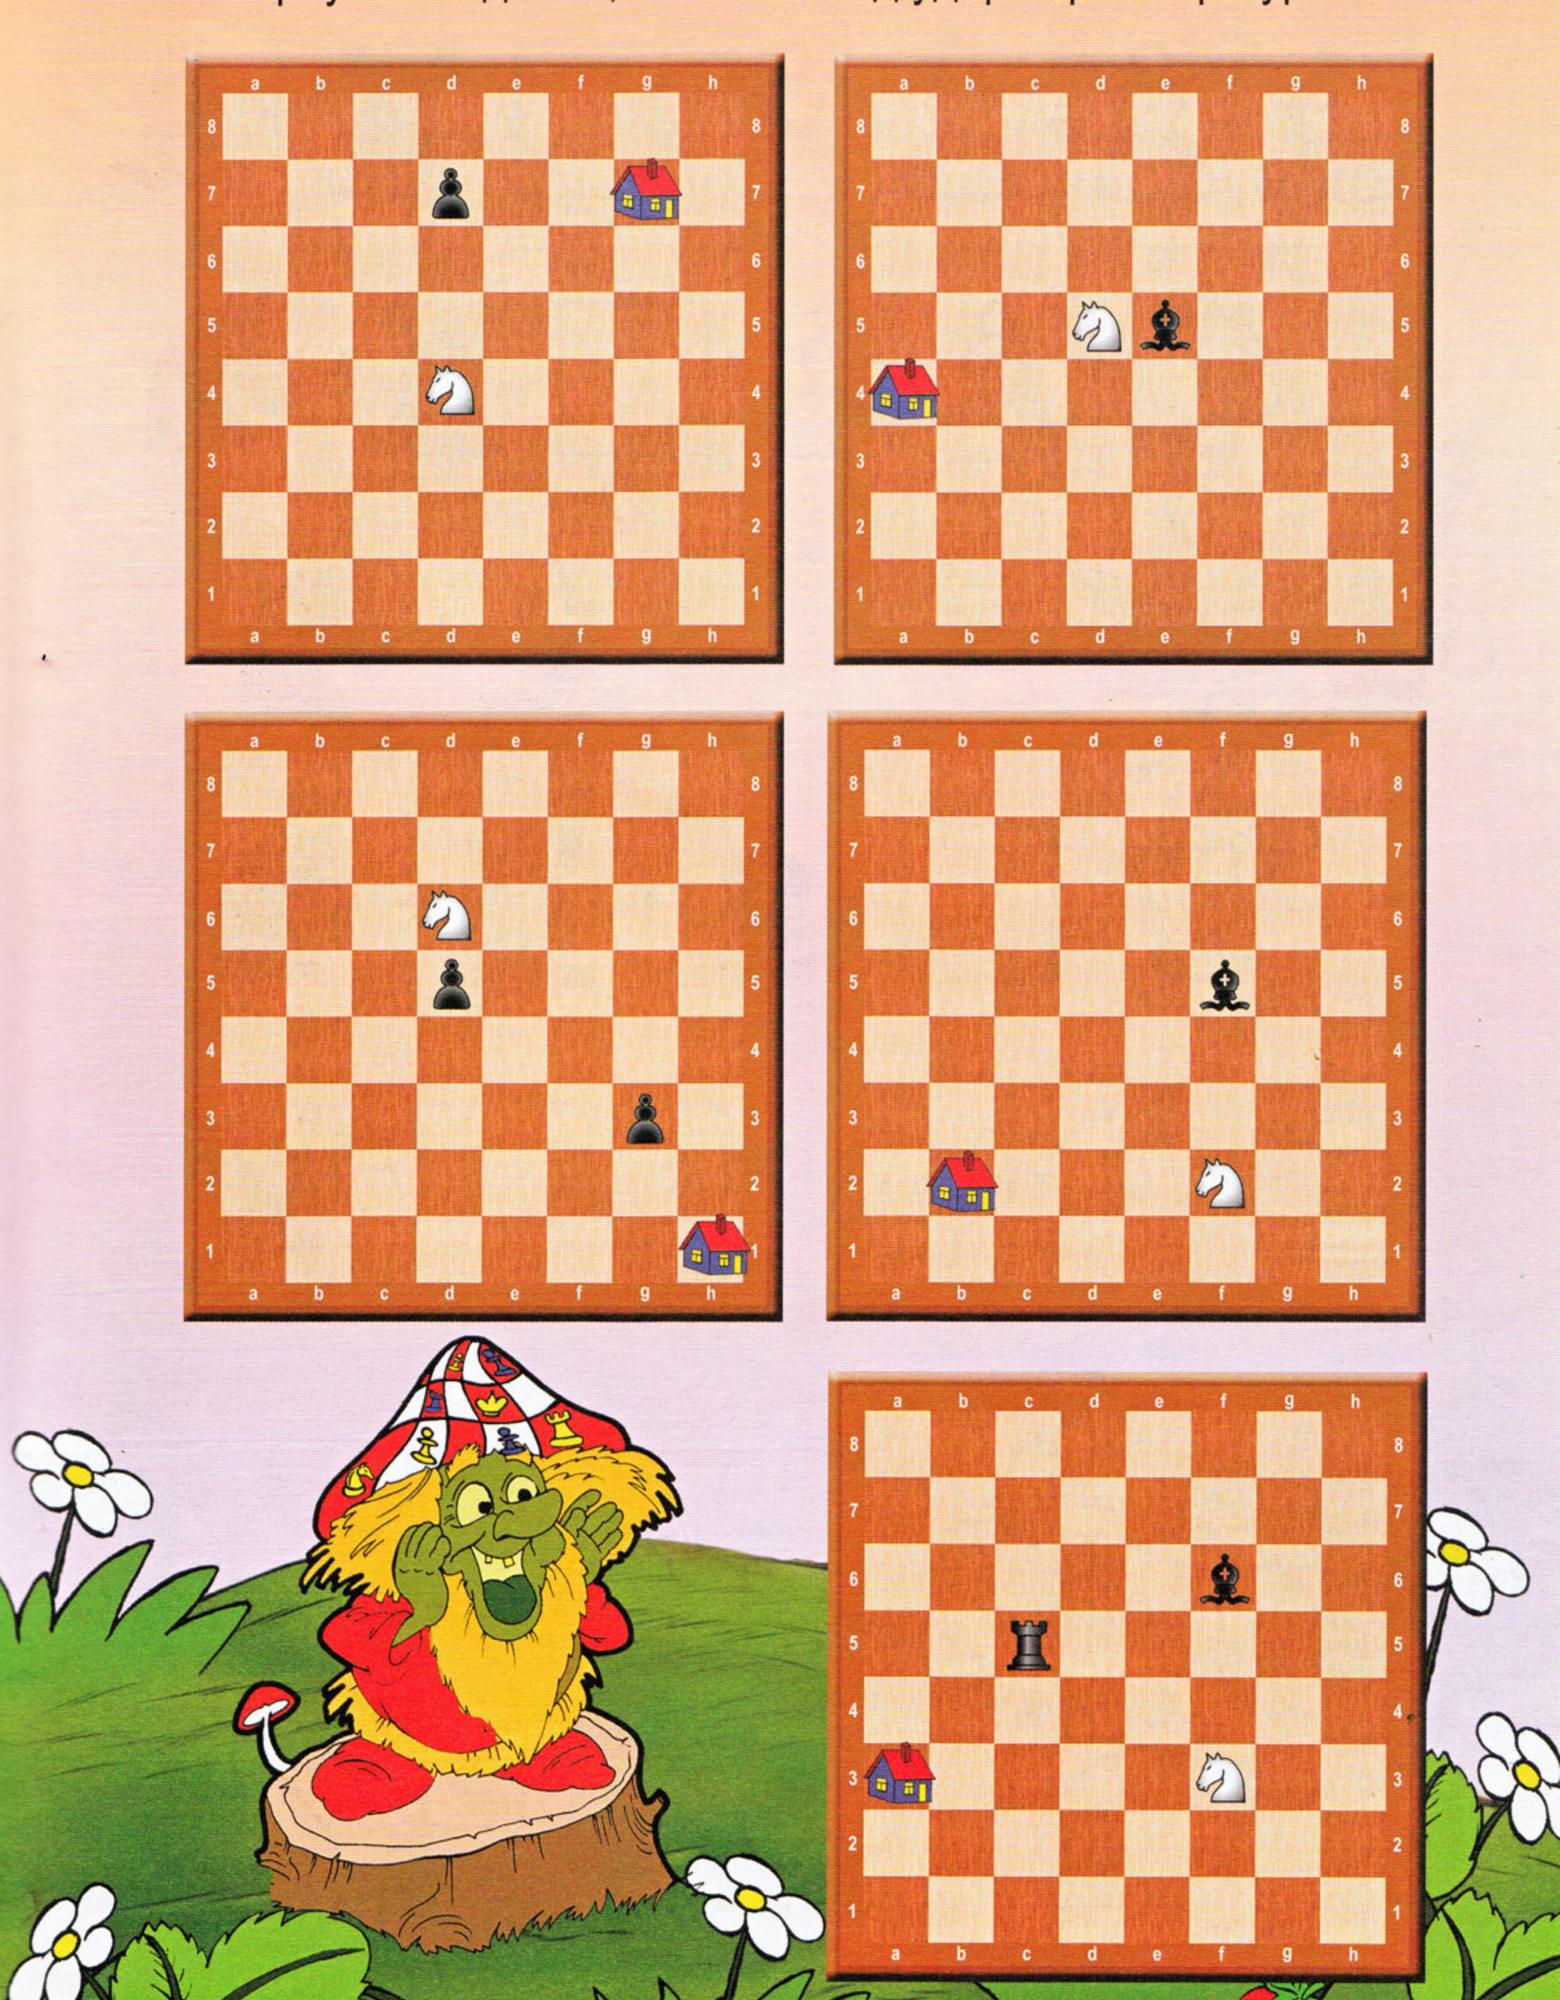

ься в домик, не попав под удар чёрных фигур.













## Ферзь

Ходит только белый ферзь.

Закрась все поля, на которые может пойти белый ферзь. Обведи фигуры, которые может взять чёрный ферзь.





Белый ферзь упал с доски. Закрась клетку, на которую нужно поставить ферзя, чтобы все чёрные фигуры были под ударом.





Нарисуй кратчайший путь, по которому белый ферзь может вернуться в домик, не попав под удар чёрных фигур.



## Конь

Закрась все поля, на которые может пойти чёрный конь. Обведи фигуры, которые может взять белый конь.





Белый конь упал с доски. Закрась клетку, на которую нужно поставить коня, чтобы все чёрные фигуры были под ударом.





#### Ходит только белый конь.

Нарисуй кратчайший путь, по которому конь может вернуться в домик, не попав под удар чёрных фигур.



# Ценность фигур

Поставь в клетке знак "больше", "меньше" или "равно".



Белые и чёрные фигуры ходят по очереди. Ход белых. Обведи фигуру, которую белым взять выгоднее.



## Король

Закрась все поля, на которые может пойти белый король. Обведи фигуры, которые может взять чёрный король.



Помни, что короля ставить под бой нельзя!



Белый король упал с доски. Закрась клетку, на которую нужно поставить короля, чтобы все чёрные фигуры были под ударом.





Ходит только белый король.

Нарисуй кратчайший путь, по которому король может вернуться в домик, не попав под удар чёрных фигур.





Звездочёт увидел на небе созвездия в виде шахматных фигур. Соедини точки и напиши, какие фигуры он увидел.



## Пешка

Обведи красным цветом фигуры, которые может побить белая пешка на d3.

Закрась син