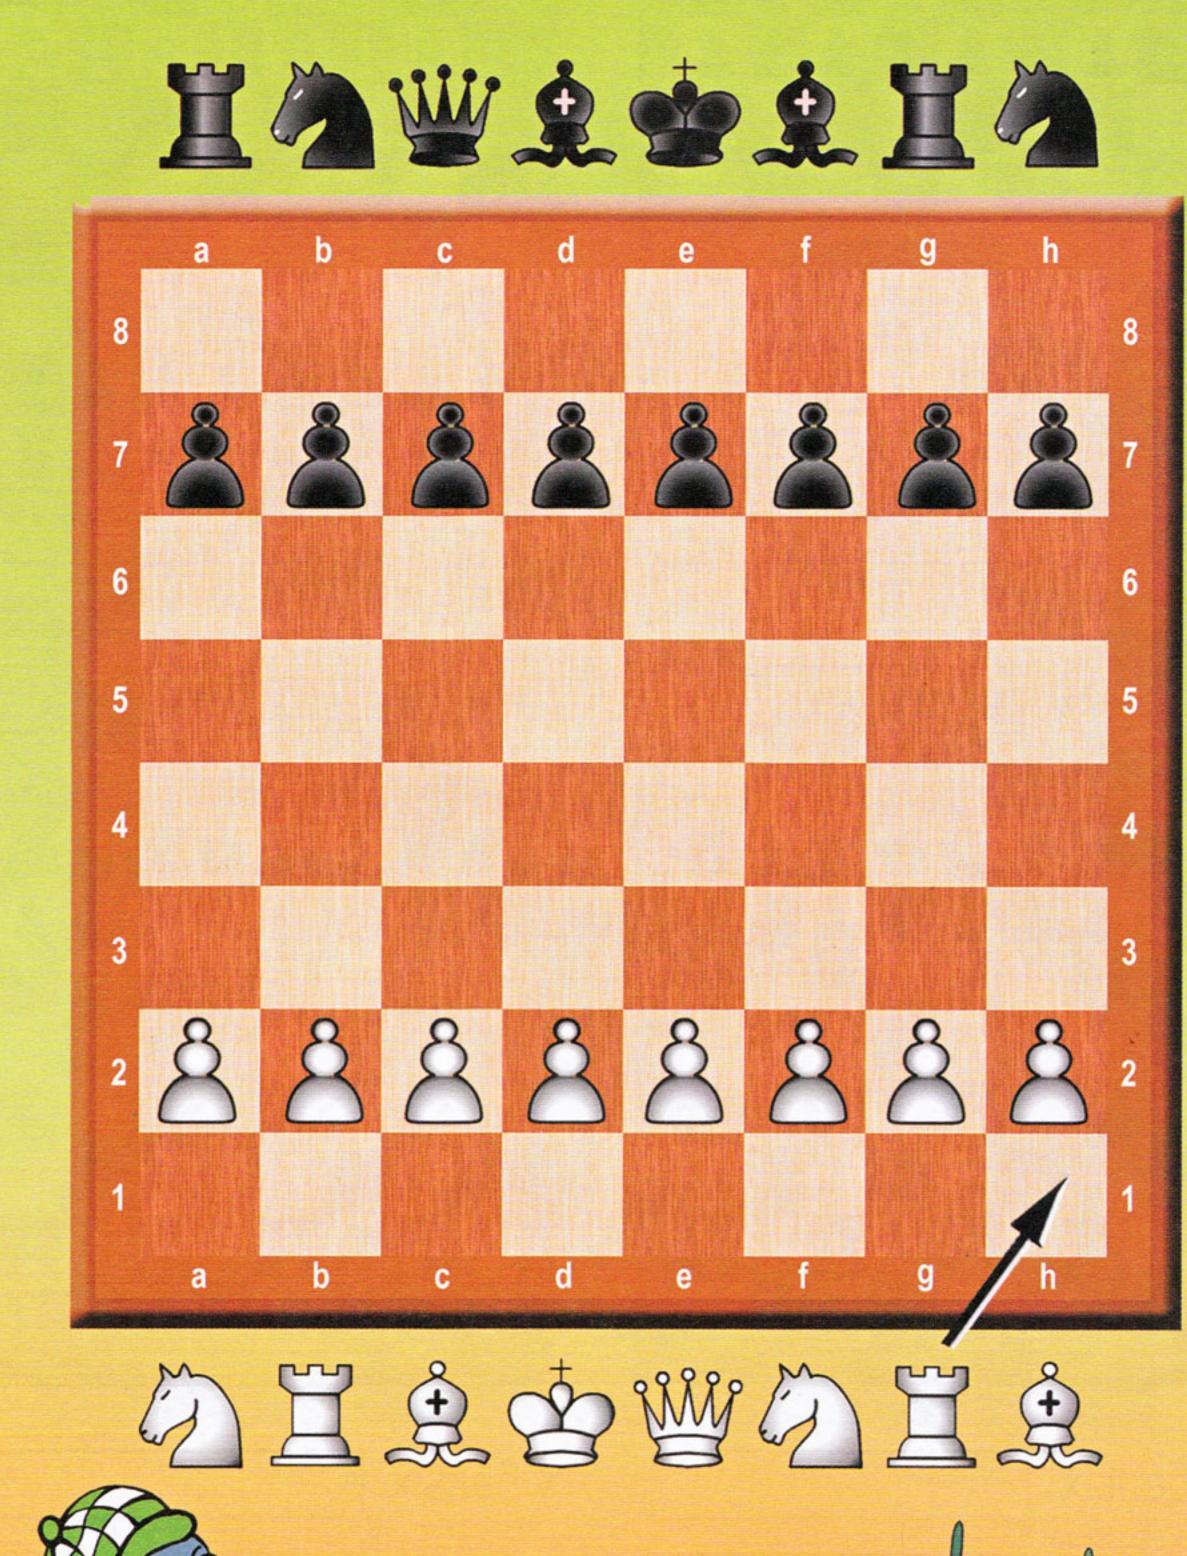

## Начальное положение

Сколько фигур у каждого игрока в начале игры?

Злой волшебник проглотил фигуры. Сколько и каких фигур не хватает?

Покажи стрелочками, куда нужно поставить белые и чёрные фигуры в начале игры.

Какие фигуры стоят не на своих местах в начальном положении?

| 8 1 2 2 3 3 3 3 3 4 3 5 6 6 6 6 6 6 6 6 6 6 6 6 6 6 6 6 6 6 | 8        |
|-------------------------------------------------------------|----------|
| у белых                                                     | у белых  |
| у чёрных                                                    | у чёрных |
| 8                                                           | 8        |
| у белых                                                     | у белых  |
| у чёрных                                                    | у чёрных |
|                                                             |          |