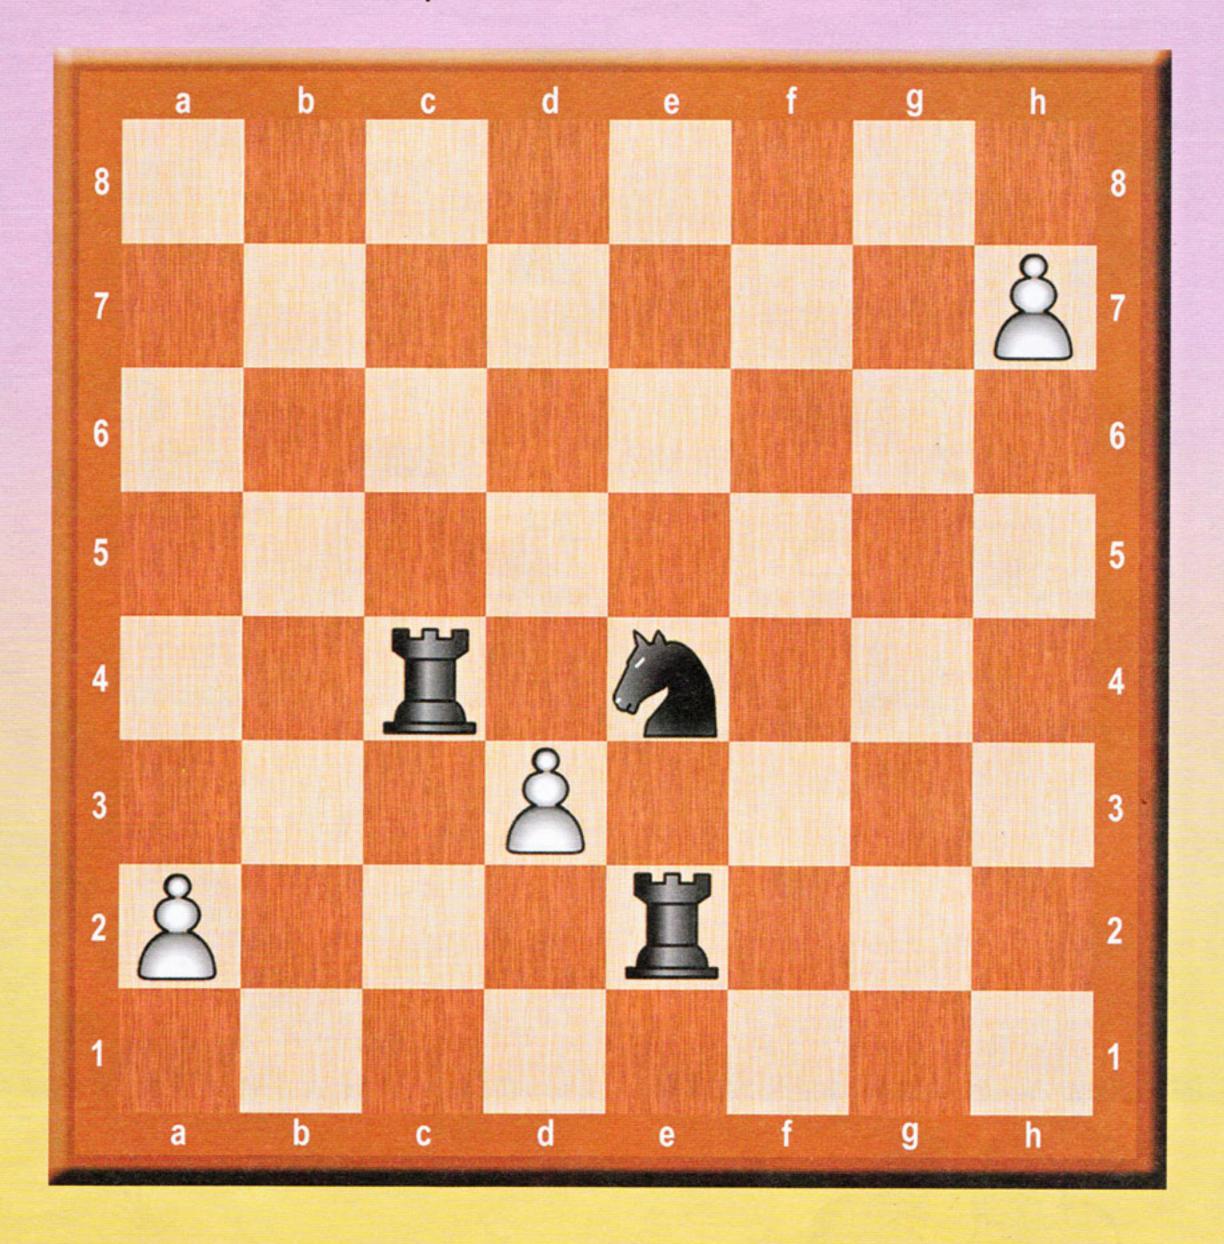

# Ценность фигур

Поставь в клетке знак "больше", "меньше" или "равно".

Белые и чёрные фигуры ходят по очереди. Ход белых. Обведи фигуру, которую белым взять выгоднее.