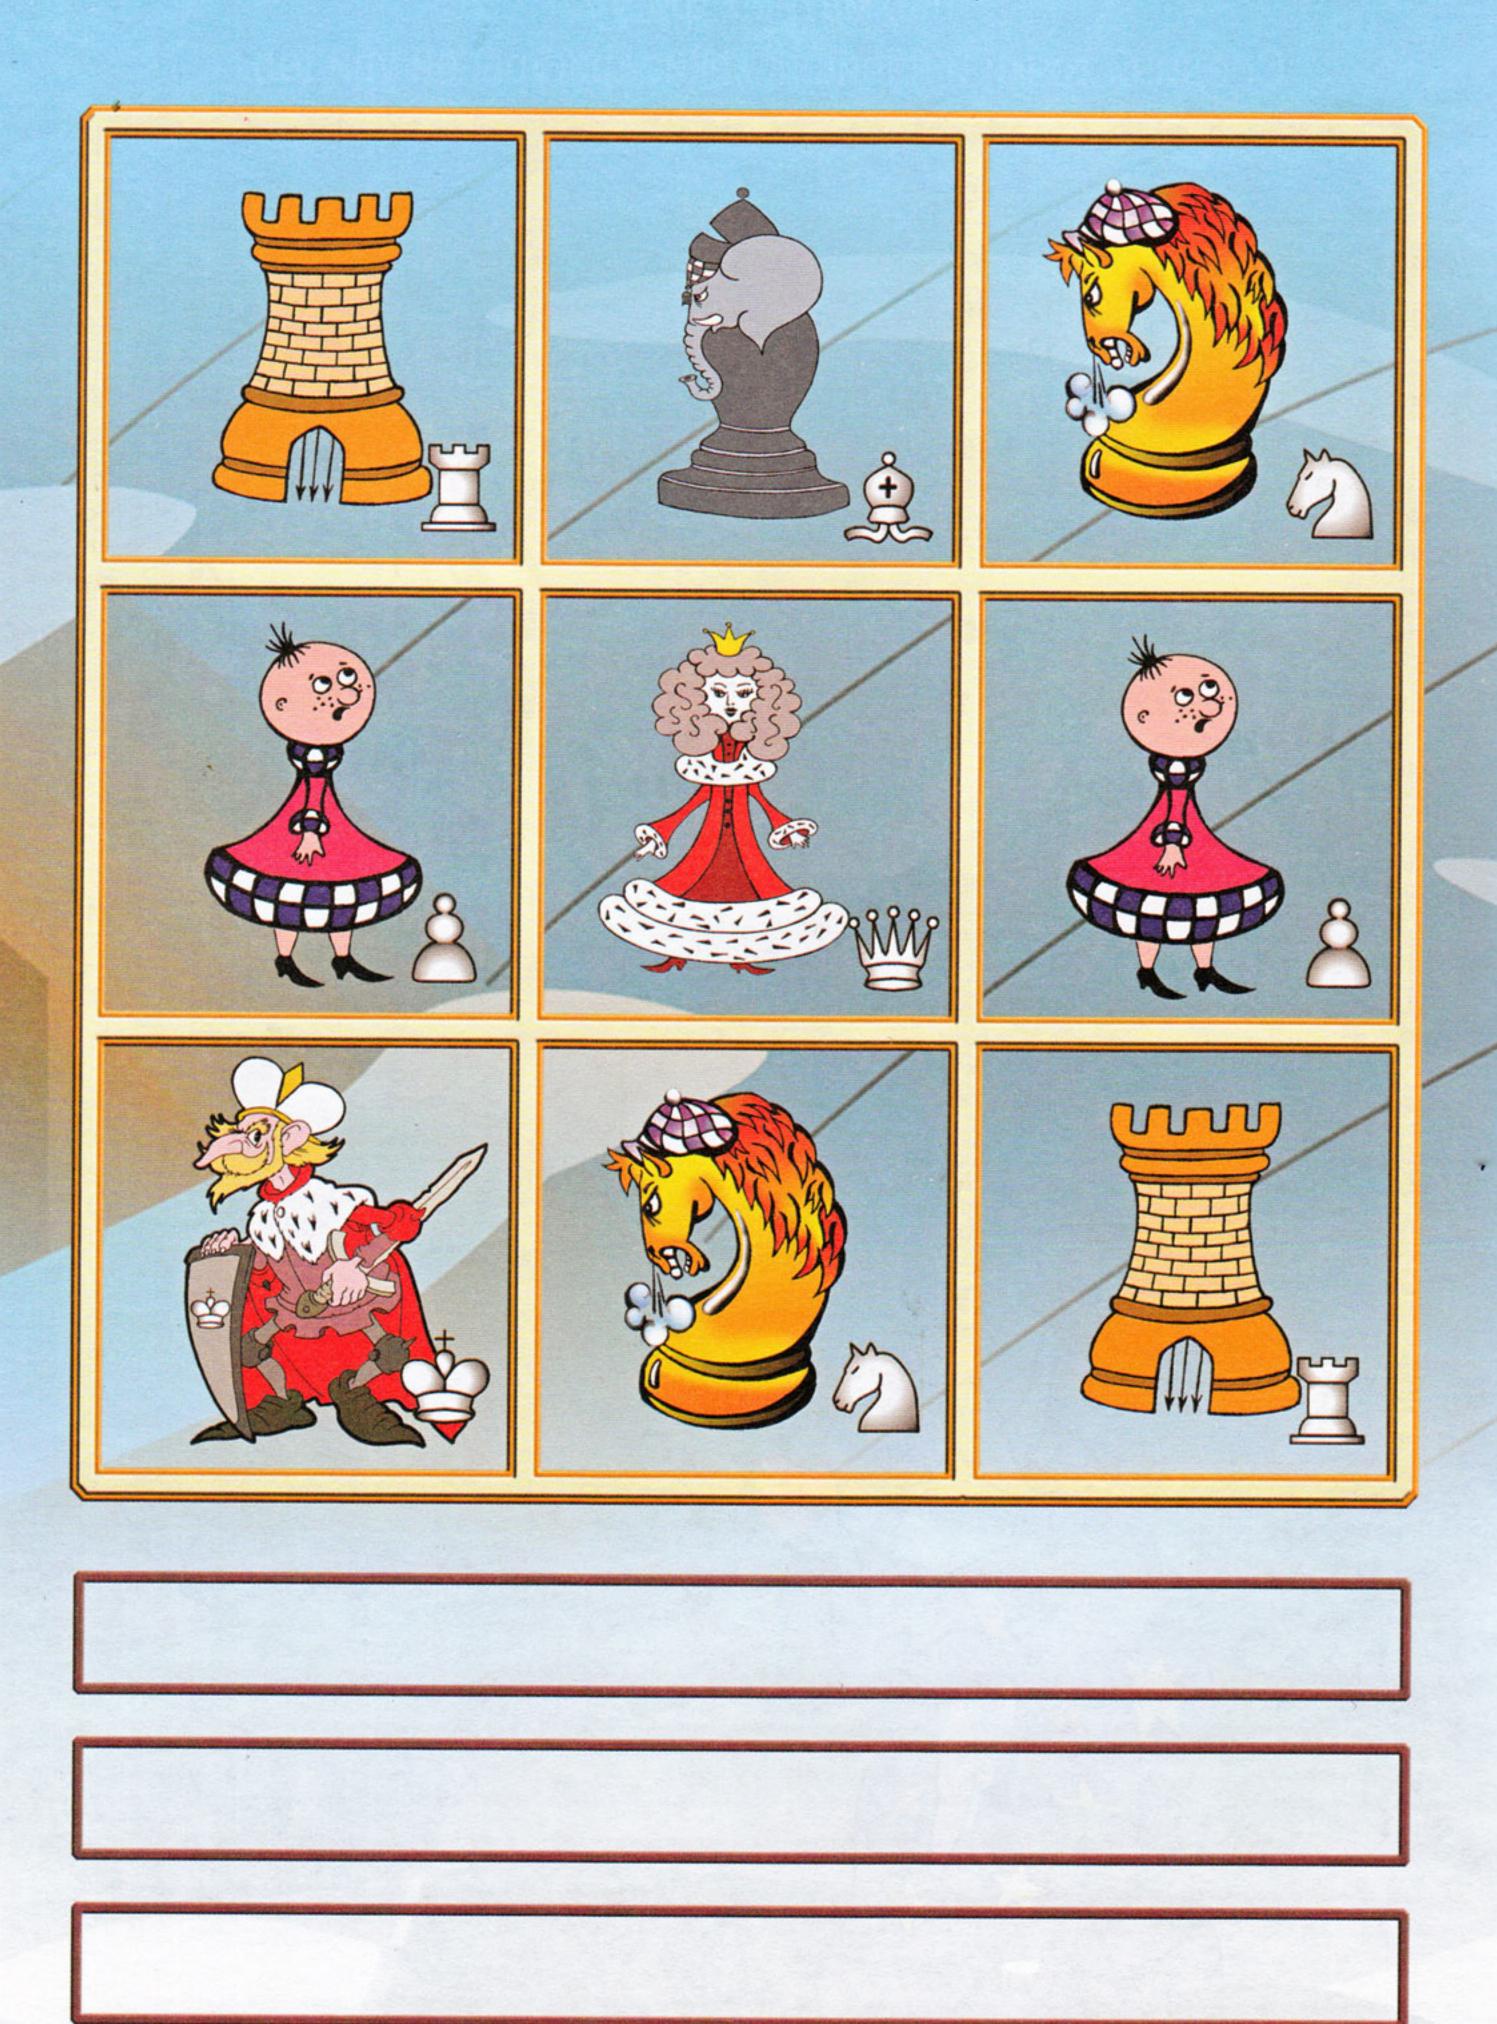

# Впиши названия фигур, не имеющих пары на рисунке.

Баба-Яга нарисовала картинку. Помоги Карвину сосчитать фигуры на картинке.