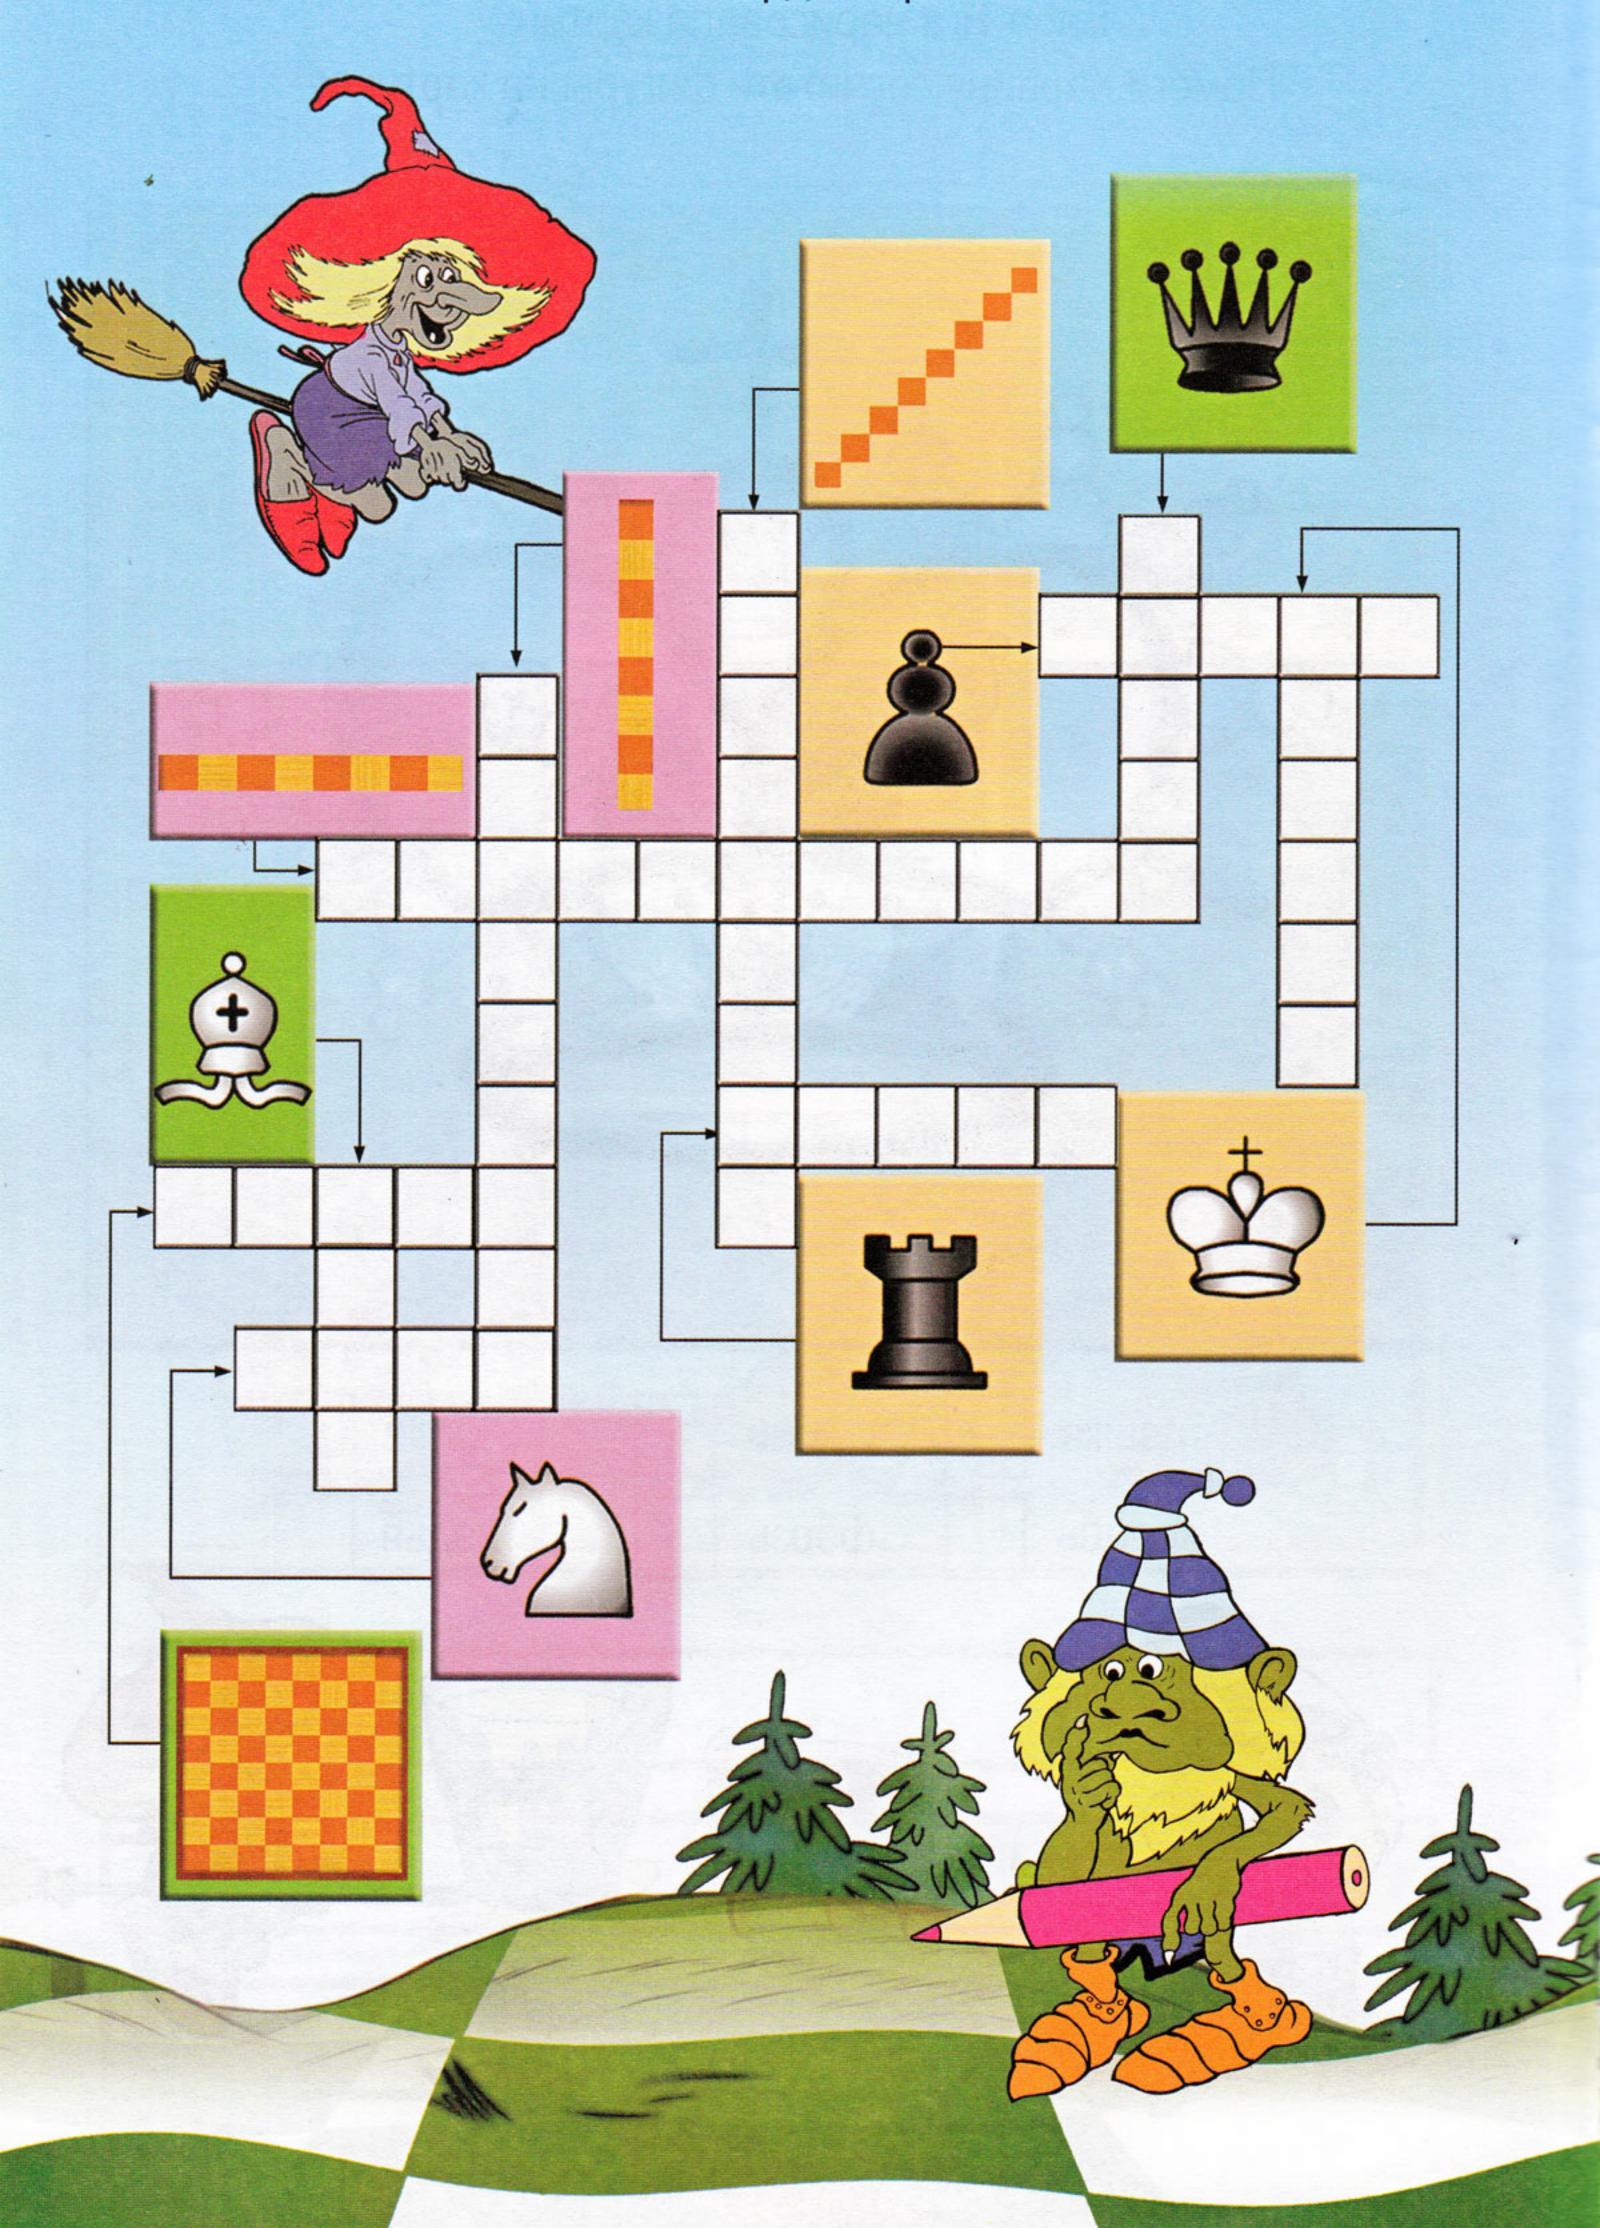

В. Касаткина









Сосчитай и напиши, сколько шахматных вертикалей, горизонталей и диагоналей спрятано на рисунке.



В каждом ряду зачеркни картинку, которая не встречается в шахматах.



### Впиши в клетки "адреса" картинок.





#### Впиши в клетки "адреса" фигур.





# Шахматные фигуры

Соедини стрелочками фигуры и их обозначения на шахматной доске.





# Впиши названия фигур, не имеющих пары на рисунке.



Баба-Яга нарисовала картинку. Помоги Карвину сосчитать фигуры на картинке.





## Реши сканворд в картинках.



## Начальное положение

Сколько фигур у каждого игрока в начале игры?



Злой волшебник проглотил фигуры. Сколько и каких фигур не хватает?



Покажи стрелочками, куда нужно поставить белые и чёрные фигуры в начале игры.





Какие фигуры стоят не на своих местах в начальном положении?

| 8 1 2 2 3 3 3 3 3 4 3 5 6 6 6 6 6 6 6 6 6 6 6 6 6 6 6 6 6 6 | 8        |
|-------------------------------------------------------------|----------|
| у белых                                                     | у белых  |
| у чёрных                                                    | у чёрных |
| 8                                                           | 8        |
| у белых                                                     | у белых  |
| у чёрных