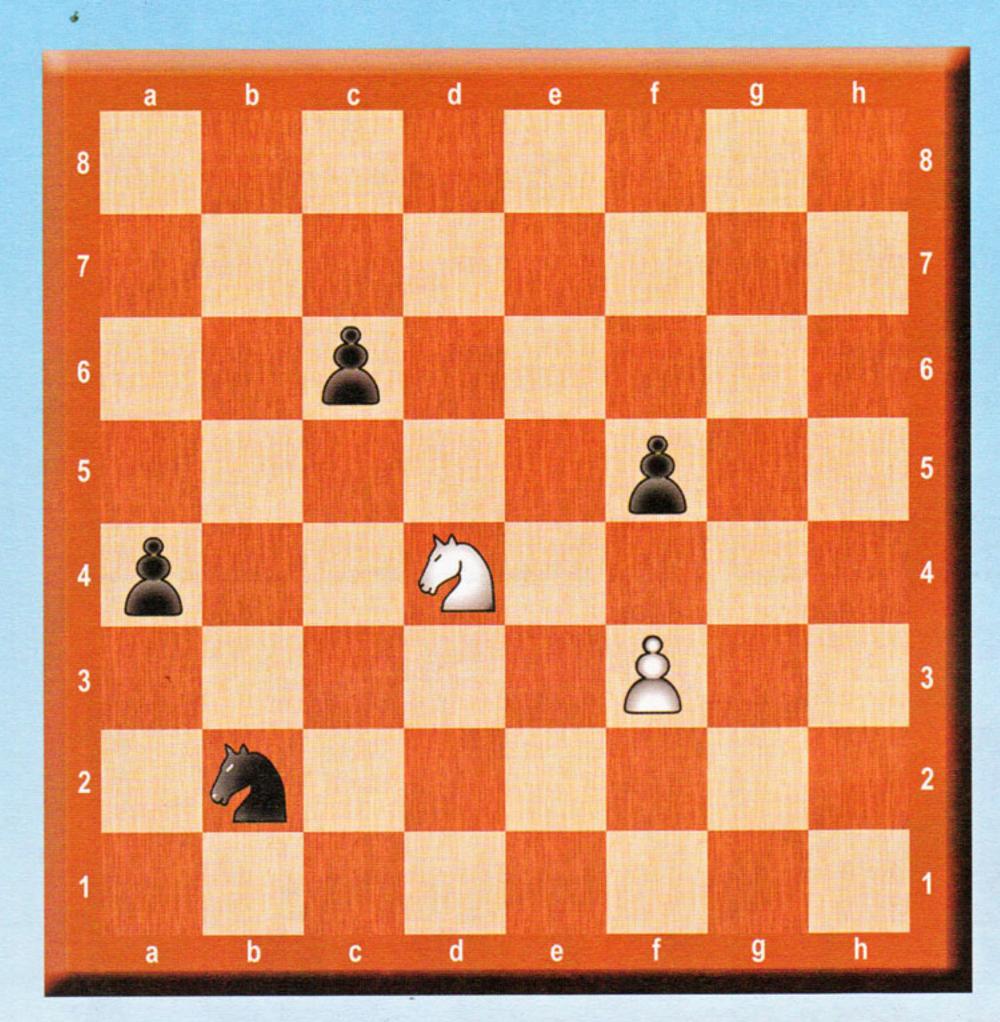

## Конь

Закрась все поля, на которые может пойти чёрный конь. Обведи фигуры, которые может взять белый конь.

Белый конь упал с доски. Закрась клетку, на которую нужно поставить коня, чтобы все чёрные фигуры были под ударом.

#### Ходит только белый конь.

Нарисуй кратчайший путь, по которому конь может вернуться в домик, не попав под удар чёрных фигур.