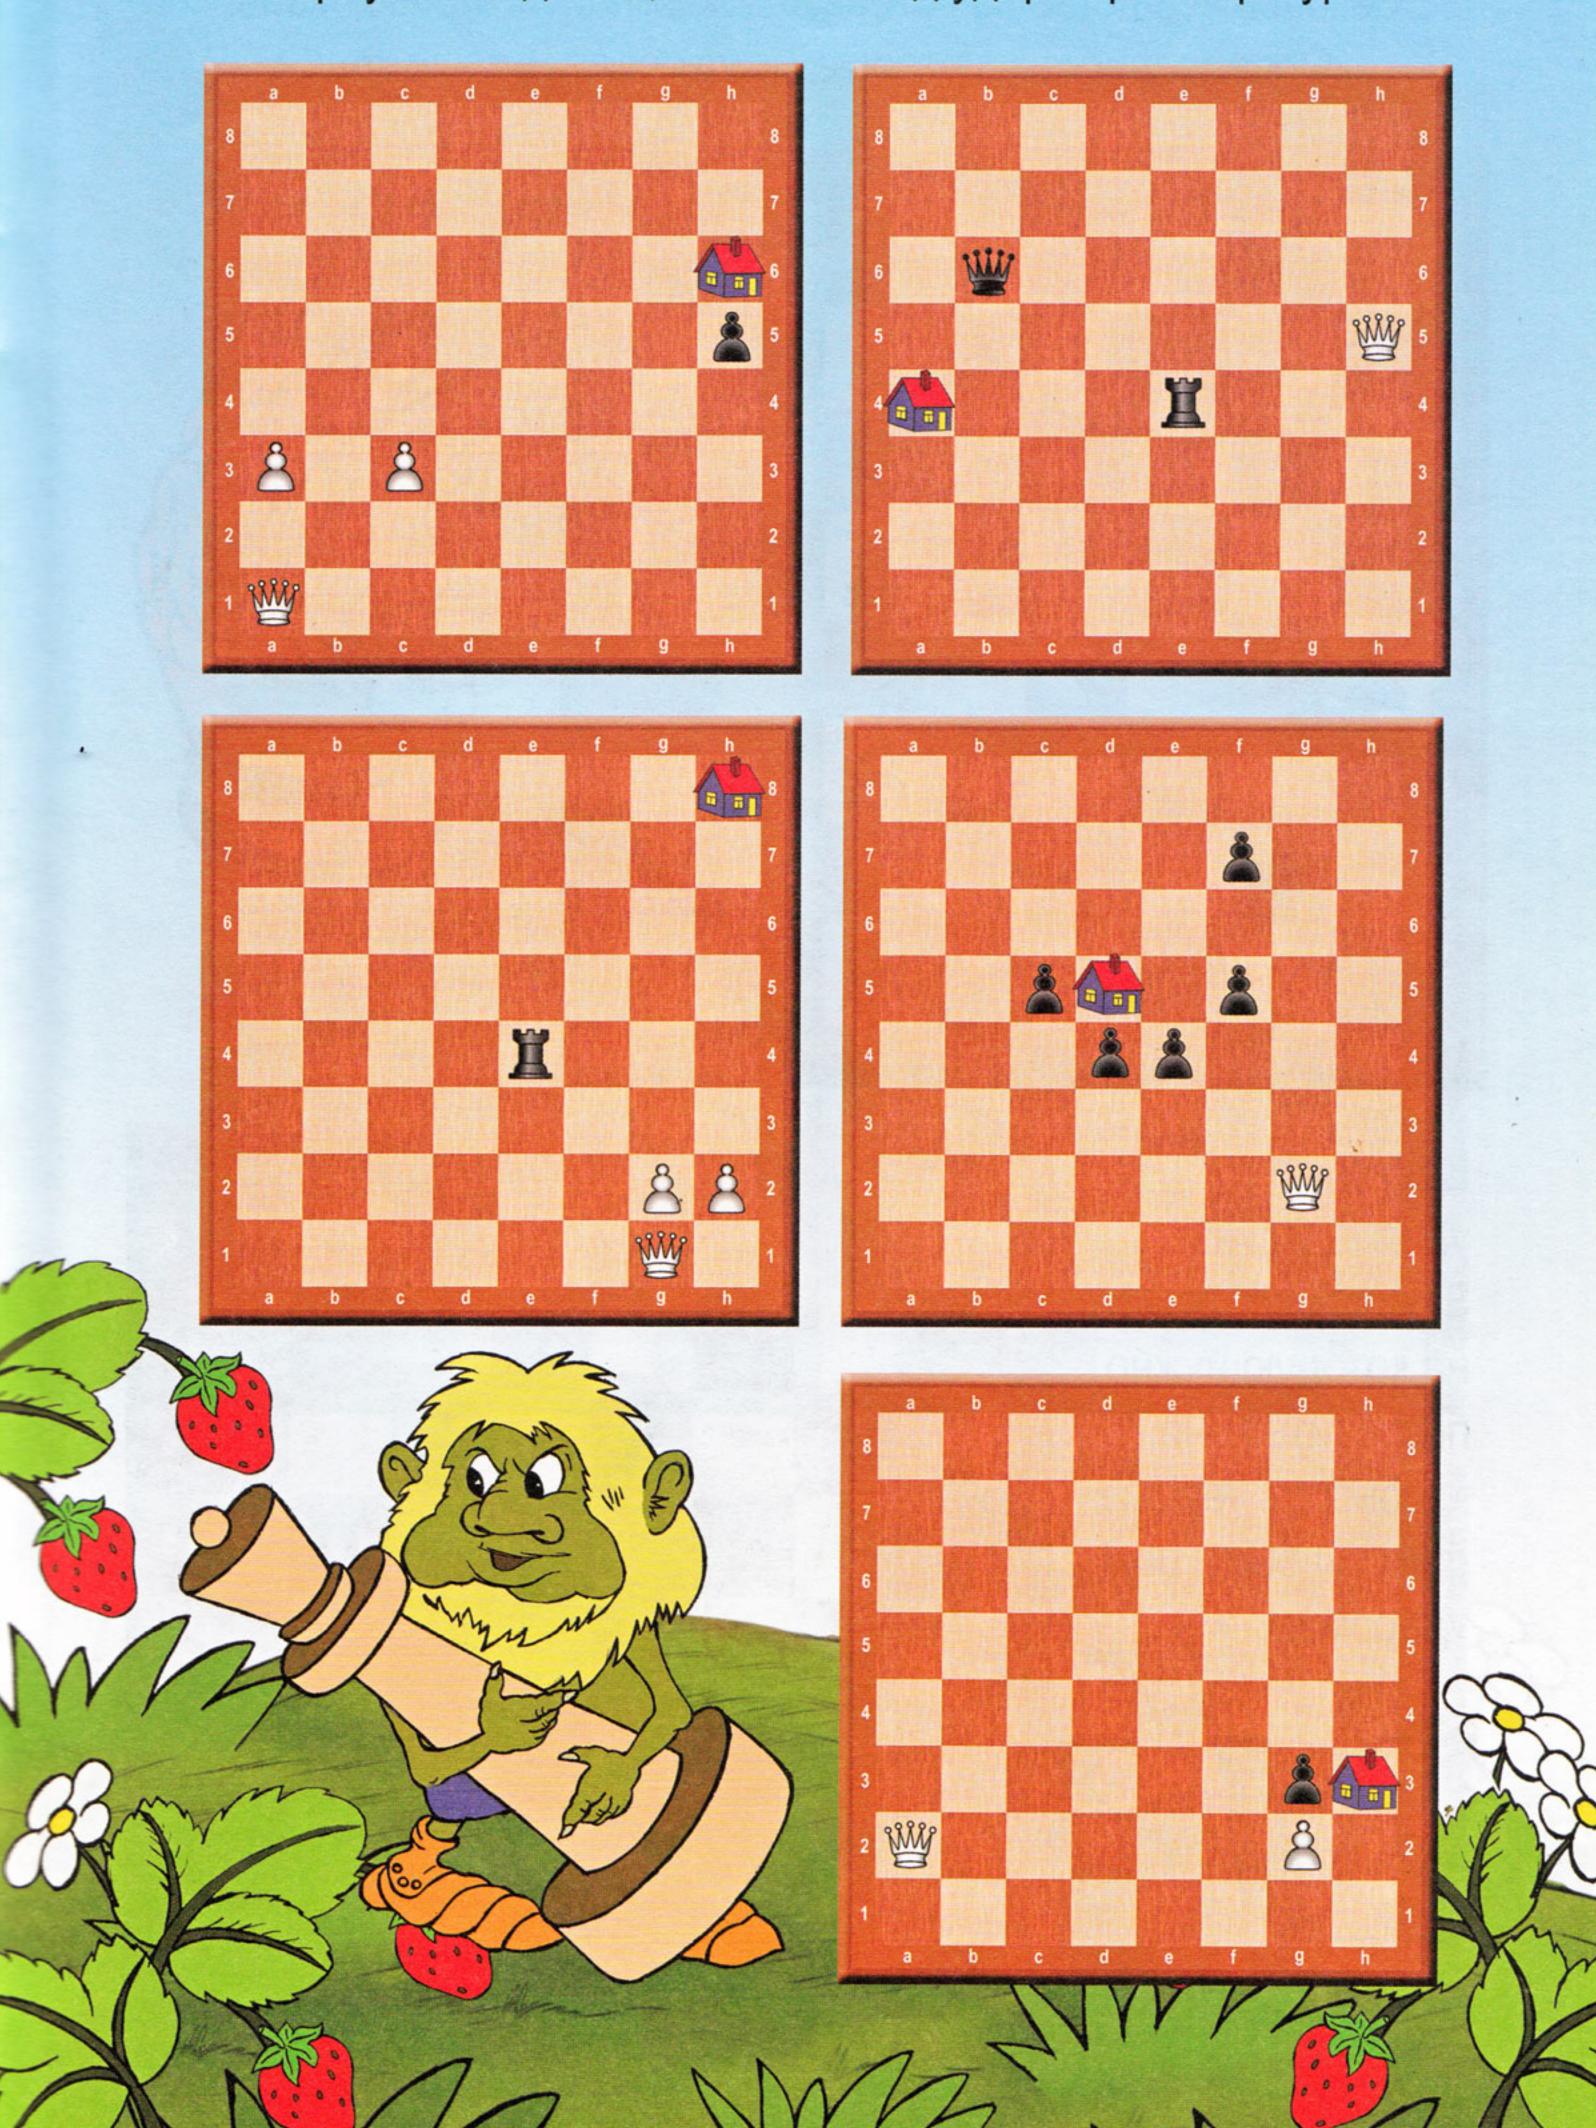

# Ценность фигур

Поставь в клетке знак "больше", "меньше" или "равно".

Белые и чёрные фигуры ходят по очереди. Ход белых. Обведи фигуру, которую белым взять выгоднее.