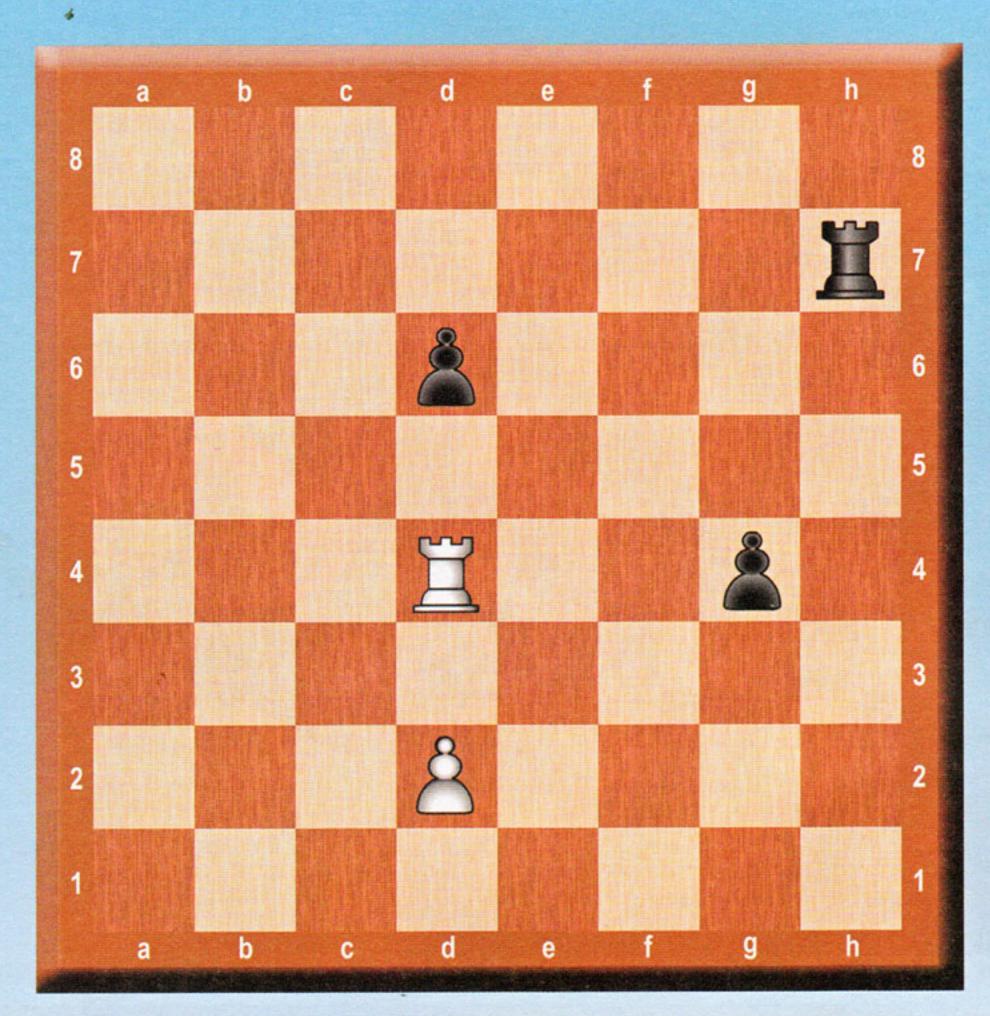

#### Ходит только белая ладья. Нарисуй кратчайший путь, по которому ладья может вернуться в домик, не попав под удар чёрных фигур.