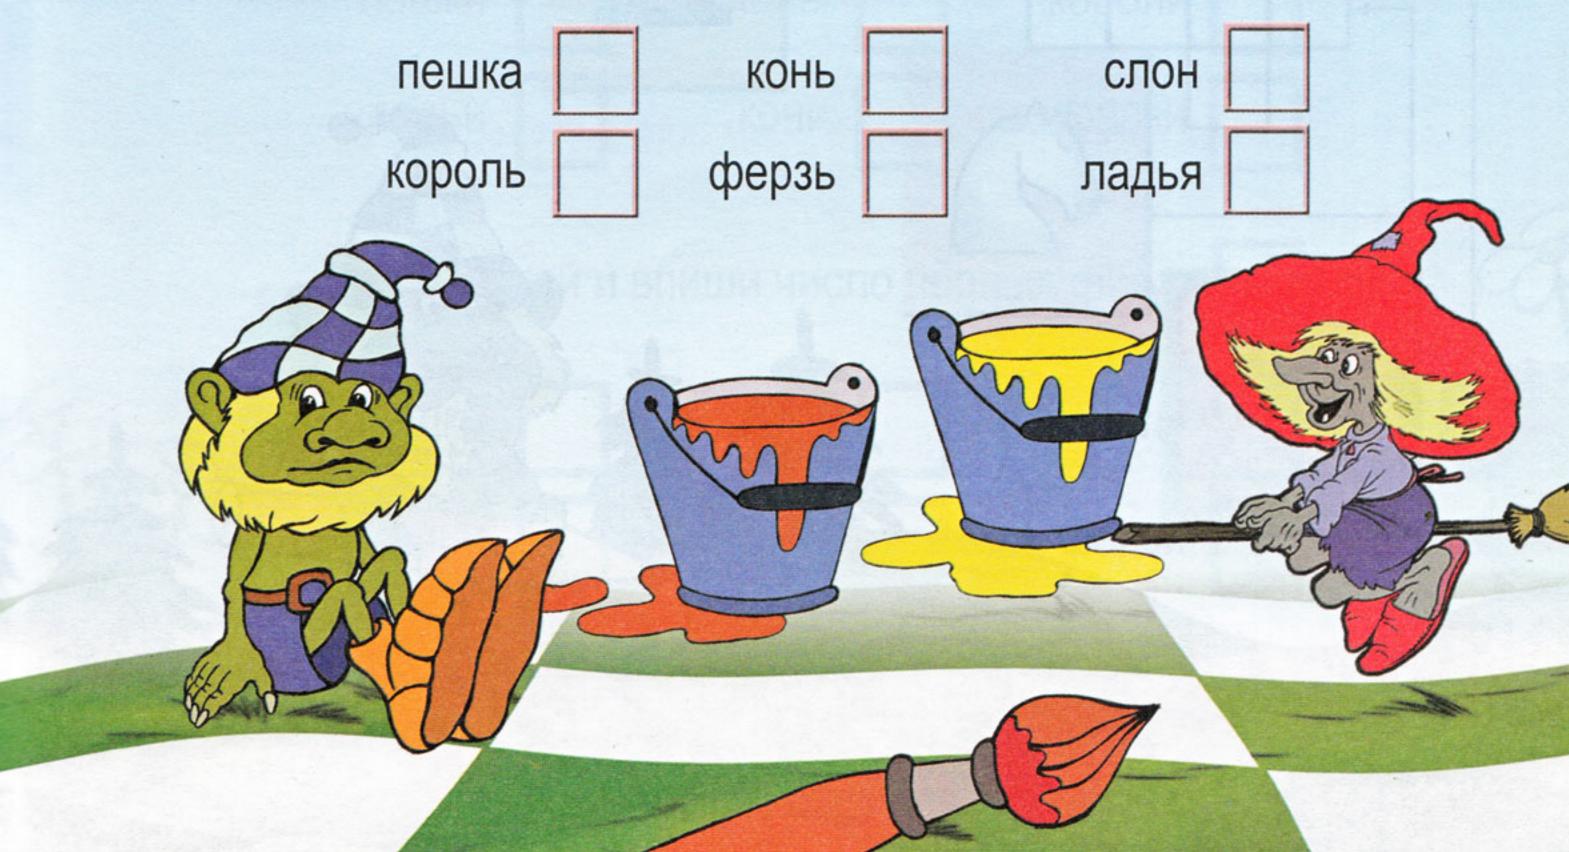

В. Касаткина









Сосчитай и напиши, сколько шахматных вертикалей, горизонталей и диагоналей спрятано на рисунке.



В каждом ряду зачеркни картинку, которая не встречается в шахматах.



### Впиши в клетки "адреса" картинок.





#### Впиши в клетки "адреса" фигур.





# Шахматные фигуры

Соедини стрелочками фигуры и их обозначения на шахматной доске.





# Впиши названия фигур, не имеющих пары на рисунке.



Баба-Яга нарисовала картинку. Помоги Карвину сосчитать фигуры на картинке.





## Реши сканворд в картинках.



## Начальное положение

Сколько фигур у каждого игрока в начале игры?



Злой волшебник проглотил фигуры. Сколько и каких фигур не хватает?



Покажи стрелочками, куда нужно поставить белые и чёрные фигуры в начале игры.





Какие фигуры стоят не на своих местах в начальном положении?

| 8 1 2 2 3 3 3 3 3 4 3 5 6 6 6 6 6 6 6 6 6 6 6 6 6 6 6 6 6 6 | 8        |
|-------------------------------------------------------------|----------|
| у белых                                                     | у белых  |
| у чёрных                                                    | у чёрных |
| 8                                                           | 8        |
| у белых                                                     | у белых  |
| у чёрных