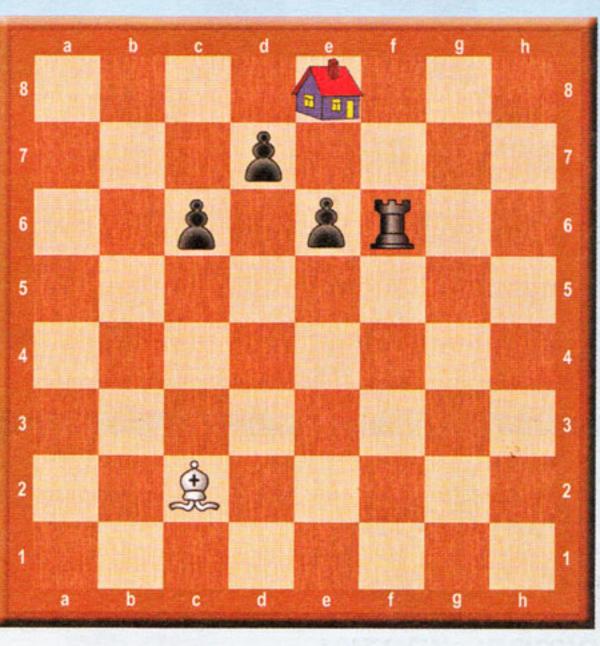

#### Ходит только белая ладья. Нарисуй кратчайший путь, по которому ладья может вернуться в домик, не попав под удар чёрных фигур.