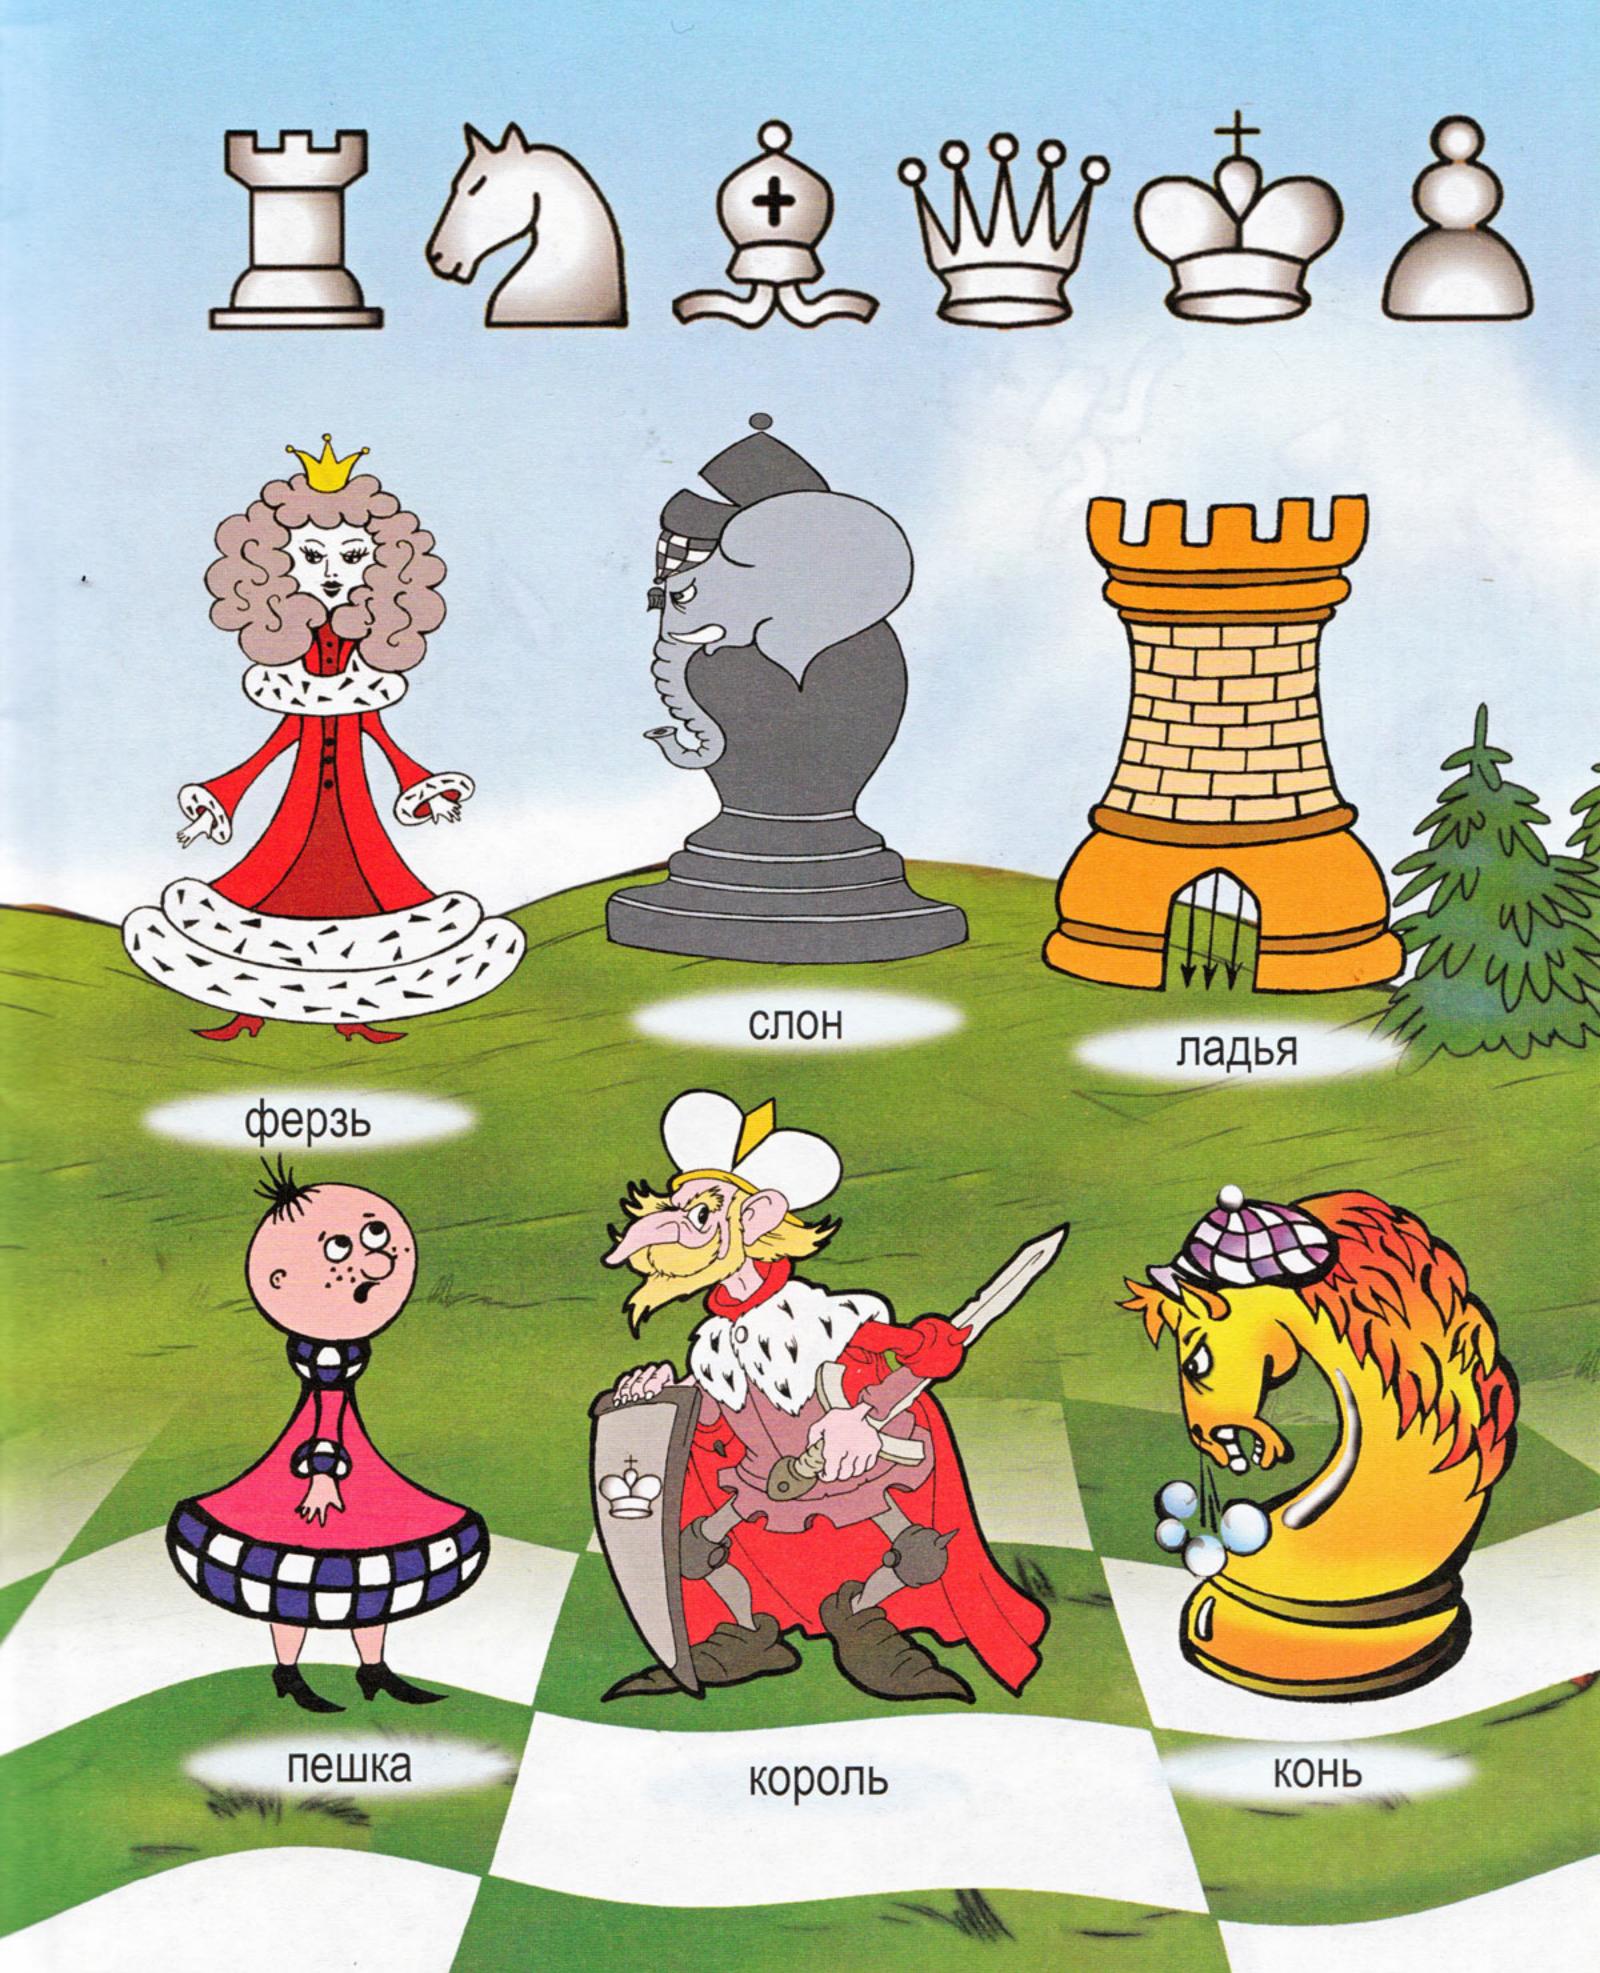

# Шахматные фигуры

Соедини стрелочками фигуры и их обозначения на шахматной доске.